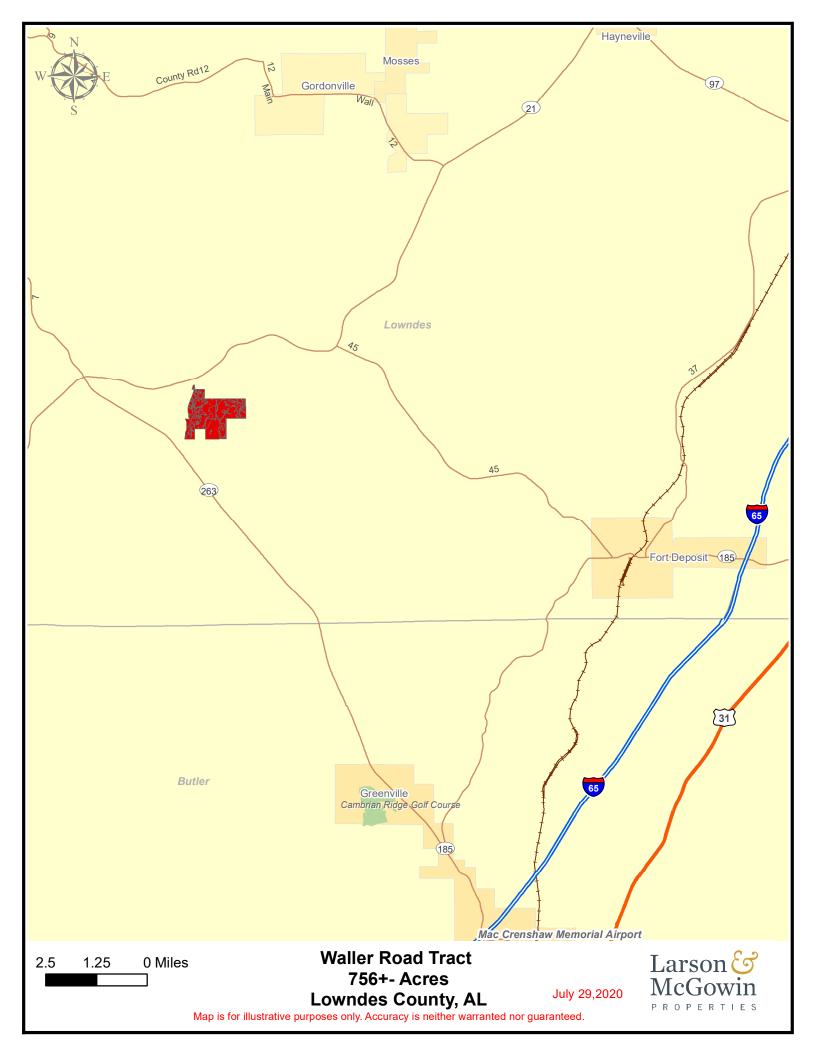

The Waller Road Tract is located just south of Mt. Willing in Lowndes County. Pine plantations and intermittent prairie soils create a mosaic pattern of cover types provides plenty of high-quality edge habitat for wildlife. The tract also is growing pine plantations for future timber harvest. There is an old pond on the tract that is certain to attract waterfowl in the winter months. Direct paved road access and good internal roads make getting around on this tract quite easy. Offered at \$1,360,000