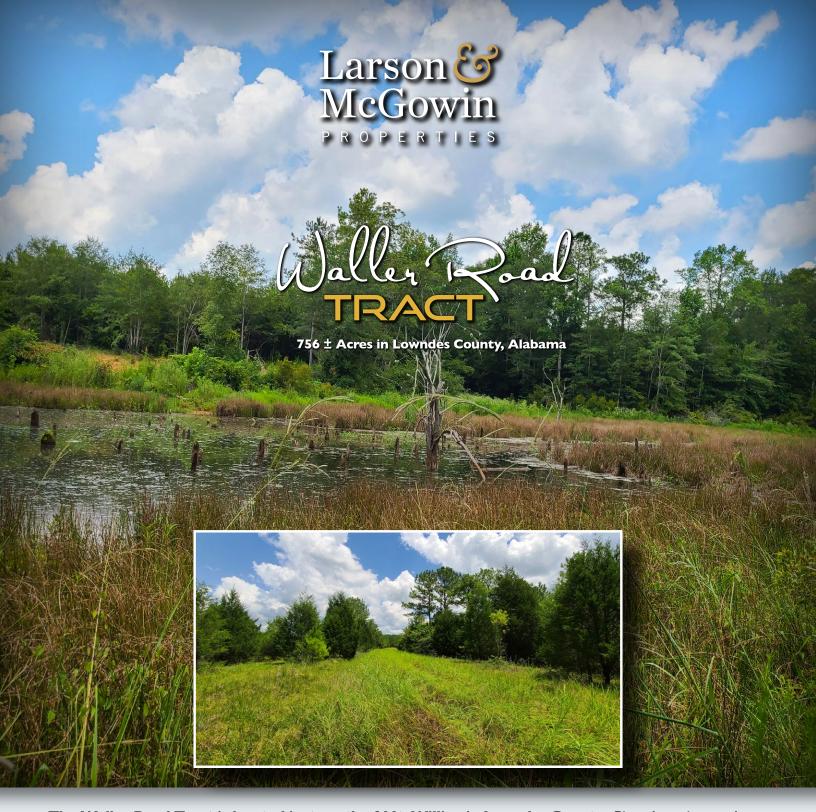

The Waller Road Tract is located just south of Mt. Willing in Lowndes County. Pine plantations and intermittent prairie soils create a mosaic pattern of cover types provides plenty of high-quality edge habitat for wildlife. The tract also is growing pine plantations for future timber harvest. There is an old pond on the tract that is certain to attract waterfowl in the winter months. Direct paved road access and good internal roads make getting around on this tract quite easy. Offered at \$1,360,000