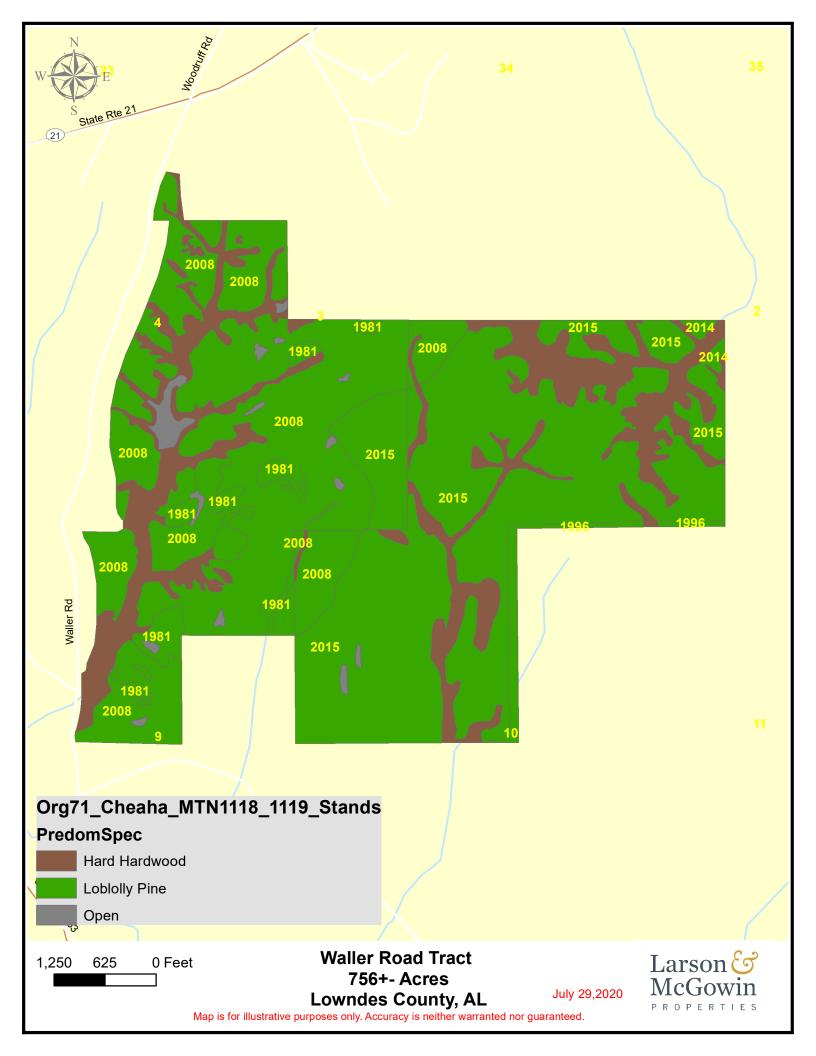

The Waller Road Tract is located just south of Mt. Willing in Lowndes County. Pine plantations and intermittent prairie soils create a mosaic pattern of cover types provides plenty of high-quality edge habitat for wildlife. The tract also is growing pine plantations for future timber harvest. There is an old pond on the tract that is certain to attract waterfowl in the winter months. Direct paved road access and good internal roads make getting around on this tract quite easy. Offered at \$1,360,000