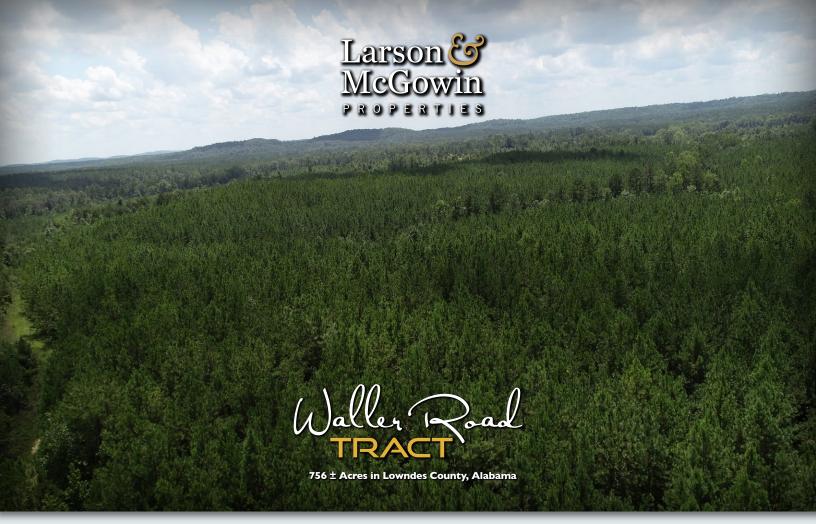

The Waller Road Tract is located just south of Mt. Willing in Lowndes County. Pine plantations and intermittent prairie soils create a mosaic pattern of cover types provides plenty of high-quality edge habitat for wildlife. The tract also is growing pine plantations for future timber harvest. There is an old pond on the tract that is certain to attract waterfowl in the winter months. Direct paved road access and good internal roads make getting around on this tract quite easy. Offered at \$1,360,000