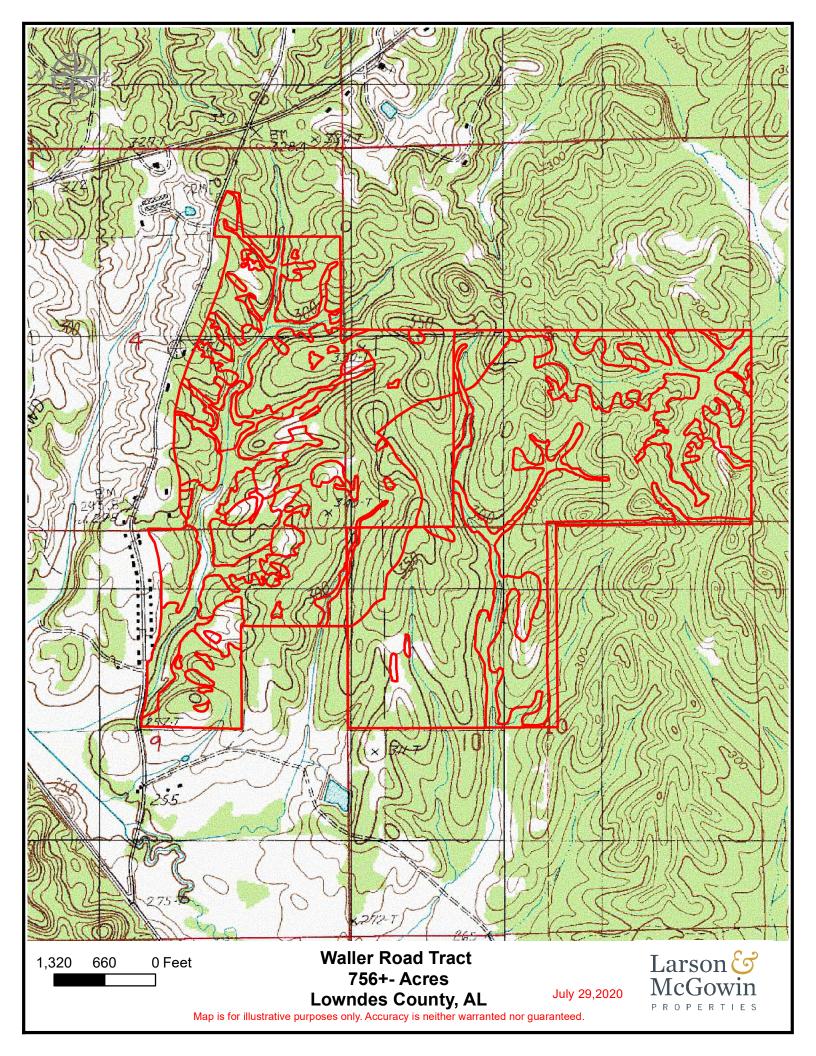

The Waller Road Tract is located just south of Mt. Willing in Lowndes County. Pine plantations and intermittent prairie soils create a mosaic pattern of cover types provides plenty of high-quality edge habitat for wildlife. The tract also is growing pine plantations for future timber harvest. There is an old pond on the tract that is certain to attract waterfowl in the winter months. Direct paved road access and good internal roads make getting around on this tract quite easy. Offered at \$1,360,000