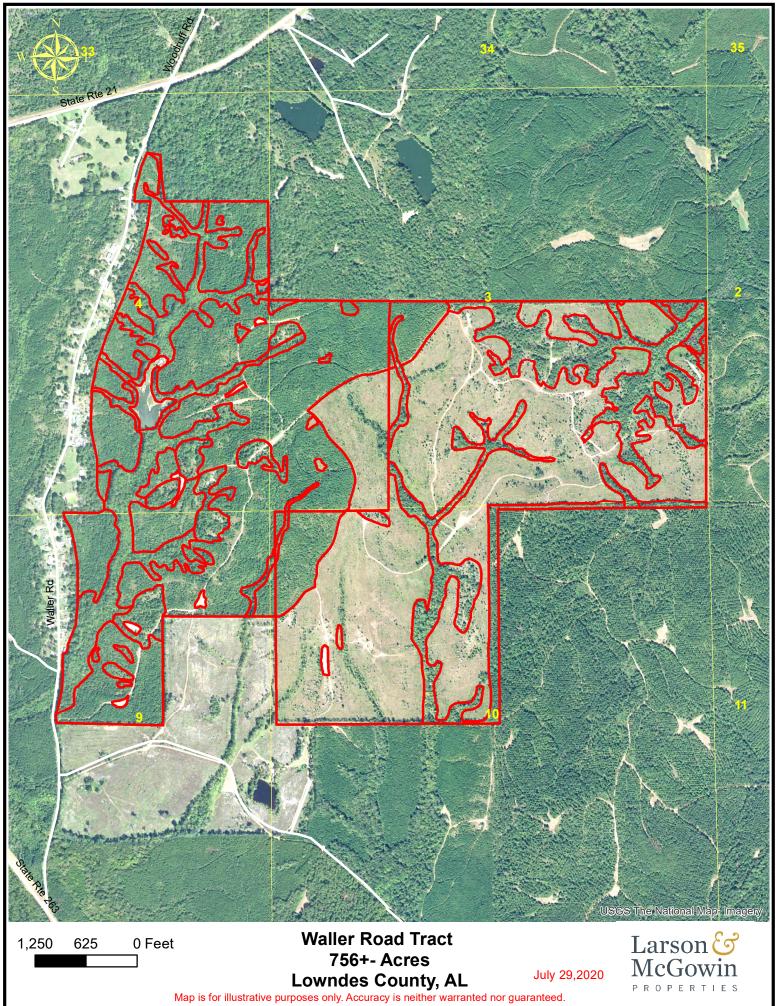

The Waller Road Tract is located just south of Mt. Willing in Lowndes County. Pine plantations and intermittent prairie soils create a mosaic pattern of cover types provides plenty of high-quality edge habitat for wildlife. The tract also is growing pine plantations for future timber harvest. There is an old pond on the tract that is certain to attract waterfowl in the winter months. Direct paved road access and good internal roads make getting around on this tract quite easy. Offered at \$1,360,000