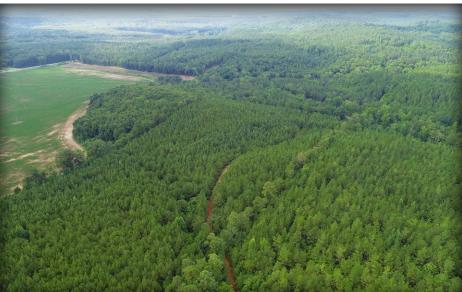

**Located in Perry County, Alabama** the Sprott tract is approximately 73± acres which is covered by an approximate II-year-old Loblolly Pine plantation. There is a natural hardwood stand on the western side of the tract providing diversity in habitat for wildlife. The property does have some elevation providing views across the surrounding area. Access to this tract is across adjoining landowners via a recently improved dirt road. **Offered at \$138,700.** 