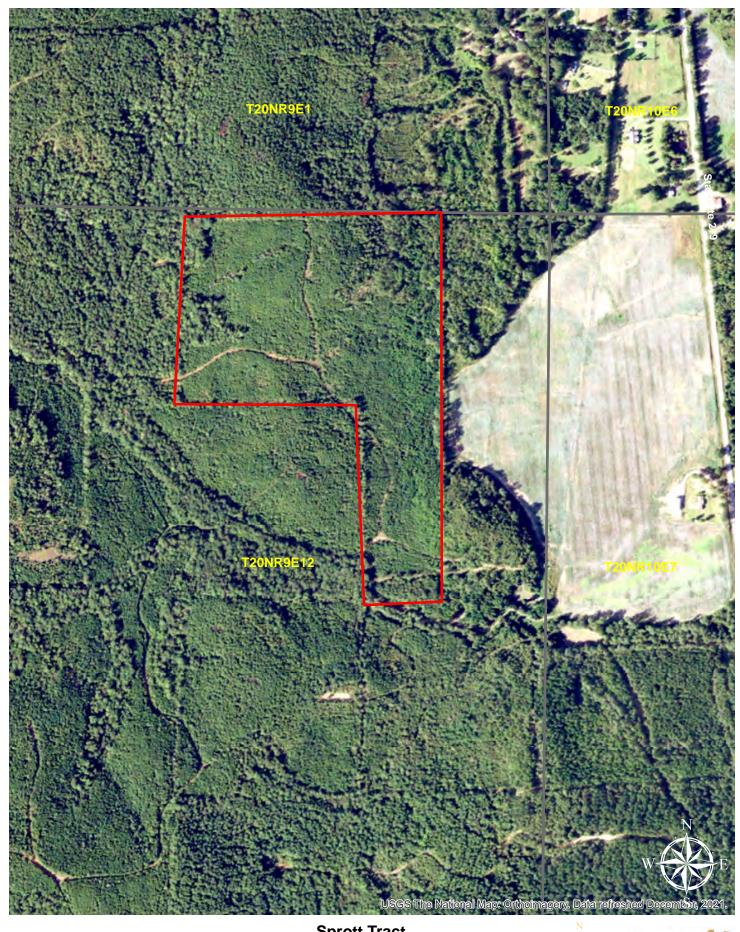

**Located in Perry County, Alabama** the Sprott tract is approximately 73± acres which is covered by an approximate II-year-old Loblolly Pine plantation. There is a natural hardwood stand on the western side of the tract providing diversity in habitat for wildlife. The property does have some elevation providing views across the surrounding area. Access to this tract is across adjoining landowners via a recently improved dirt road. **Offered at \$138,700.** 

Chandlar Graham

Qualifying Broker

cgraham@larsonmcgowin.com Phone: 205.977.7706 | Mobile: 334.734.1382

www.larsonmcgowinproperties.com

660 330 0 Feet

Sprott Tract 73+- Acres Perry County, AL

July 6, 2022