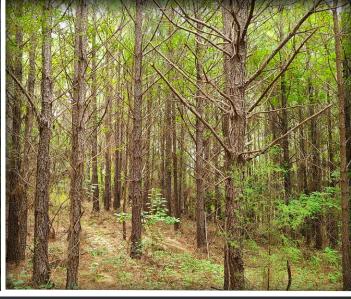

**Located in Perry County, Alabama** the Sprott tract is approximately 73± acres which is covered by an approximate II-year-old Loblolly Pine plantation. There is a natural hardwood stand on the western side of the tract providing diversity in habitat for wildlife. The property does have some elevation providing views across the surrounding area. Access to this tract is across adjoining landowners via a recently improved dirt road. **Offered at \$138,700.** 