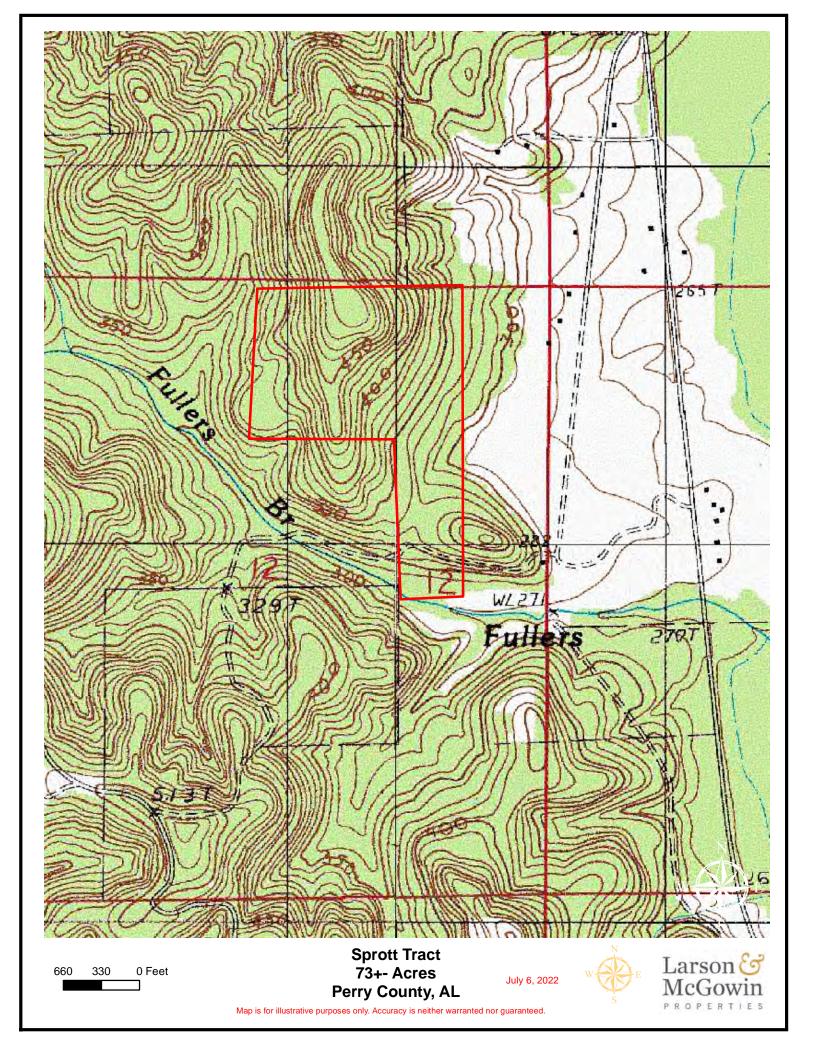

**Located in Perry County, Alabama** the Sprott tract is approximately 73± acres which is covered by an approximate II-year-old Loblolly Pine plantation. There is a natural hardwood stand on the western side of the tract providing diversity in habitat for wildlife. The property does have some elevation providing views across the surrounding area. Access to this tract is across adjoining landowners via a recently improved dirt road. **Offered at \$138,700.** 