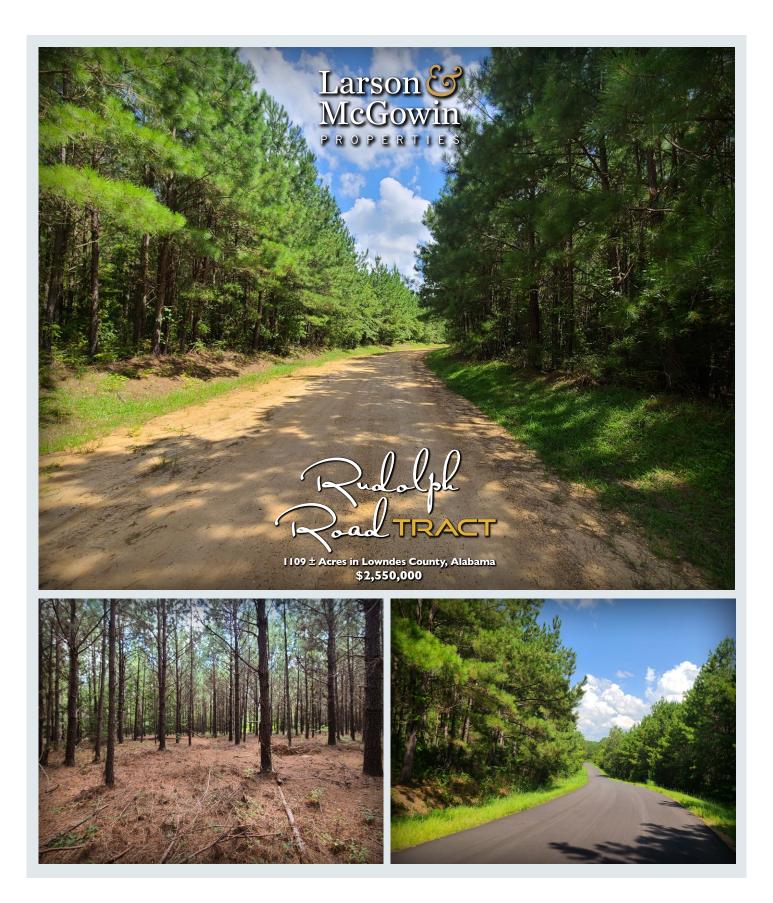

## Larson McGowin PROPERTIES

1109 ± Acres in Lowndes County, Alabama \$2,550,000

An excellent timberland asset the Rudolph Road Tract contains almost 795 acres of pine stands the majority of which are merchantable. Ample road frontage and a quality internal road system provide excellent access to all portions of the property. The tract also has the potential to be a wonderful recreational tract with gentle topography, quality soils and abundant wildlife. Offered at \$ 2,550,000