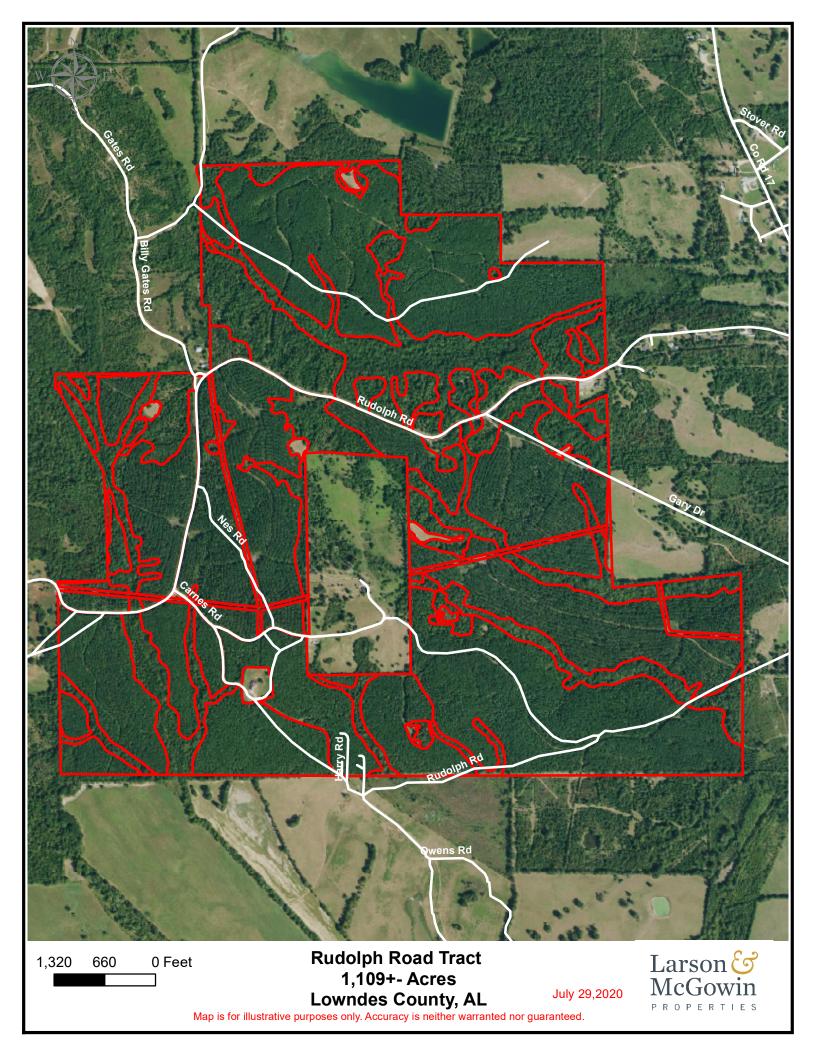

## Larson McGowin PROPERTIES

1109 ± Acres in Lowndes County, Alabama \$2,550,000

An excellent timberland asset the Rudolph Road Tract contains almost 795 acres of pine stands the majority of which are merchantable. Ample road frontage and a quality internal road system provide excellent access to all portions of the property. The tract also has the potential to be a wonderful recreational tract with gentle topography, quality soils and abundant wildlife. Offered at \$ 2,550,000