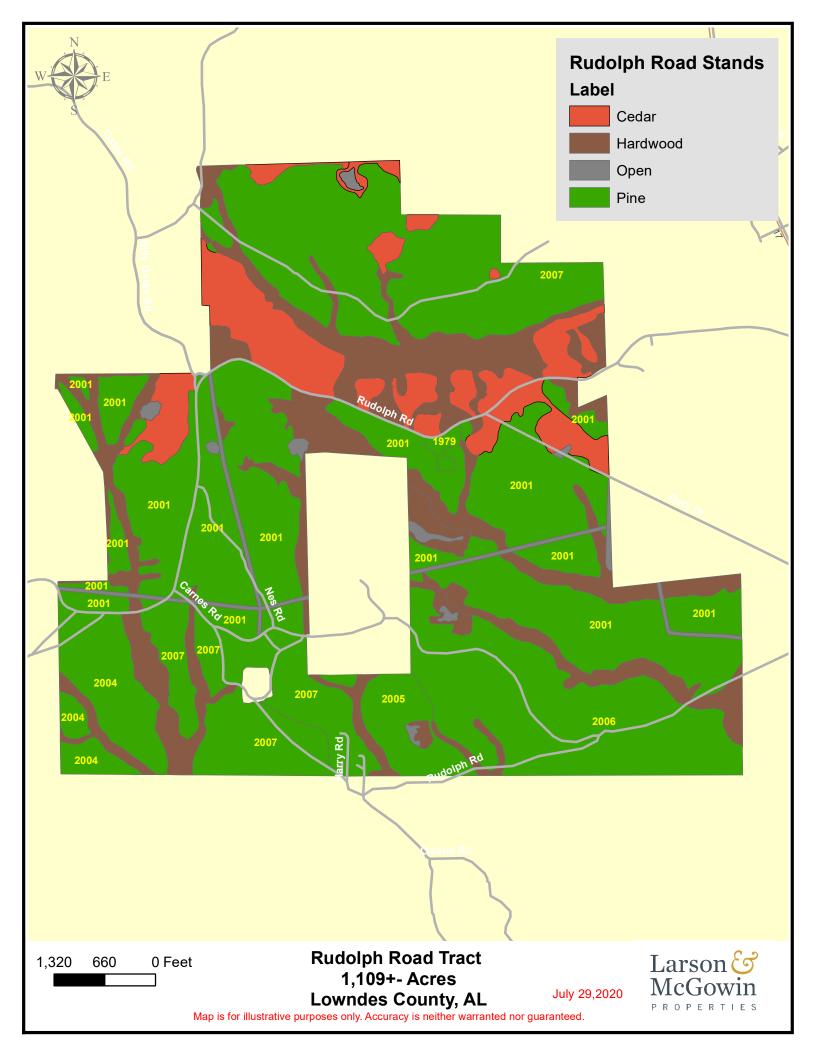

## Larson McGowin PROPERTIES

1109 ± Acres in Lowndes County, Alabama \$2,550,000

An excellent timberland asset the Rudolph Road Tract contains almost 795 acres of pine stands the majority of which are merchantable. Ample road frontage and a quality internal road system provide excellent access to all portions of the property. The tract also has the potential to be a wonderful recreational tract with gentle topography, quality soils and abundant wildlife. Offered at \$ 2,550,000