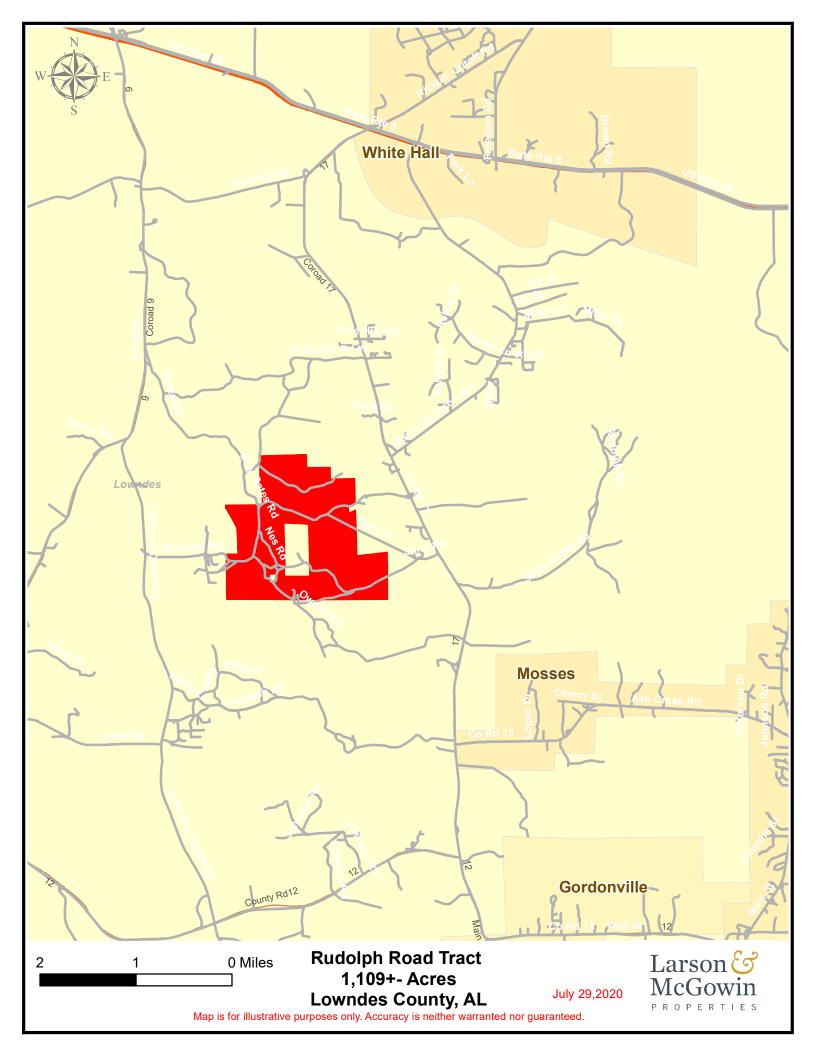

## Larson McGowin PROPERTIES

1109 ± Acres in Lowndes County, Alabama \$2,550,000

An excellent timberland asset the Rudolph Road Tract contains almost 795 acres of pine stands the majority of which are merchantable. Ample road frontage and a quality internal road system provide excellent access to all portions of the property. The tract also has the potential to be a wonderful recreational tract with gentle topography, quality soils and abundant wildlife. Offered at \$ 2,550,000