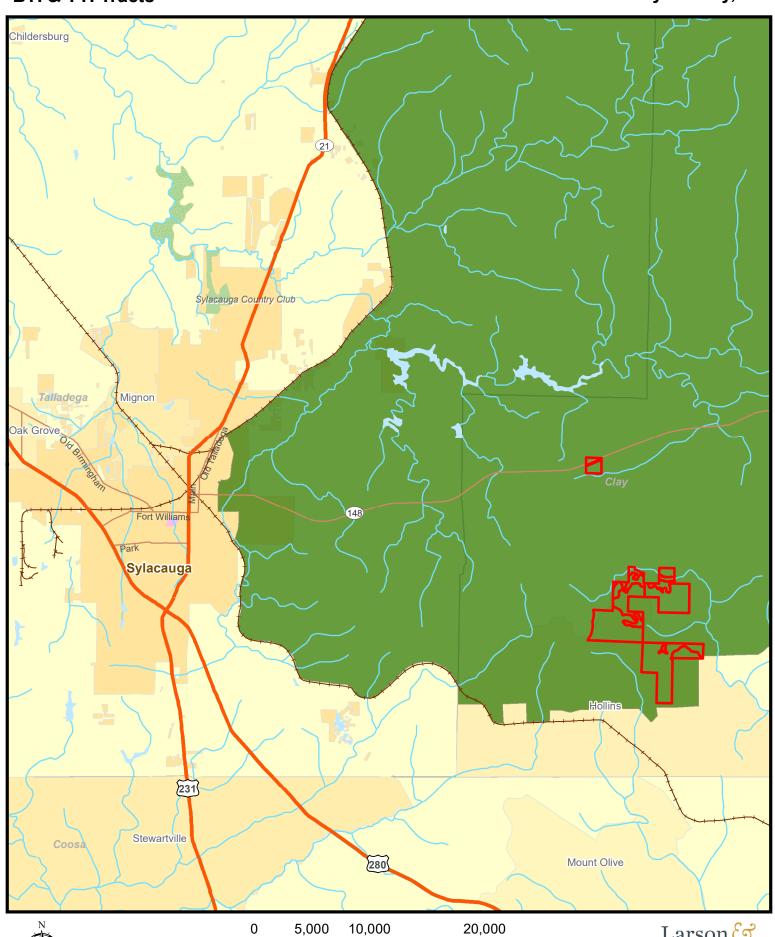

The Rebecca Mountain Tract is approximately 39 acres located in Clay County surrounded by the Talladega National Forest. You can't ask for a more peaceful yet convenient homesite. Natural pine and hardwood forest cover the property providing a very private natural setting. Highway 148 divides the property providing approximately 1,300' of frontage and ample access options. Offered in two separate parcels of 11± acres @ \$49,999 or 27± acres @ \$99,999.