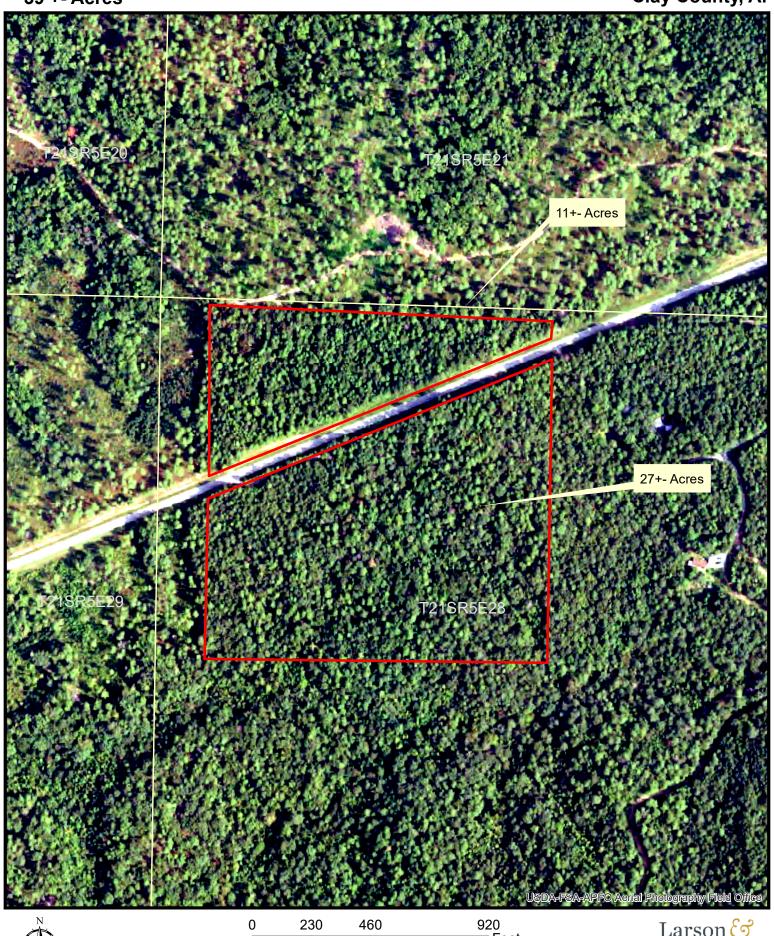

The Rebecca Mountain Tract is approximately 39 acres located in Clay County surrounded by the Talladega National Forest. You can't ask for a more peaceful yet convenient homesite. Natural pine and hardwood forest cover the property providing a very private natural setting. Highway 148 divides the property providing approximately 1,300' of frontage and ample access options. Offered in two separate parcels of 11± acres @ \$49,999 or 27± acres @ \$99,999.