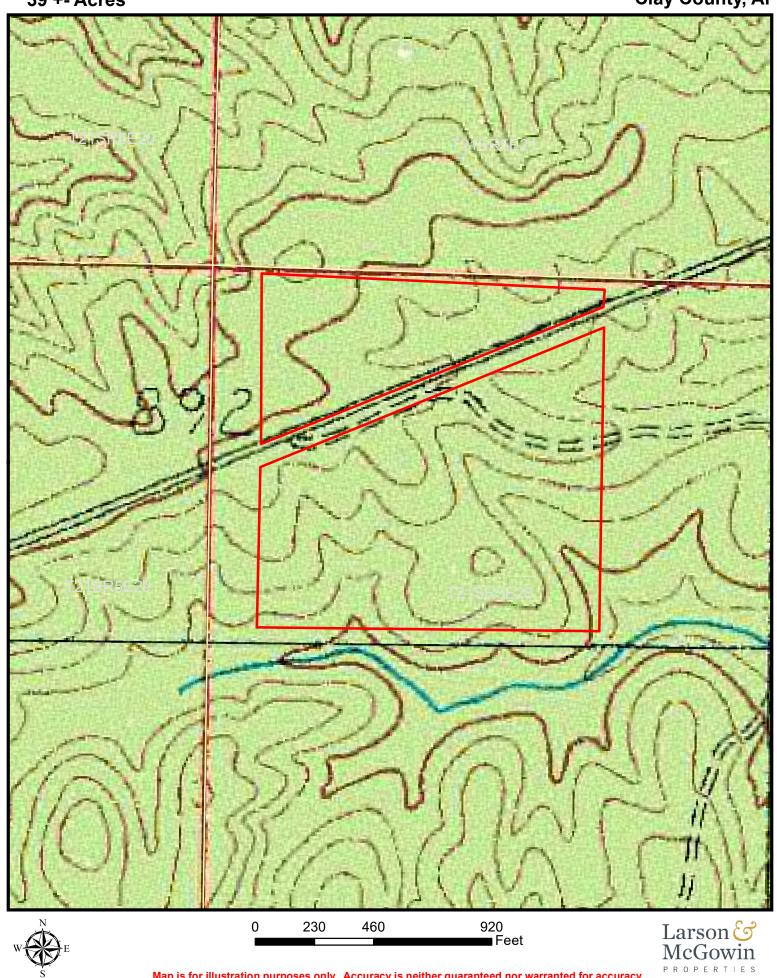

The Rebecca Mountain Tract is approximately 39 acres located in Clay County surrounded by the Talladega National Forest. You can't ask for a more peaceful yet convenient homesite. Natural pine and hardwood forest cover the property providing a very private natural setting. Highway 148 divides the property providing approximately 1,300' of frontage and ample access options. Offered in two separate parcels of 11± acres @ \$49,999 or 27± acres @ \$99,999.