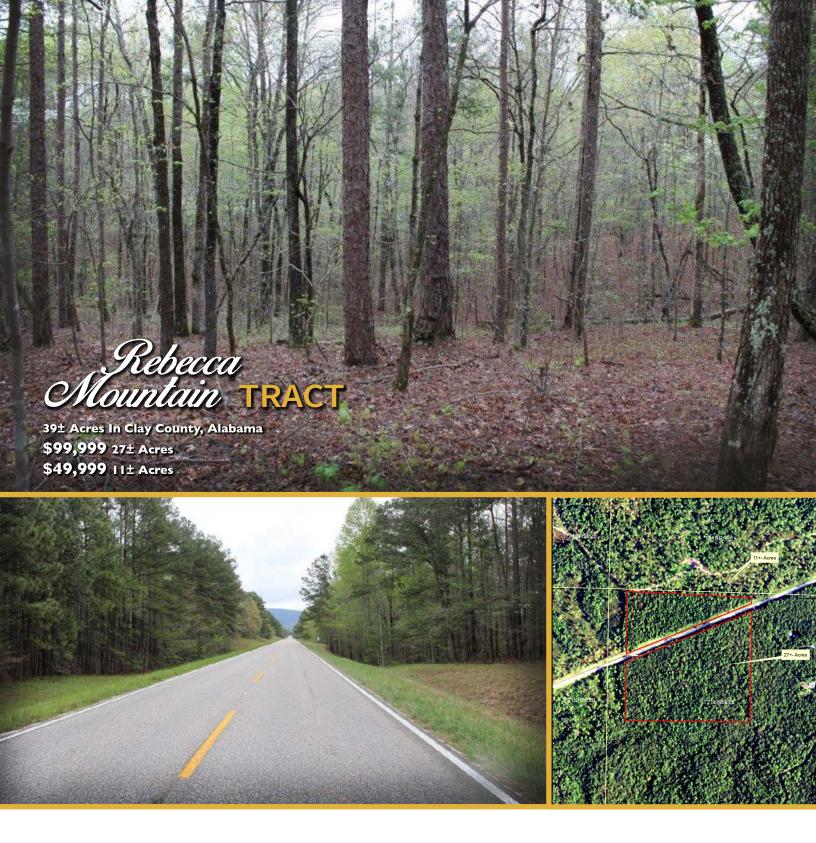

The Rebecca Mountain Tract is approximately 39 acres located in Clay County surrounded by the Talladega National Forest. You can't ask for a more peaceful yet convenient homesite. Natural pine and hardwood forest cover the property providing a very private natural setting. Highway 148 divides the property providing approximately 1,300' of frontage and ample access options. Offered in two separate parcels of 11± acres @ \$49,999 or 27± acres @ \$99,999.