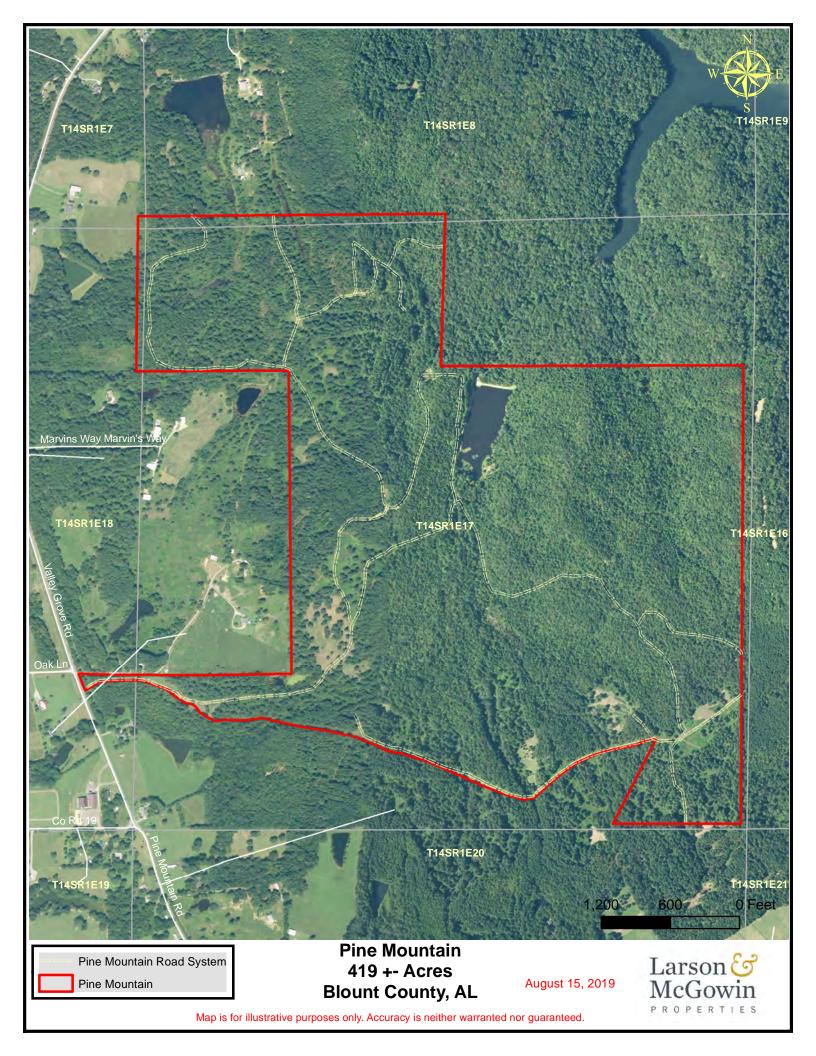

**Located just 45 minutes from Birmingham, Alabama** the Pine Mountain Tract is perfect for those looking for an escape. The 419 surveyed acres are under a conservation easement limiting the development of the property but enabling the owners to fully utilize the remaining aspects of the tract. An approximately 7 acre lake and multiple food plots make this tract perfect for those wanting a multiple use property.