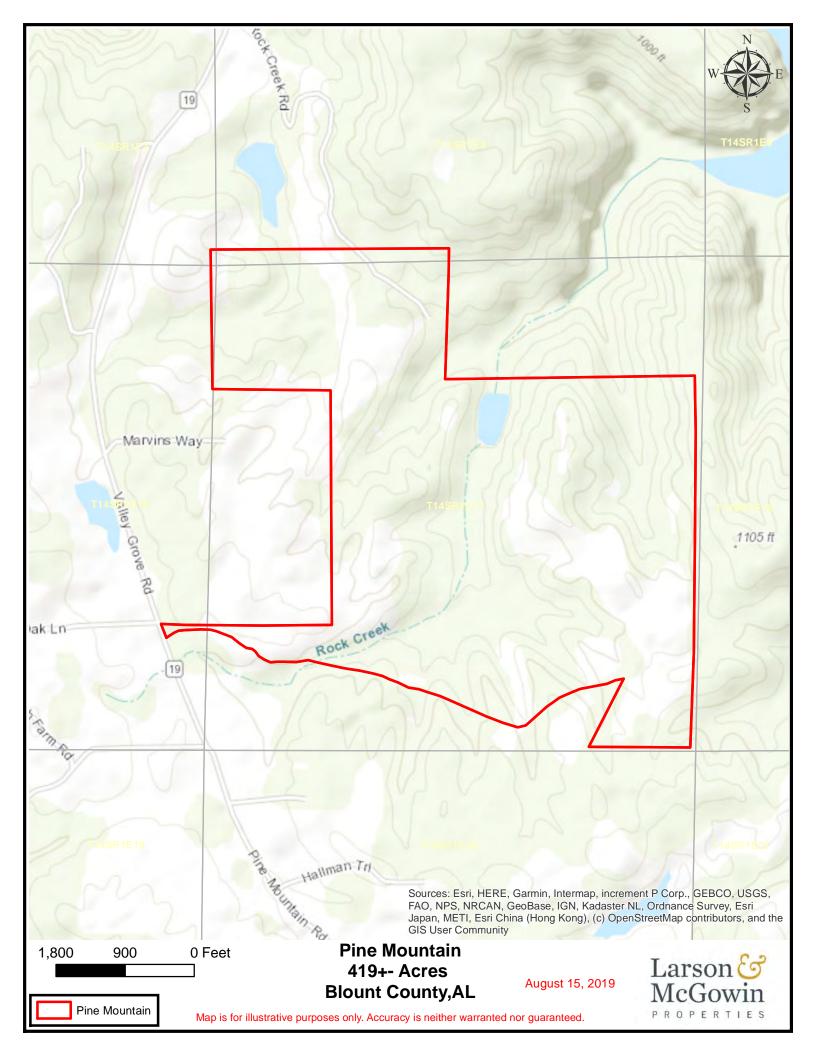

**Located just 45 minutes from Birmingham, Alabama** the Pine Mountain Tract is perfect for those looking for an escape. The 419 surveyed acres are under a conservation easement limiting the development of the property but enabling the owners to fully utilize the remaining aspects of the tract. An approximately 7 acre lake and multiple food plots make this tract perfect for those wanting a multiple use property.