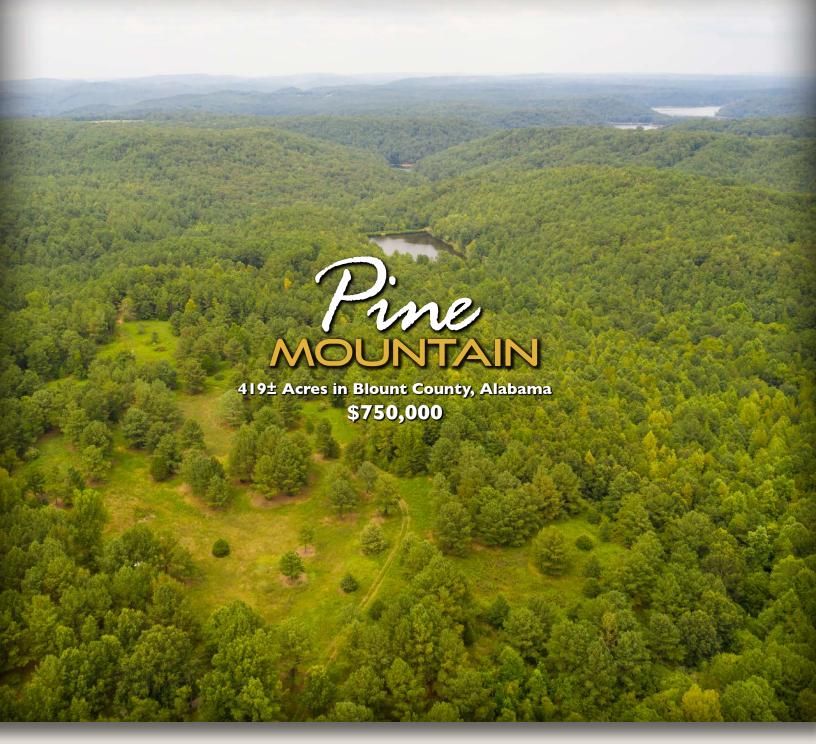

**Located just 45 minutes from Birmingham, Alabama** the Pine Mountain Tract is perfect for those looking for an escape. The 419 surveyed acres are under a conservation easement limiting the development of the property but enabling the owners to fully utilize the remaining aspects of the tract. An approximately 7 acre lake and multiple food plots make this tract perfect for those wanting a multiple use property.

Larson 🕹 McGowin

PROPERTIES

419± Acres in Blount County, Alabama \$750,000

Chandlar Graham Qualifying Broker cgraham@larsonmcgowin.com Phone: 205.977.7706 | Mobile: 334.734.1382

www.larsonmcgowinproperties.com