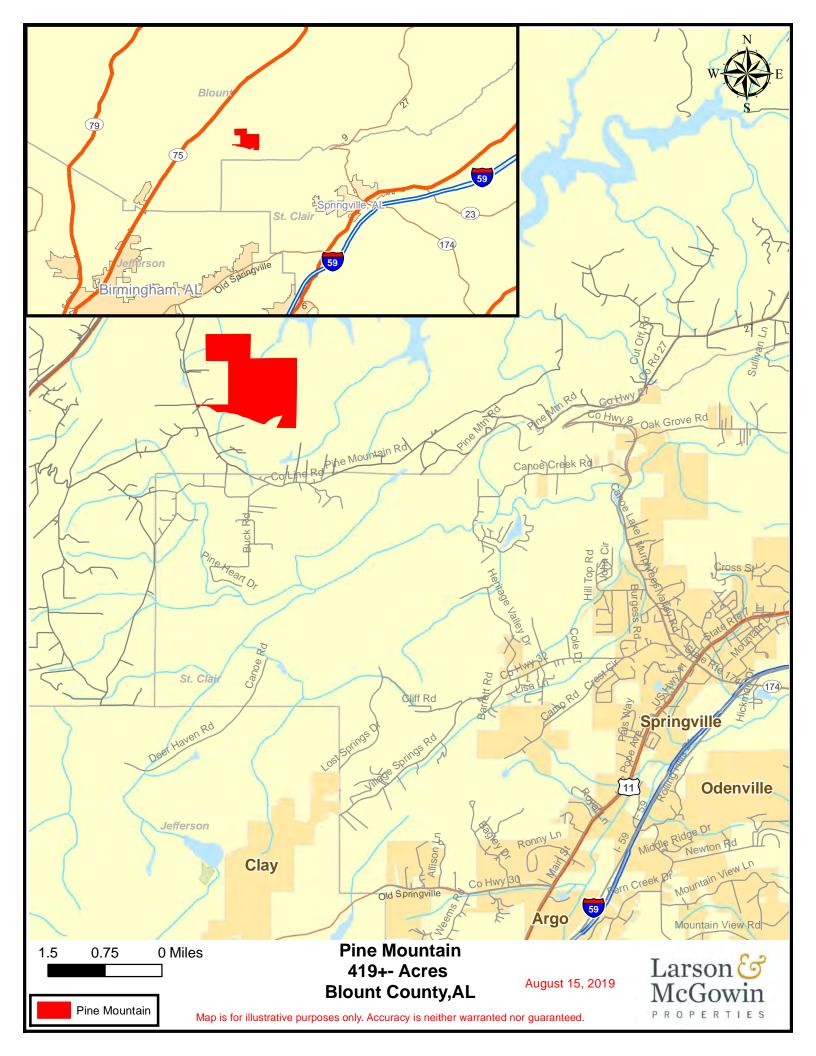

**Located just 45 minutes from Birmingham, Alabama** the Pine Mountain Tract is perfect for those looking for an escape. The 419 surveyed acres are under a conservation easement limiting the development of the property but enabling the owners to fully utilize the remaining aspects of the tract. An approximately 7 acre lake and multiple food plots make this tract perfect for those wanting a multiple use property.