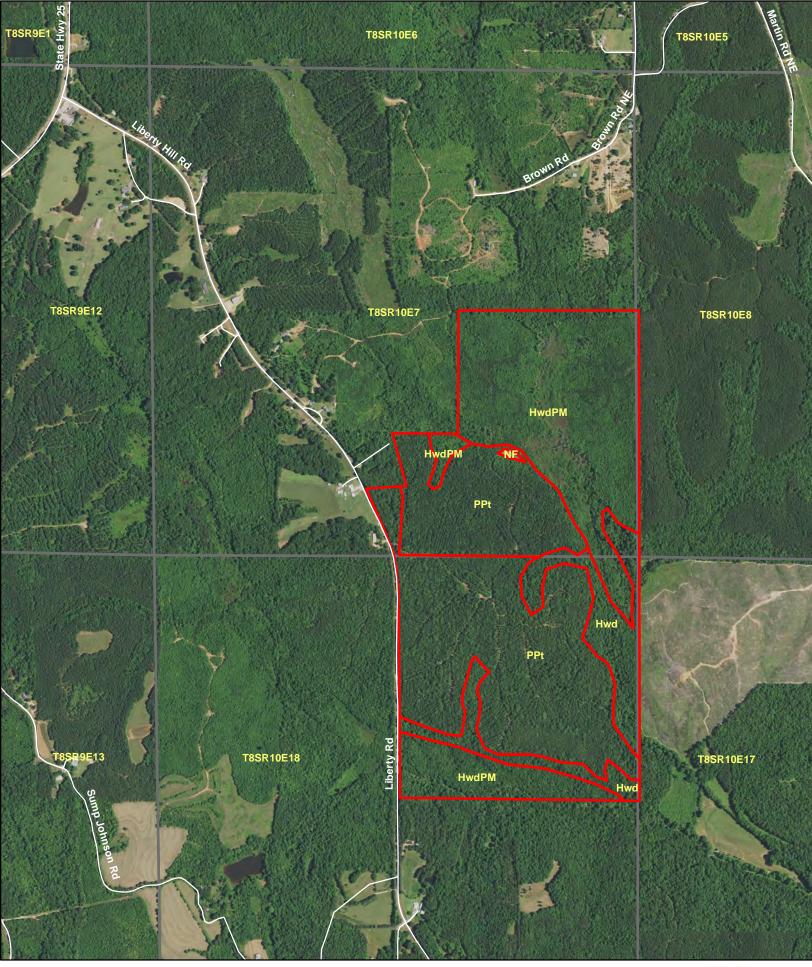

301± Acres In Itawamba County, Mississippi \$451,000

301± acres in Itawamba County Mississippi just north of I 22. Rolling hills are covered by approximately 25 year old Loblolly Plantation interspersed by hardwood drains flowing into Panther Creek and its tributaries. Excellent wildlife habitat providing hunting opportunities coupled with quality timber make this a very attractive property.

Smith-Hurts Tract 301+- Acres Itawamba County, MS

January 18, 2019

Map is for illustrative purposes only. Accuracy is neither warranted nor guaranteed

Smith-Hurts Tract 301+- Acres Itawamba County, MS

January 18, 2019

Map is for illustrative purposes only. Accuracy is neither warranted nor guaranteed

Map is for illustrative purposes only. Accuracy is neither warranted nor guaranteed