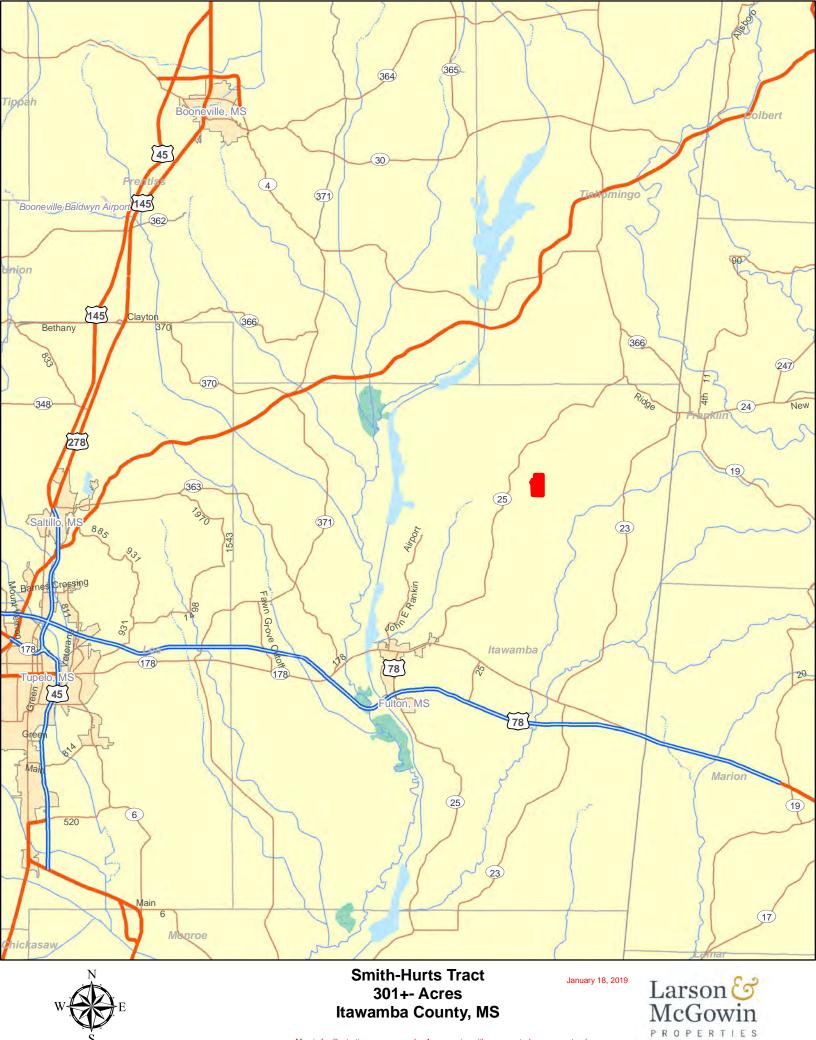

Smith-Hurts Tract 301+- Acres Itawamba County, MS

January 18, 2019

Map is for illustrative purposes only. Accuracy is neither warranted nor guaranteed

Smith-Hurts Tract 301+- Acres Itawamba County, MS

January 18, 2019

Map is for illustrative purposes only. Accuracy is neither warranted nor guaranteed

Map is for illustrative purposes only. Accuracy is neither warranted nor guaranteed