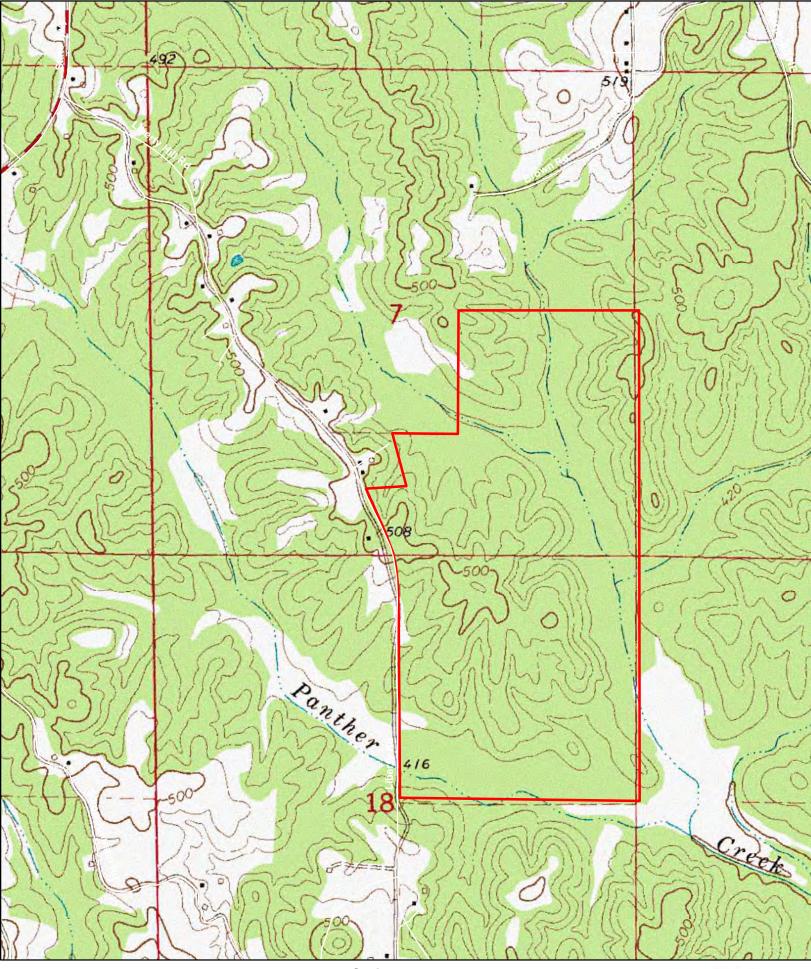

301± Acres In Itawamba County, Mississippi \$451,000

301± acres in Itawamba County Mississippi just north of I 22. Rolling hills are covered by approximately 25 year old Loblolly Plantation interspersed by hardwood drains flowing into Panther Creek and its tributaries. Excellent wildlife habitat providing hunting opportunities coupled with quality timber make this a very attractive property.

Smith-Hurts Tract 301+- Acres Itawamba County, MS

January 18, 2019

Map is for illustrative purposes only. Accuracy is neither warranted nor guaranteed

Smith-Hurts Tract 301+- Acres Itawamba County, MS

January 18, 2019

Map is for illustrative purposes only. Accuracy is neither warranted nor guaranteed

Map is for illustrative purposes only. Accuracy is neither warranted nor guaranteed