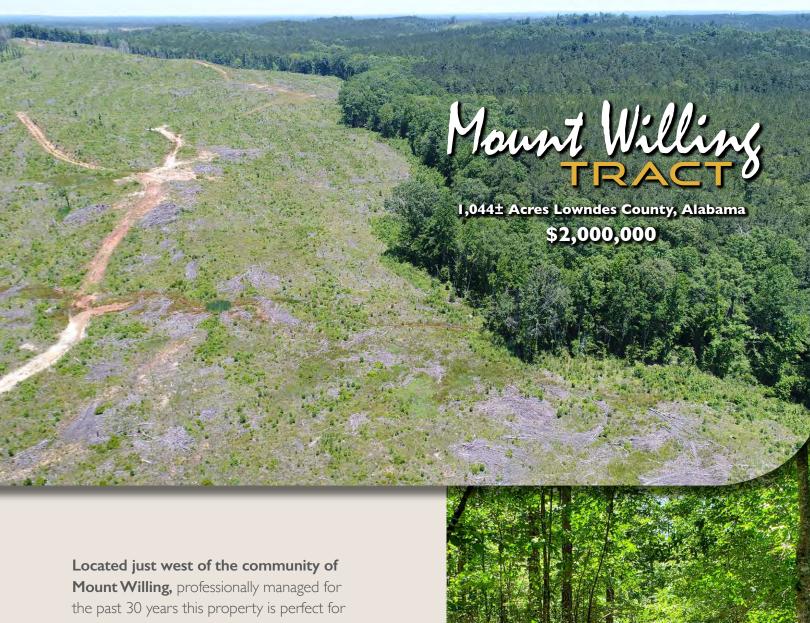

Chandlar Graham

Qualifying Broker

cgraham@larsonmcgowin.com Phone: 205.977.7706 | Mobile: 334.734.1382 www.larsonmcgowinproperties.com

Mount Willing, professionally managed for the past 30 years this property is perfect for those looking for a solid timber investment. A productive site as evidenced by the 25+ year old plantations and the healthy premerchantable plantations. The tract also has a healthy population of wildlife for those looking for hunting opportunities. Access is via long held prescriptive access along company maintained gravel roads.