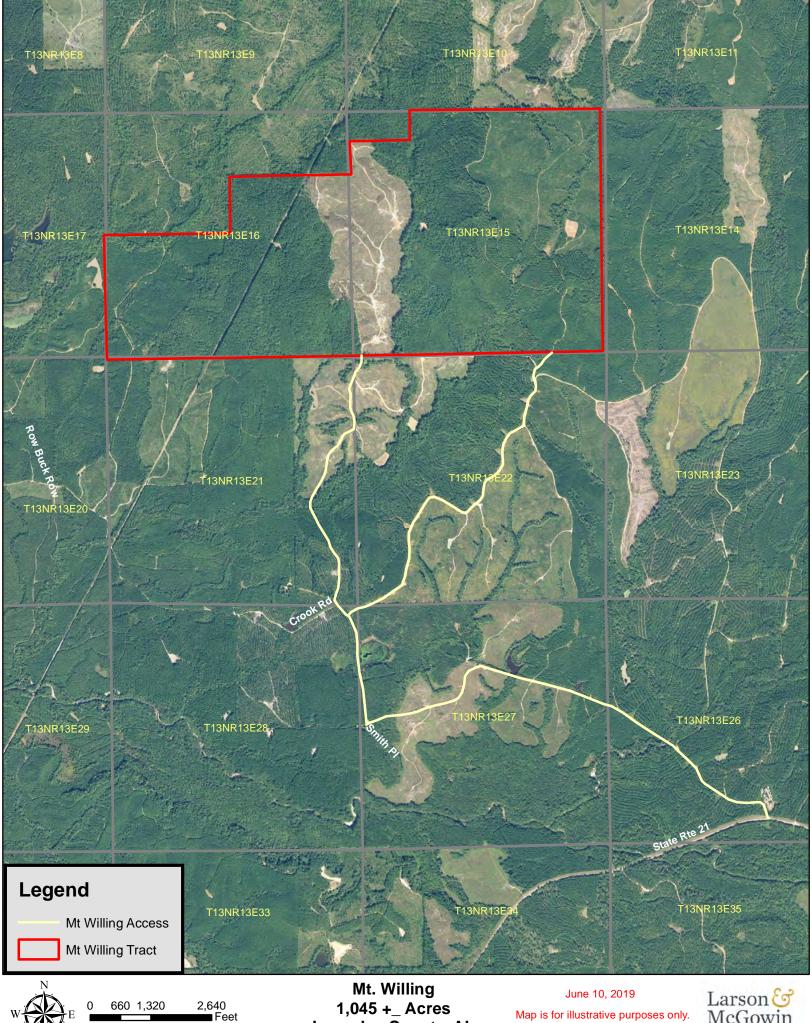

Chandlar Graham

Qualifying Broker

cgraham@larsonmcgowin.com Phone: 205.977.7706 | Mobile: 334.734.1382 www.larsonmcgowinproperties.com

Mount Willing, professionally managed for the past 30 years this property is perfect for those looking for a solid timber investment. A productive site as evidenced by the 25+ year old plantations and the healthy premerchantable plantations. The tract also has a healthy population of wildlife for those looking for hunting opportunities. Access is via long held prescriptive access along company maintained gravel roads.

Substantial Timber Value!

Chandlar Graham

Qualifying Broker

cgraham@larsonmcgowin.com Phone: 205.977.7706 | Mobile: 334.734.1382

www.larsonmcgowinproperties.com

1,045 +\_ Acres Lowndes County, AL

Map is for illustrative purposes only.
Accuracy is not guaranteed