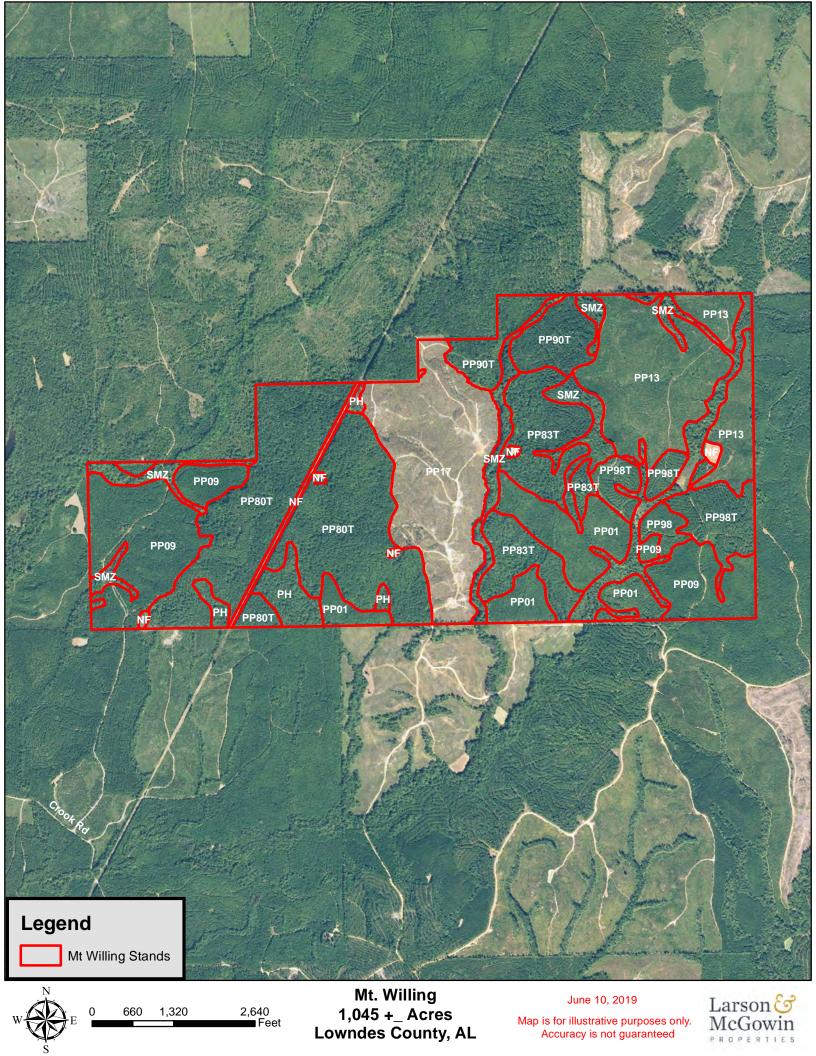

Substantial Timber Value!

Chandlar Graham

Qualifying Broker

cgraham@larsonmcgowin.com Phone: 205.977.7706 | Mobile: 334.734.1382

www.larsonmcgowinproperties.com

1,045 +\_ Acres Lowndes County, AL

Map is for illustrative purposes only.
Accuracy is not guaranteed