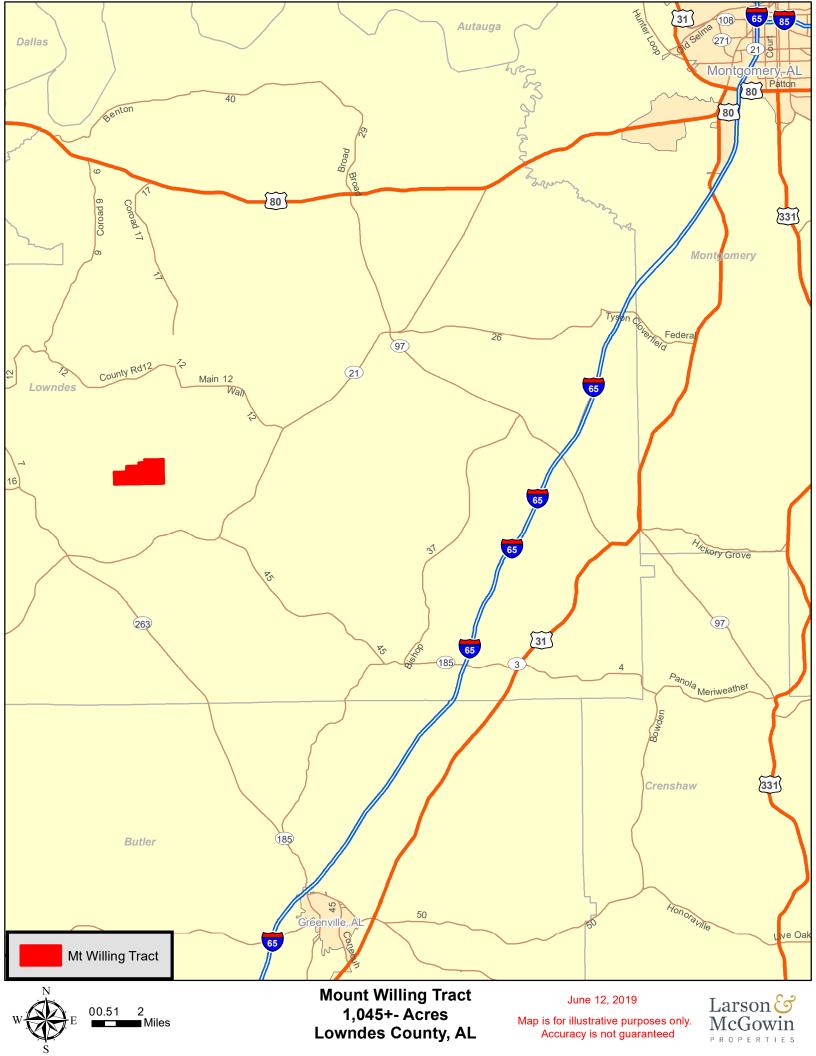

Substantial Timber Value!

Chandlar Graham

Qualifying Broker

cgraham@larsonmcgowin.com Phone: 205.977.7706 | Mobile: 334.734.1382

www.larsonmcgowinproperties.com

1,045 +\_ Acres Lowndes County, AL

Map is for illustrative purposes only.
Accuracy is not guaranteed