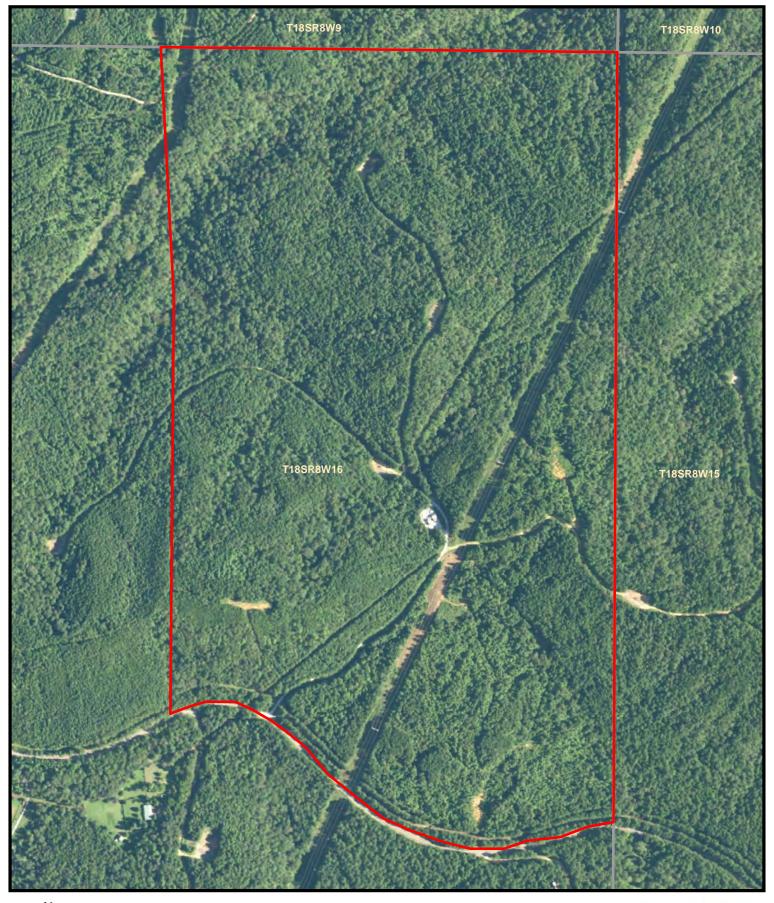

The Lock 17 tract is approximately 268± acres of pine and hardwood hills in Tuscaloosa County. Just off of Watermelon Road this tract offers a peaceful setting along the Black Warrior basin. Good balance of forest land and open well pads and a power line make for great habitat for the plentiful wildlife.