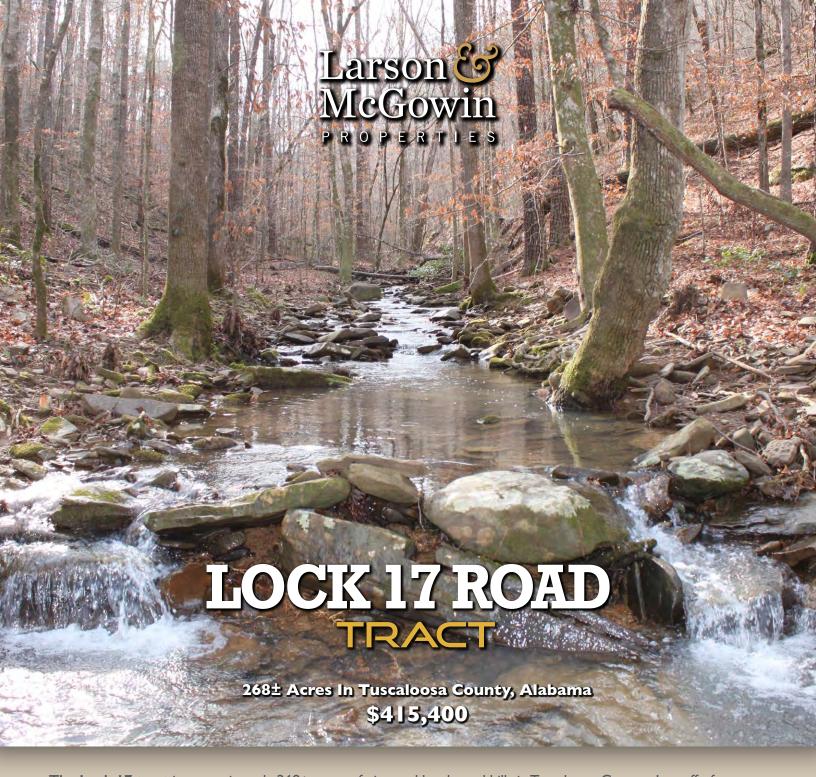

The Lock 17 tract is approximately 268± acres of pine and hardwood hills in Tuscaloosa County. Just off of Watermelon Road this tract offers a peaceful setting along the Black Warrior basin. Good balance of forest land and open well pads and a power line make for great habitat for the plentiful wildlife.

Offered at \$415,400.

Chandlar Graham

Qualifying Broker

cgraham@larsonmcgowin.com Phone: 205.977.7706 | Mobile: 334.734.1382

www.larsonmcgowinproperties.com

Chandlar Graham

Qualifying Broker

cgraham@larsonmcgowin.com Phone: 205.977.7706 | Mobile: 334.734.1382