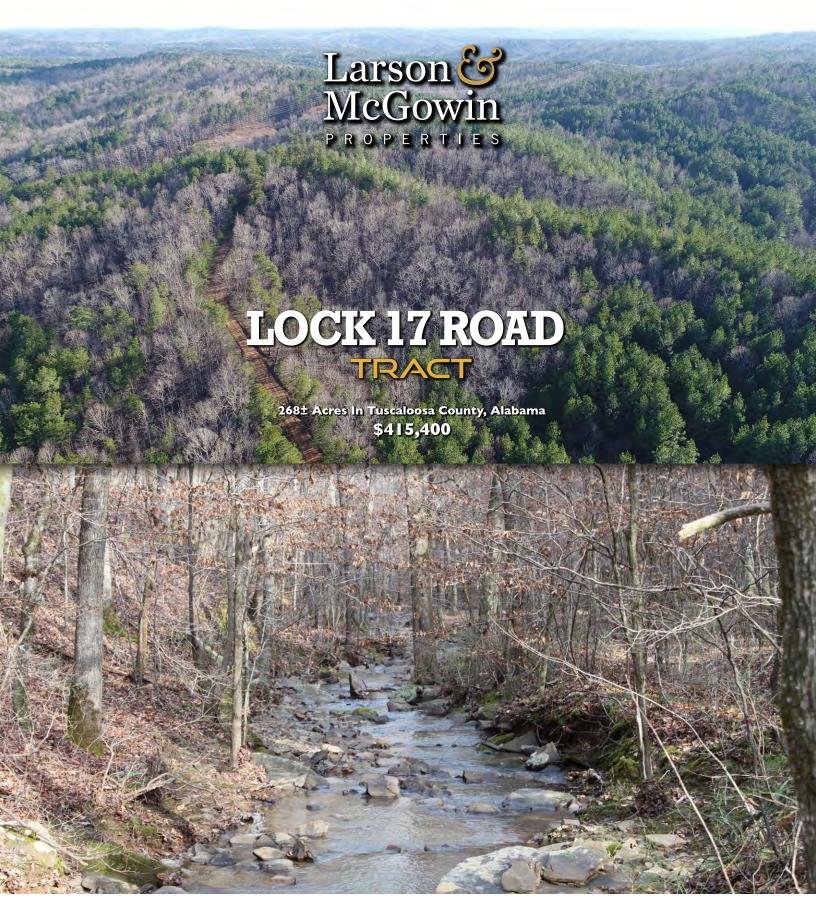

The Lock 17 tract is approximately 268± acres of pine and hardwood hills in Tuscaloosa County. Just off of Watermelon Road this tract offers a peaceful setting along the Black Warrior basin. Good balance of forest land and open well pads and a power line make for great habitat for the plentiful wildlife.

Offered at \$415,400.

Chandlar Graham

Qualifying Broker

cgraham@larsonmcgowin.com Phone: 205.977.7706 | Mobile: 334.734.1382

www.larsonmcgowinproperties.com

Chandlar Graham

Qualifying Broker

cgraham@larsonmcgowin.com Phone: 205.977.7706 | Mobile: 334.734.1382