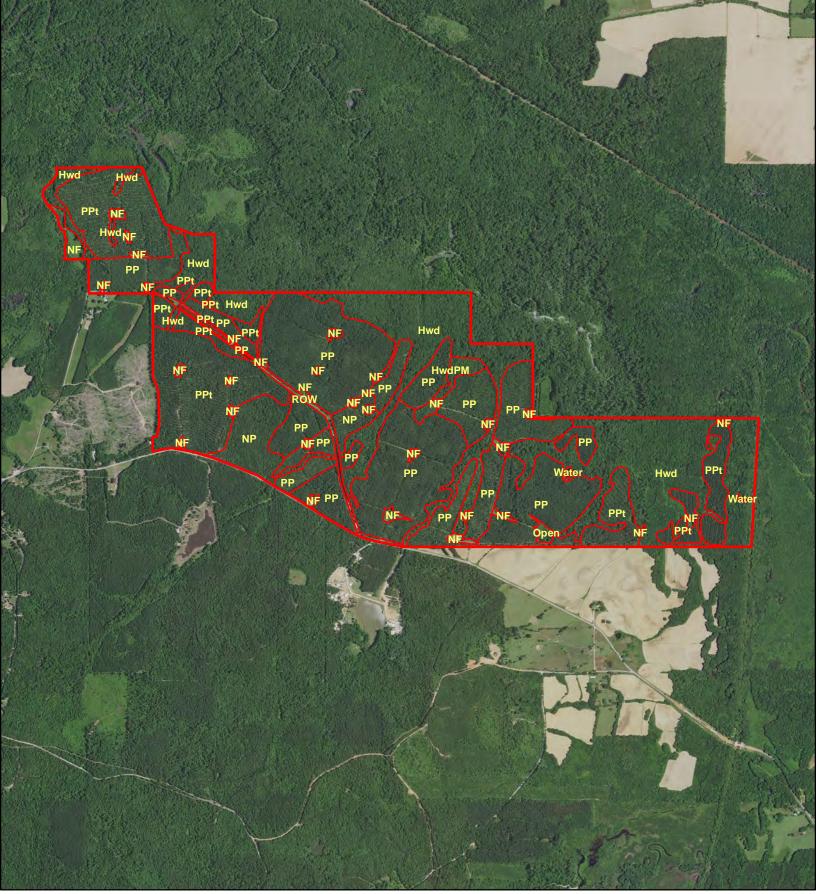

An incredible opportunity to own a piece of North Mississippi. 1,230 acres of mature pine plantations with beautiful hardwood fingers coursing through the property. Bordered on the North by the Upper Sardis WMA a massive expanse of bottom land hardwood along the Little Tallahatchie River. The Lafayette Farm is a multifaceted timber tract with exceptional recreational opportunities coupled with tremendous timber opportunities. Whitetail Deer, Turkey, Hogs and Ducks are all found in abundance on the Lafayette Farm tract and an extensive trail and road system ensures you can get to where they live. A portion of the property is enrolled under a CRP contract providing annual cash flow to the new owner upon assumption of the contract.