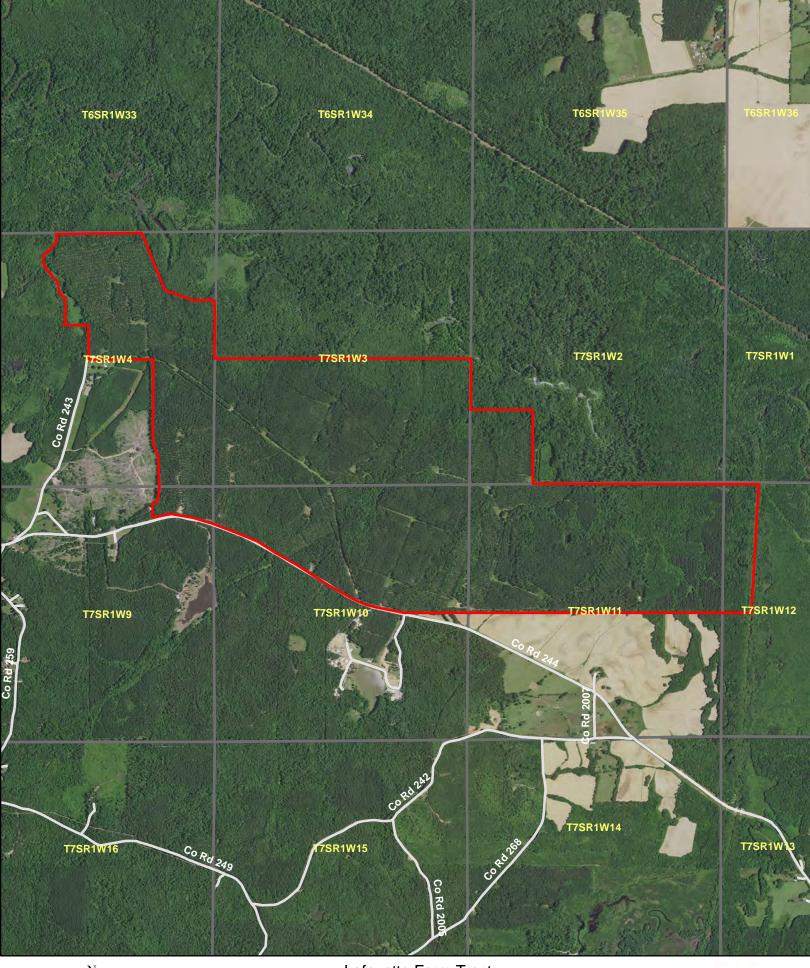

Lafayette Farm Tract 1,230+- Acres Lafayette County, MS

January 18, 2019 Larson McGowin

PROPERTIES

Lafayette Farm Tract 1,230+- Acres Lafayette County, MS

January 18, 2019

Lafayette Farm Tract 1,230+- Acres Lafayette County, MS