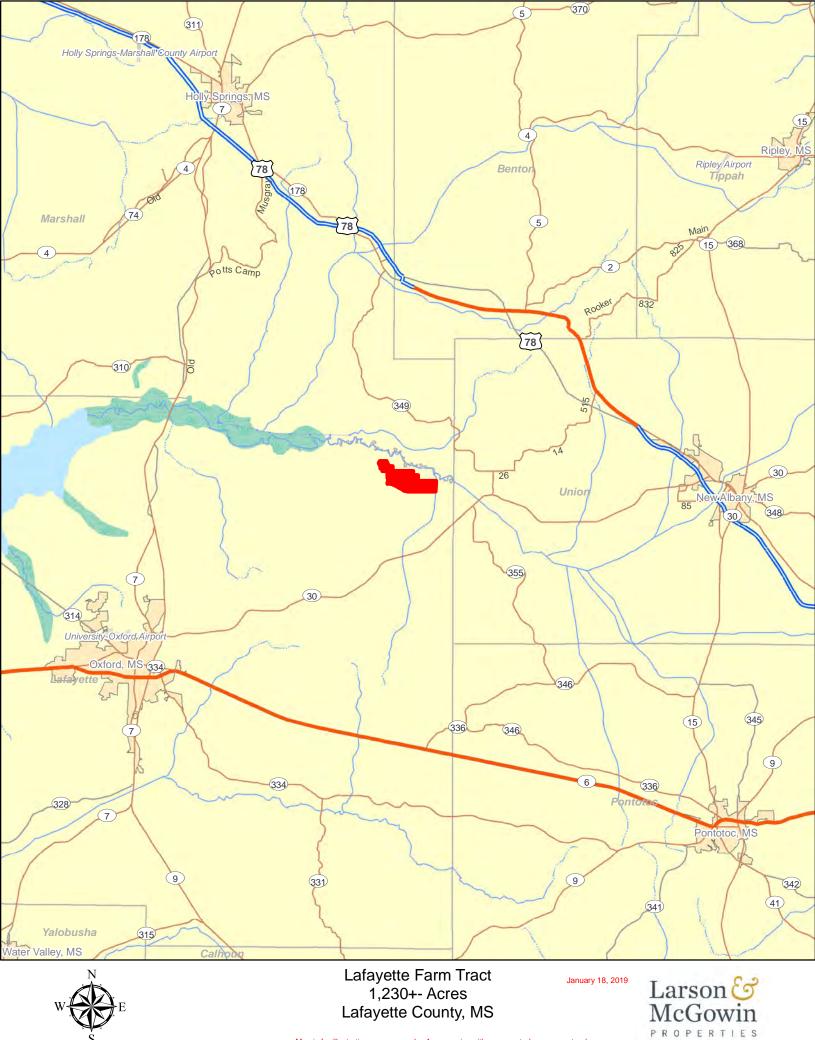

Lafayette Farm Tract 1,230+- Acres Lafayette County, MS

January 18, 2019 Larson McGowin

PROPERTIES

Lafayette Farm Tract 1,230+- Acres Lafayette County, MS

January 18, 2019

Lafayette Farm Tract 1,230+- Acres Lafayette County, MS