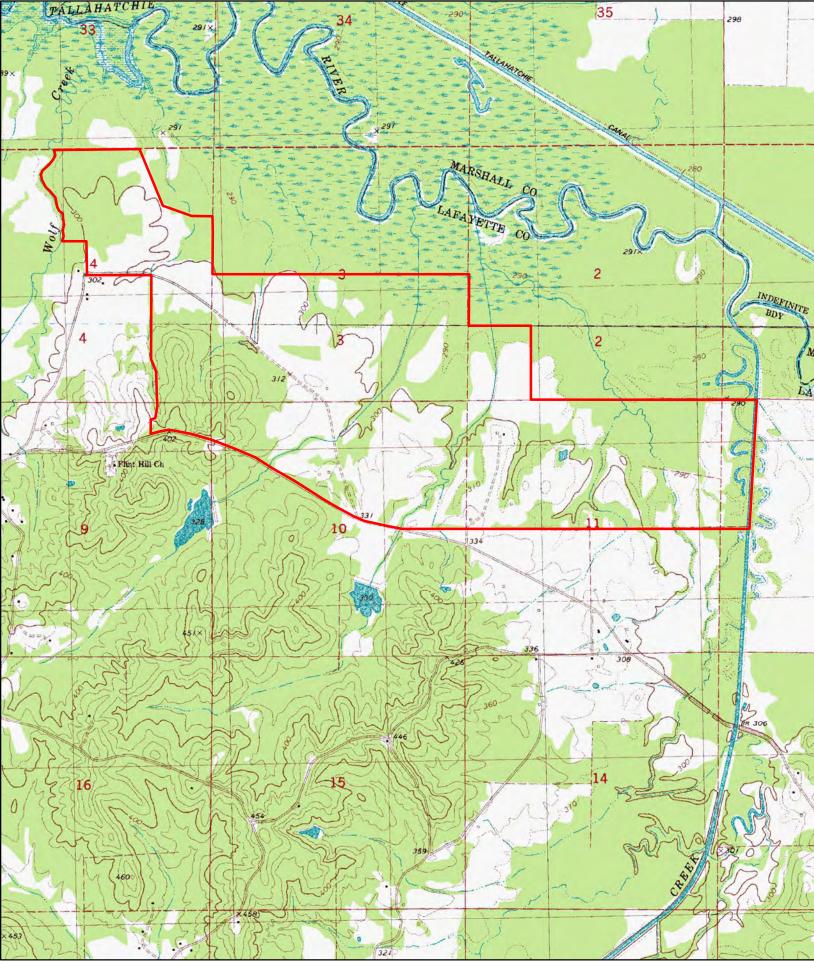

An incredible opportunity to own a piece of North Mississippi. 1,230 acres of mature pine plantations with beautiful hardwood fingers coursing through the property. Bordered on the North by the Upper Sardis WMA a massive expanse of bottom land hardwood along the Little Tallahatchie River. The Lafayette Farm is a multifaceted timber tract with exceptional recreational opportunities coupled with tremendous timber opportunities. Whitetail Deer, Turkey, Hogs and Ducks are all found in abundance on the Lafayette Farm tract and an extensive trail and road system ensures you can get to where they live. A portion of the property is enrolled under a CRP contract providing annual cash flow to the new owner upon assumption of the contract.