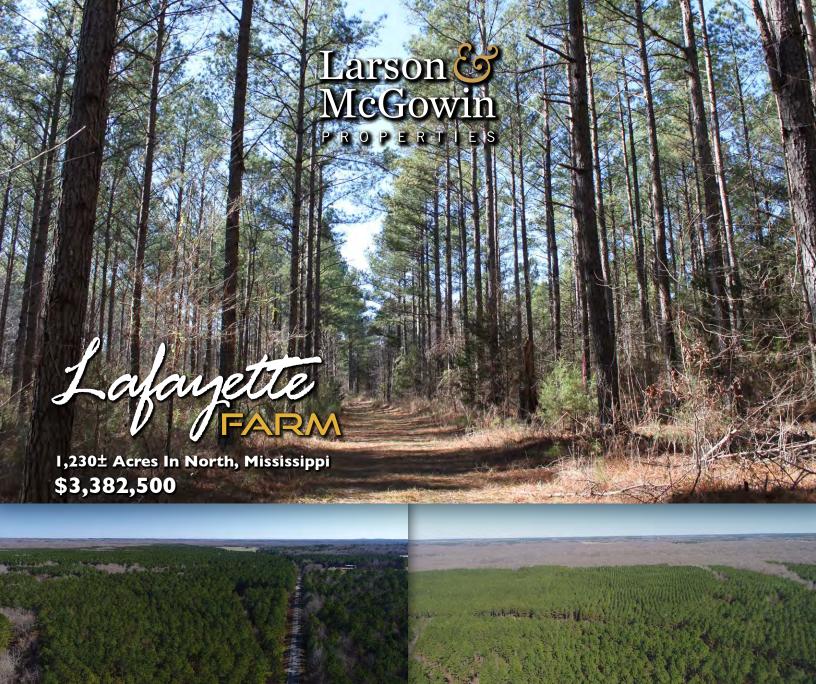

An incredible opportunity to own a piece of North Mississippi. 1,230 acres of mature pine plantations with beautiful hardwood fingers coursing through the property. Bordered on the North by the Upper Sardis WMA a massive expanse of bottom land hardwood along the Little Tallahatchie River. The Lafayette Farm is a multifaceted timber tract with exceptional recreational opportunities coupled with tremendous timber opportunities. Whitetail Deer, Turkey, Hogs and Ducks are all found in abundance on the Lafayette Farm tract and an extensive trail and road system ensures you can get to where they live. A portion of the property is enrolled under a CRP contract providing annual cash flow to the new owner upon assumption of the contract.

I,230± Acres In North, Mississippi \$3,382,500

cgraham@larsonmcgowin.com Phone: 205.977.7706 | Mobile: 334.734.1382

www.larsonmcgowinproperties.com

500 Office Park Suite 430 Birmingham, AL 35223 | Branch Offices: Greenville, Alabama | Mobile, Alabama | Merryville, Louisiana Licensed in AL, MS, TN, LA, TX, AR, GA, KY, FL, & SC