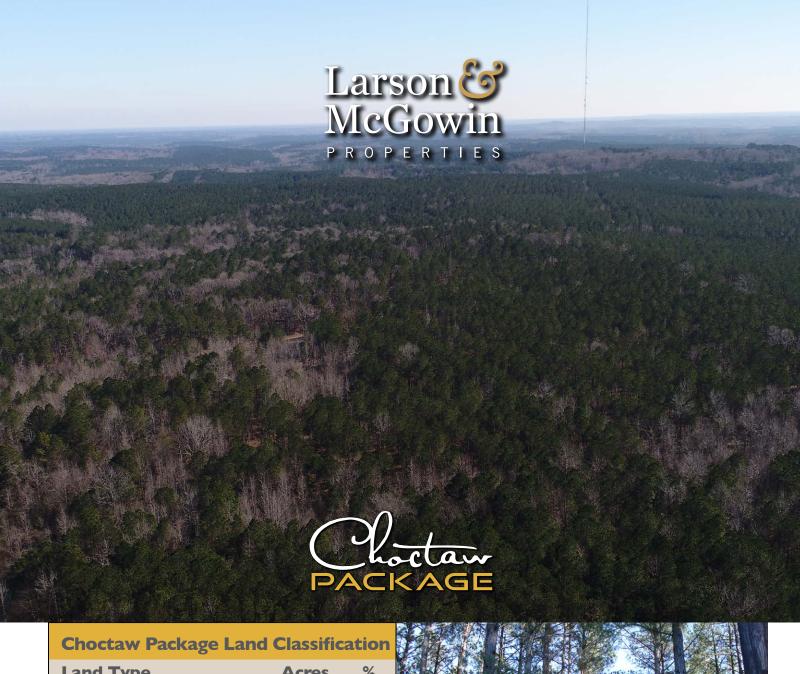

CHOCTAW PACKAGE 2,480± ACRES \$4,650,000

| <b>Choctaw Package Land Classification</b> |       |             |
|--------------------------------------------|-------|-------------|
| Land Type                                  | Acres | %           |
| Pre-merchantable Pine                      | 215   | 9%          |
| Merchantable Pine Plantation               | 1,901 | <b>77</b> % |
| Hardwood                                   | 184   | <b>7</b> %  |
| Clear-Cut                                  | 41    | 2%          |
| Non Forest                                 | 98    | 4%          |
| Conservation Easement                      | 43    | 2%          |
| Total                                      | 2480  | 100%        |