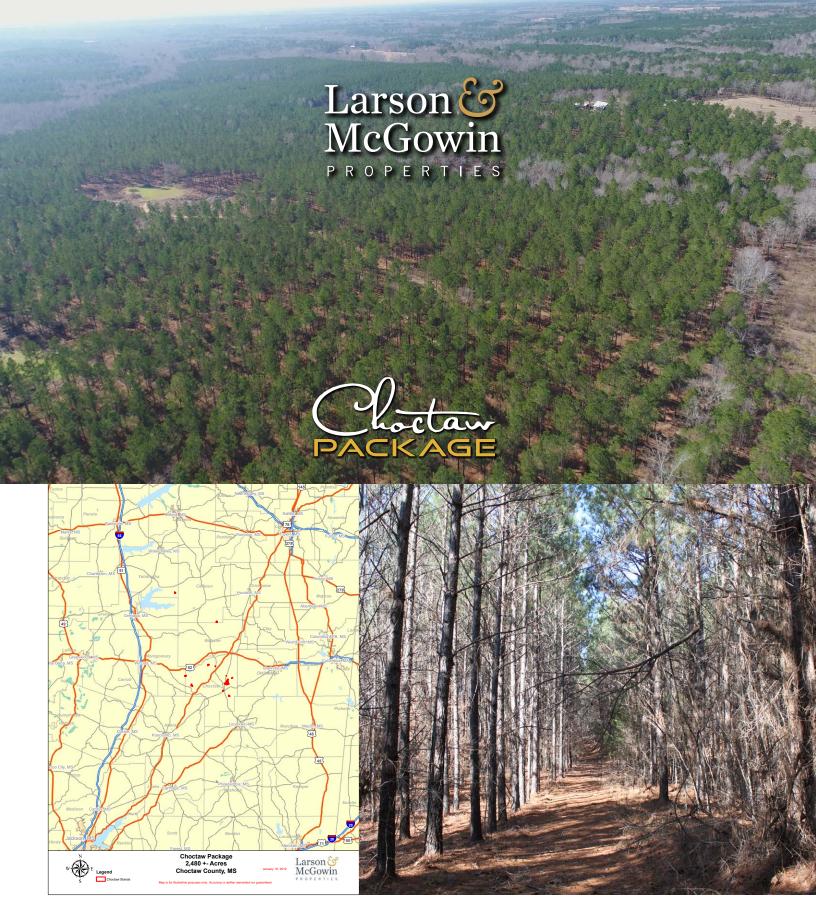

## **OPPORTUNITY:**

Approximately 2,480± acres of privately held timberland in Central Mississippi, the Choctaw Package consist of twelve tracts primarily located in Choctaw County, MS around the town of Ackerman. A stable timber market coupled with most of the pine plantations being of merchantable size provide immediate harvest opportunities if desired. All tracts have reliable access most of which is via public roads. Timber volumes are available upon completion of a non-disclosure agreement.