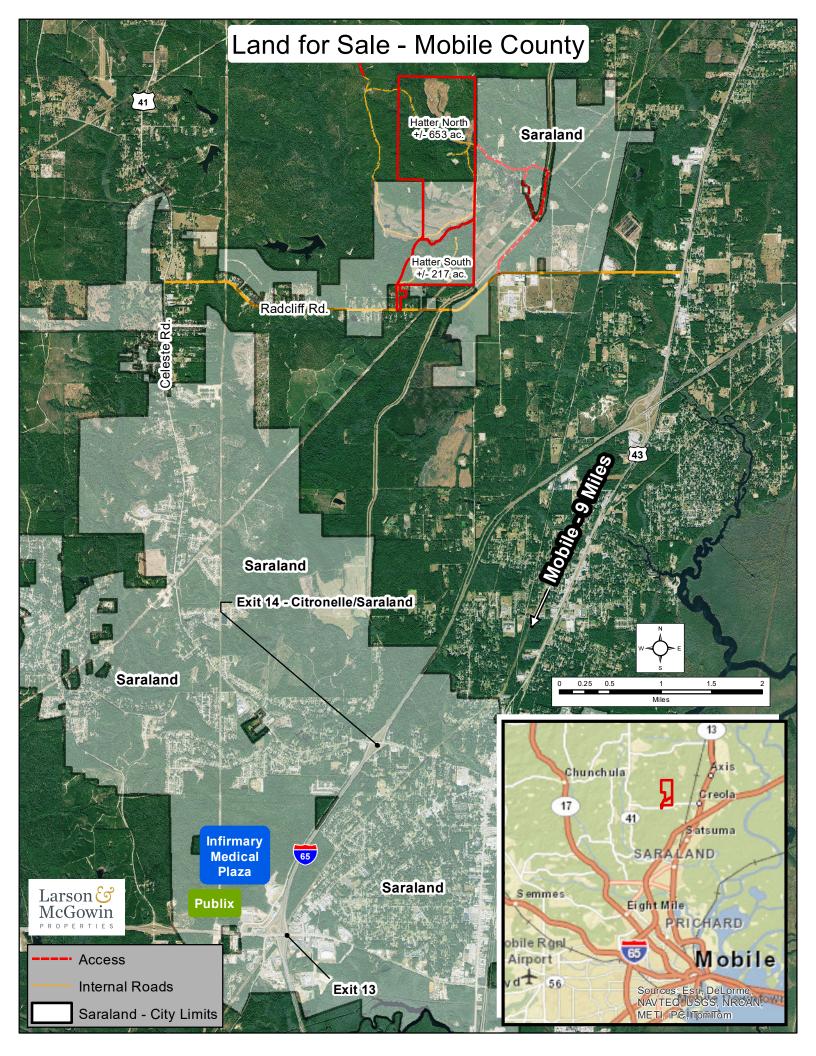

TIMBERLAND | HUNTING | INVESTMENT PROPERTY

The Hatter Tract is located just minutes from downtown Mobile and the fast developing commercial area of Saraland. Minutes from the fast developing commercial area of Saraland at the I-65 interchange which includes a Publix, Infirmary Health's new and expanding medical facility, restaurants, motels and shopping. Saraland has excellent real estate prospects, a quality school district, good infrastructure, low crime and new construction of higher value homes and subdivisions. The property has been held by the same ownership and professionally managed as timberland by Larson & McGowin, LLC for over 50 years. Longleaf pine covers the majority of the land. Some areas are recently planted loblolly pine. There is abundant wildlife including deer, turkey and bear. Clear flowing Sawmill Creek runs along the property line for over a mile. It is currently leased to an active, conscientious hunting club. Beautiful scenic views are afforded from many locations including some of the first high points west of the Mobile Delta. Offered at \$2,648,000

## Hatter Morth

662**±** Acres In Mobile County, Alabama \$2,648,000

Jessica L. Little Qualifying Broker

Offi

jlittle@larsonmcgowin.com

Office: 251.273.6674 | Mobile: 251.604.7768

www.larsonmcgowinproperties.com