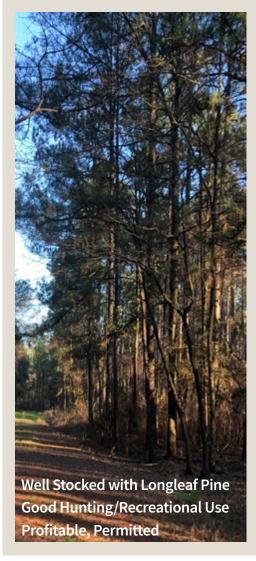

TIMBERLAND | HUNTING | INVESTMENT PROPERTY

The Hatter Tract is located just minutes from downtown Mobile and the fast developing commercial area of Saraland. Minutes from the fast developing commercial area of Saraland at the I-65 interchange which includes a Publix, Infirmary Health's new and expanding medical facility, restaurants, motels and shopping. Saraland has excellent real estate prospects, a quality school district, good infrastructure, low crime and new construction of higher value homes and subdivisions. The property has been held by the same ownership and professionally managed as timberland by Larson & McGowin, LLC for over 50 years. Longleaf pine covers the majority of the land. Some areas are recently planted loblolly pine. There is abundant wildlife including deer, turkey and bear. Clear flowing Sawmill Creek runs along the property line for over a mile. It is currently leased to an active, conscientious hunting club. Beautiful scenic views are afforded from many locations including some of the first high points west of the Mobile Delta. Offered at \$2,648,000