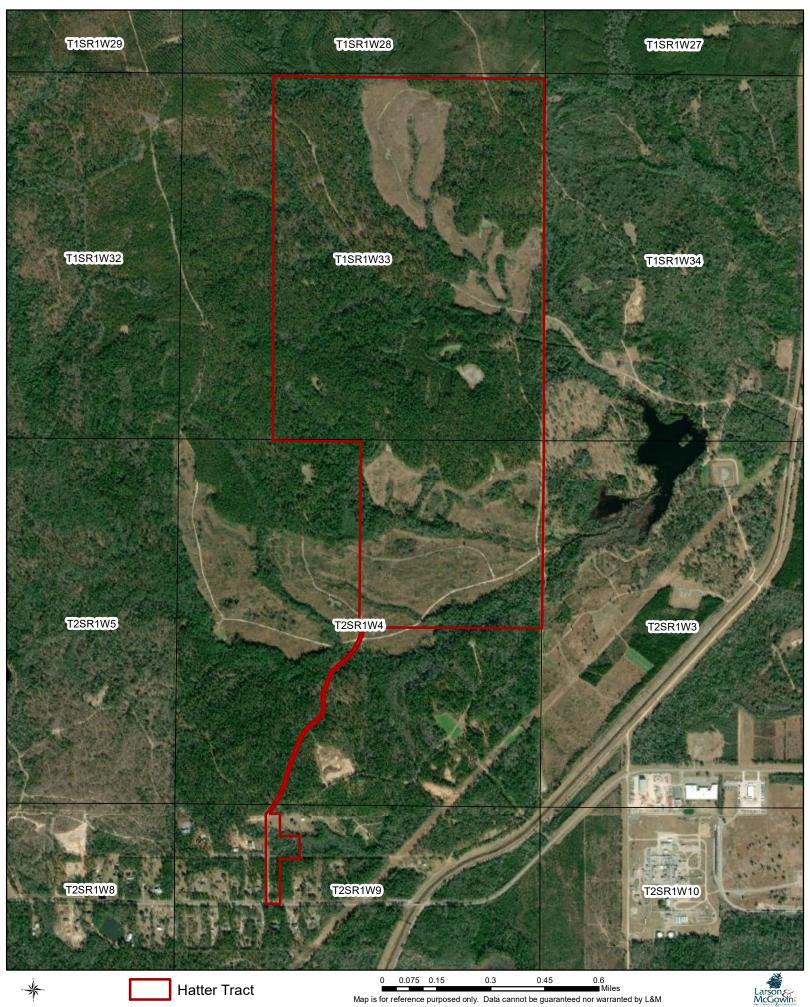

## **Hatter Tract**

Hatter Tract
T 1S, R1W, Section 33
T2S, R1W, Section 4 & 9
Mobile County, AL

0 0.125 0.25 0.5 0.75 1