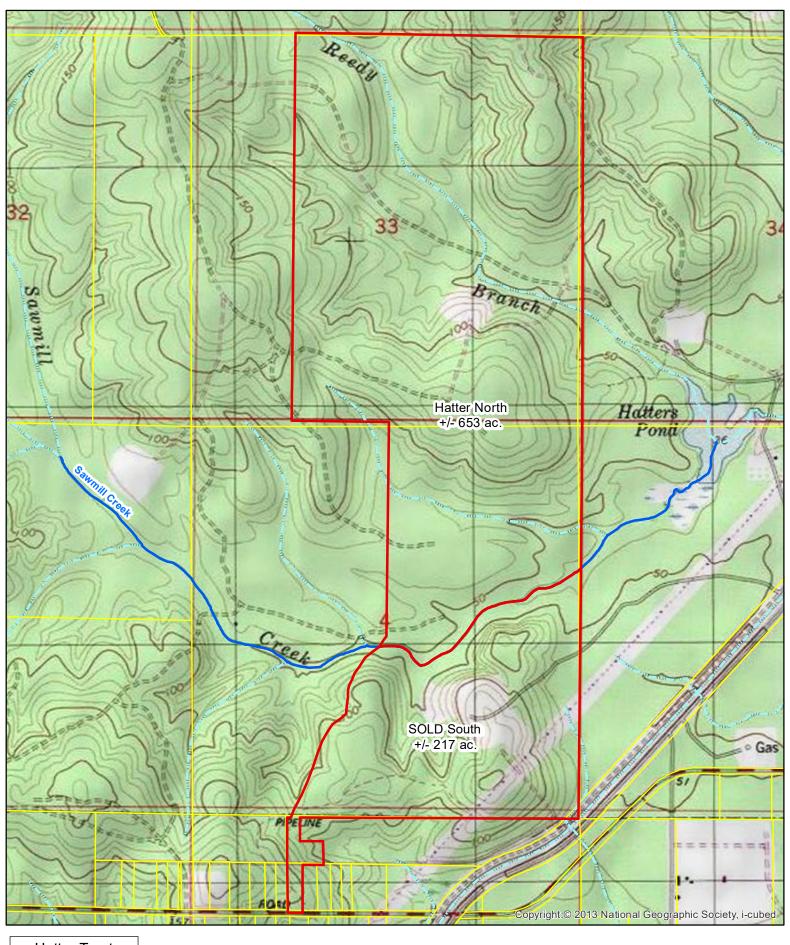

TIMBERLAND | HUNTING | INVESTMENT PROPERTY

The Hatter Tract is located just minutes from downtown Mobile and the fast developing commercial area of Saraland. Minutes from the fast developing commercial area of Saraland at the I-65 interchange which includes a Publix, Infirmary Health's new and expanding medical facility, restaurants, motels and shopping. Saraland has excellent real estate prospects, a quality school district, good infrastructure, low crime and new construction of higher value homes and subdivisions. The property has been held by the same ownership and professionally managed as timberland by Larson & McGowin, LLC for over 50 years. Longleaf pine covers the majority of the land. Some areas are recently planted loblolly pine. There is abundant wildlife including deer, turkey and bear. Clear flowing Sawmill Creek runs along the property line for over a mile. It is currently leased to an active, conscientious hunting club. Beautiful scenic views are afforded from many locations including some of the first high points west of the Mobile Delta. Offered at \$2,648,000