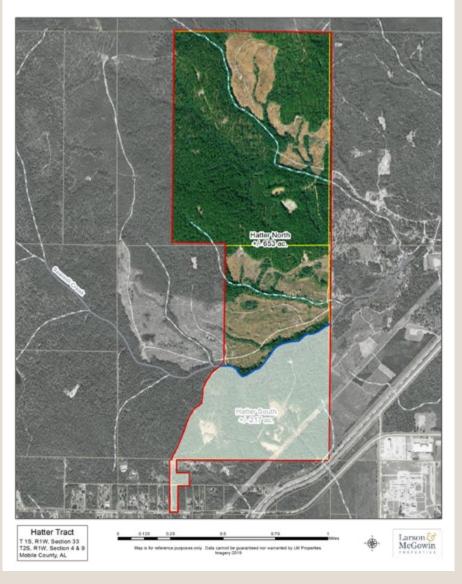

## **Hatter Tract**

Hatter Tract
T 1S, R1W, Section 33
T2S, R1W, Section 4 & 9
Mobile County, AL

0 0.125 0.25 0.5 0.75 1