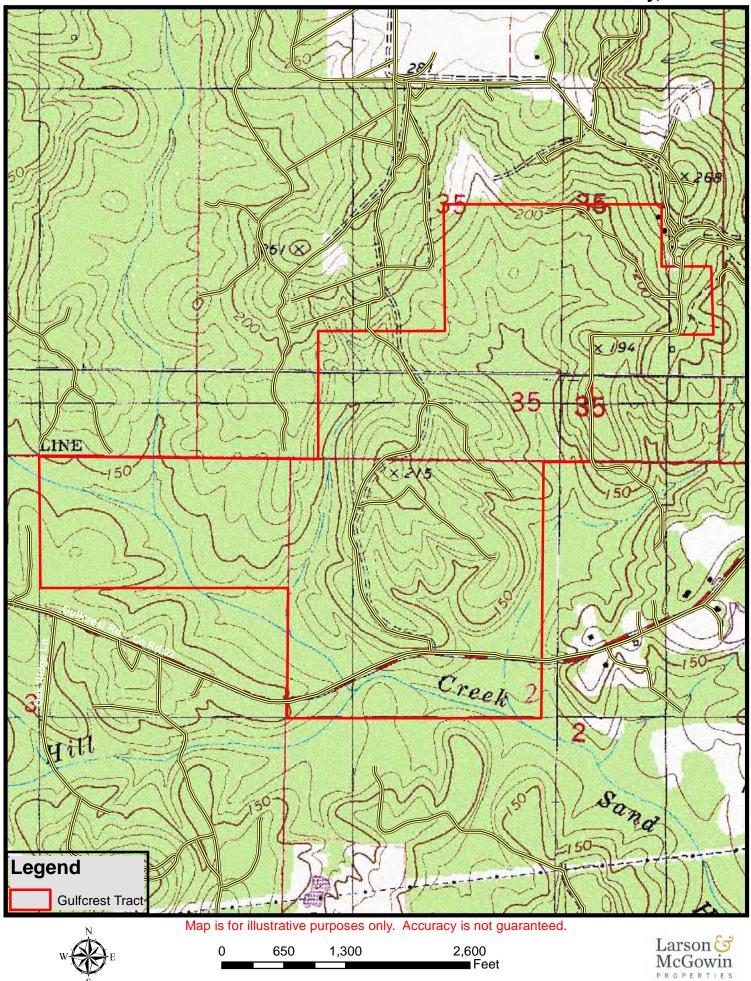

# S2 &3 T1S R3W; S35 T1N R3W

Gulfcrest Tract 406+- Acres

#### S35 T1N R3W; S2 &3 T1S R3W Mobile County, AL