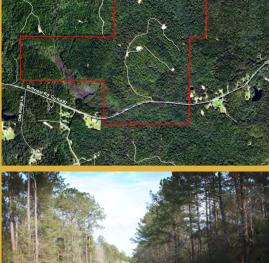

#### **Gulfcrest Tract** 406+- Acres

# S2 &3 T1S R3W; S35 T1N R3W

Gulfcrest Tract 406+- Acres