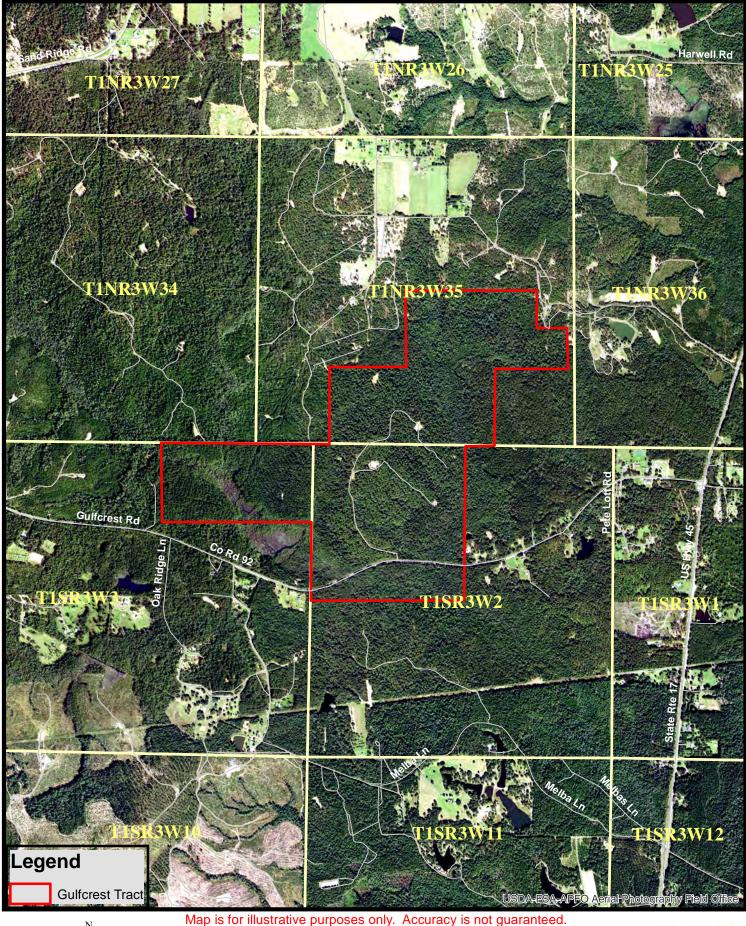

perties.com

One Office Park Circle Suite 100 Birmingham, AL 35223 | Branch Offices: Greenville, Alabama | Mobile, Alabama | Merryville, Louisiana Licensed in AL, MS, TN, LA, TX, AR, GA, KY, FL, & SC



406± Acres In North Mobile County, Alabama \$900,000









Chandlar Graham Qualifying Broker cgraham@larsonmcgowin.com Phone | 205.977.7706 Mobile | 334.734.1382



www.larsonmcgowinproperties.com

One Office Park Circle Suite 100 Birmingham, AL 35223 | Branch Offices: Greenville, Alabama | Mobile, Alabama | Merryville, Louisiana Licensed in AL, MS, TN, LA, TX, AR, GA, KY, FL, & SC

#### **Gulfcrest Tract** 406+- Acres

## S2 &3 T1S R3W; S35 T1N R3W Mobile County, AL





2,800 Feet

1,400

700

n



#### **Gulfcrest Tract** 406+- Acres

### S2 &3 T1S R3W; S35 T1N R3W Mobile County, AL



4,200

Feet

2,100

1,050

0







# S2 &3 T1S R3W; S35 T1N R3W

Gulfcrest Tract 406+- Acres

#### S35 T1N R3W; S2 &3 T1S R3W Mobile County, AL