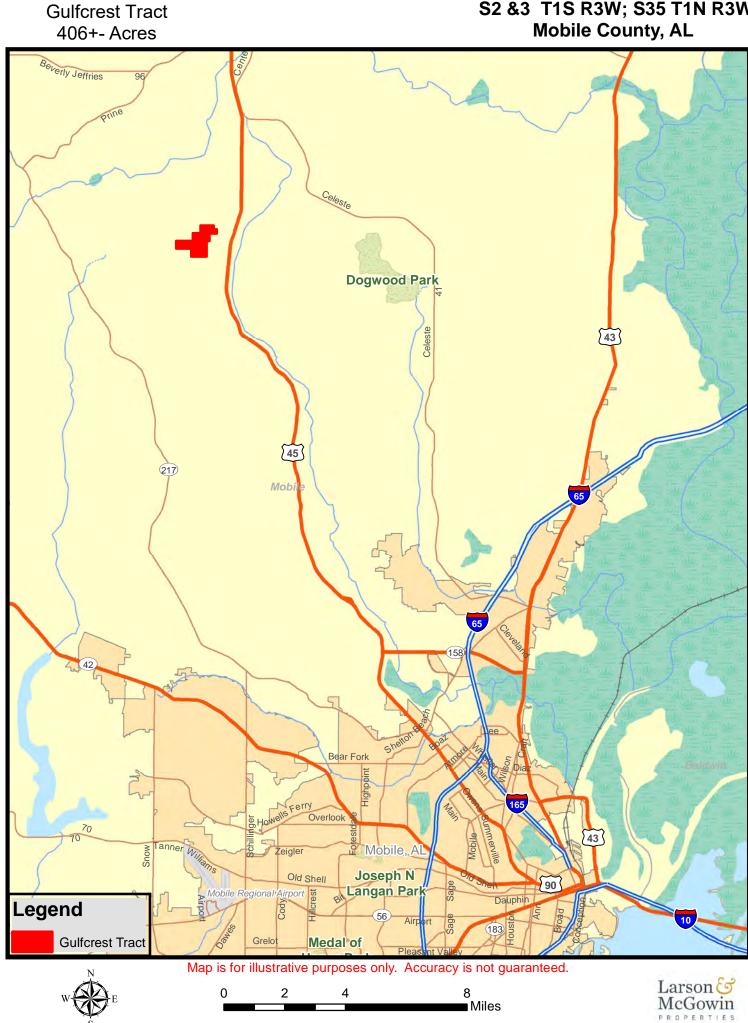

Suite 100 Birmingham, AL 35223 | Branch Offices: Greenville, Alabama | Mobile, Alabama | Merryville, Louisiana Licensed in AL, MS, TN, LA, TX, AR, GA, KY, FL, & SC



406± Acres In North Mobile County, Alabama \$900,000









Chandlar Graham Qualifying Broker cgraham@larsonmcgowin.com Phone | 205.977.7706 Mobile | 334.734.1382



www.larsonmcgowinproperties.com

One Office Park Circle Suite 100 Birmingham, AL 35223 | Branch Offices: Greenville, Alabama | Mobile, Alabama | Merryville, Louisiana Licensed in AL, MS, TN, LA, TX, AR, GA, KY, FL, & SC

#### **Gulfcrest Tract** 406+- Acres

## S2 &3 T1S R3W; S35 T1N R3W Mobile County, AL





2,800 Feet

1,400

700

n



#### **Gulfcrest Tract** 406+- Acres

### S2 &3 T1S R3W; S35 T1N R3W Mobile County, AL



4,200

Feet

2,100

1,050

0







# S2 &3 T1S R3W; S35 T1N R3W

Gulfcrest Tract 406+- Acres

#### S35 T1N R3W; S2 &3 T1S R3W Mobile County, AL