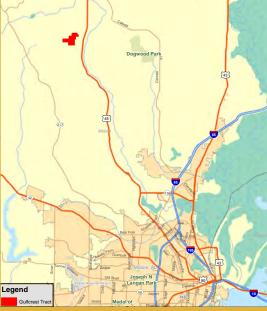

Gulfcrest Tract is located in North Mobile County** near the community of Gulfcrest. Approximately 406 acres of heavily timbered property provide a great opportunity for those looking for a quality timber tract. The timber is comprised of natural stands as well as some older plantations all of which are of merchantable size. This tract offers quality hunting and is only 30 minutes north of downtown Mobile.

Chandlar Graham Qualifying Broker cgraham@larsonmcgowin.com Phone | 205.977.7706 Mobile | 334.734.1382



www.larsonmcgowinproperties.com

One Office Park Circle Suite 100 Birmingham, AL 35223 | Branch Offices: Greenville, Alabama | Mobile, Alabama | Merryville, Louisiana Licensed in AL, MS, TN, LA, TX, AR, GA, KY, FL, & SC



406± Acres In North Mobile County, Alabama \$900,000









Chandlar Graham Qualifying Broker cgraham@larsonmcgowin.com Phone | 205.977.7706 Mobile | 334.734.1382



www.larsonmcgowinproperties.com

One Office Park Circle Suite 100 Birmingham, AL 35223 | Branch Offices: Greenville, Alabama | Mobile, Alabama | Merryville, Louisiana Licensed in AL, MS, TN, LA, TX, AR, GA, KY, FL, & SC

#### **Gulfcrest Tract** 406+- Acres

## S2 &3 T1S R3W; S35 T1N R3W Mobile County, AL





2,800 Feet

1,400

700

n



#### **Gulfcrest Tract** 406+- Acres

### S2 &3 T1S R3W; S35 T1N R3W Mobile County, AL



4,200

Feet

2,100

1,050

0







# S2 &3 T1S R3W; S35 T1N R3W

Gulfcrest Tract 406+- Acres

#### S35 T1N R3W; S2 &3 T1S R3W Mobile County, AL