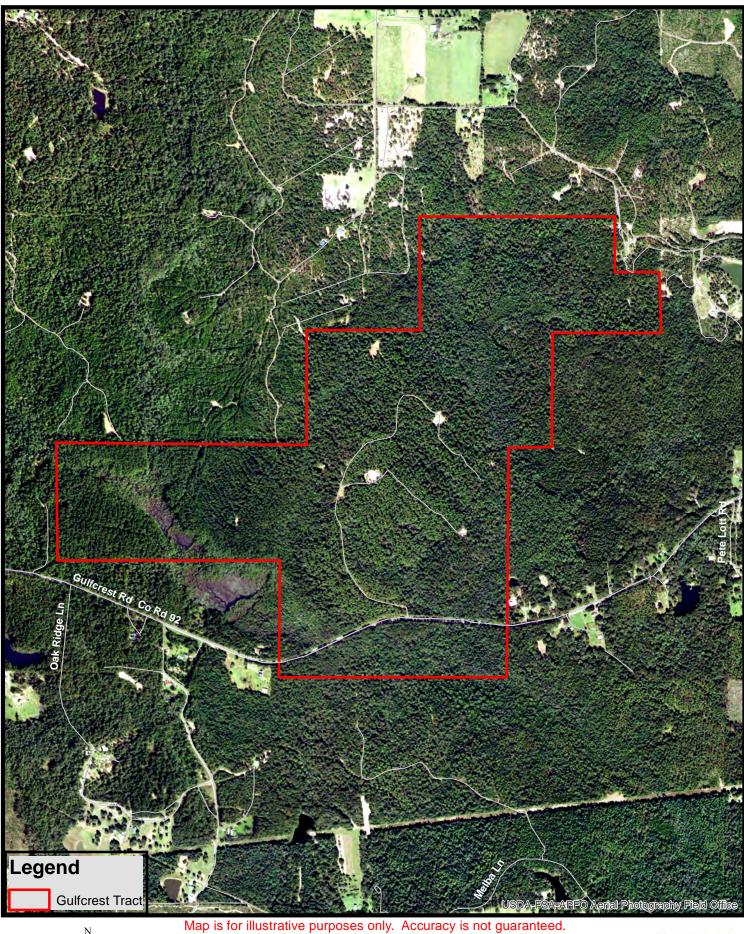

#### **Gulfcrest Tract** 406+- Acres

# Julfchezt

406± Acres In North Mobile County, Alabama \$900,000

**The Gulfcrest Tract is located in North Mobile County** near the community of Gulfcrest. Approximately 406 acres of heavily timbered property provide a great opportunity for those looking for a quality timber tract. The timber is comprised of natural stands as well as some older plantations all of which are of merchantable size. This tract offers quality hunting and is only 30 minutes north of downtown Mobile.