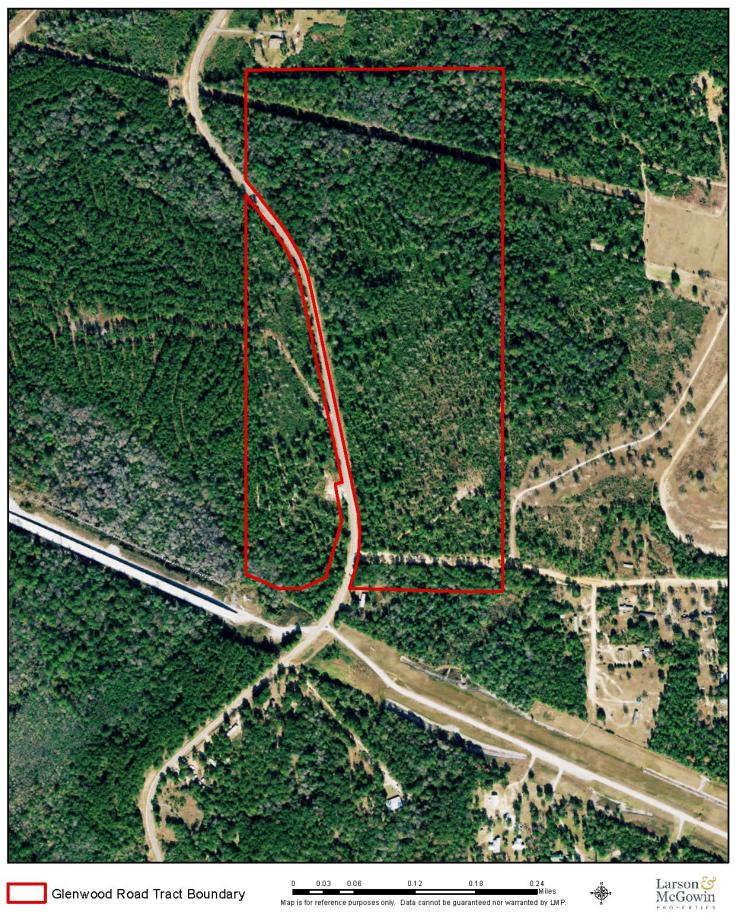

## Larson McGowin PROPERTIES

80± Acres Mobile County, Alabama \$350,000

Lying just north of Moffett Road, this wooded 80 acres is a great investment opportunity as it joins the newly constructed 98 Bypass. There are beautiful hardwood stands with a creek running through parts of the property and almost 40 acres of pre-merchantable timber. Road frontage is on both sides of Glenwood Road.

From the intersection of Schillinger Road and Moffett Road, travel west to Glenwood Road. Take a right onto Glenwood Road and drive approximately 1.5 miles. You will see the new ALDOT 98 construction looking east and west and the property will be on both sides of Glenwood Road just north of the US 98 Bypass. Offered at \$350,000

## **Glenwood Road Tract**