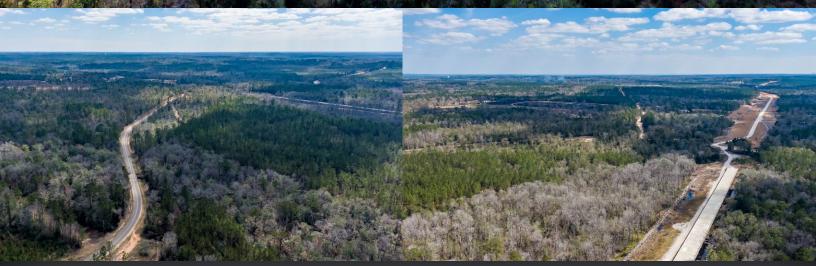

## Larson McGowin PROPERTIES

80± Acres Mobile County, Alabama \$350,000

Lying just north of Moffett Road, this wooded 80 acres is a great investment opportunity as it joins the newly constructed 98 Bypass. There are beautiful hardwood stands with a creek running through parts of the property and almost 40 acres of pre-merchantable timber. Road frontage is on both sides of Glenwood Road.

From the intersection of Schillinger Road and Moffett Road, travel west to Glenwood Road. Take a right onto Glenwood Road and drive approximately 1.5 miles. You will see the new ALDOT 98 construction looking east and west and the property will be on both sides of Glenwood Road just north of the US 98 Bypass. Offered at \$350,000