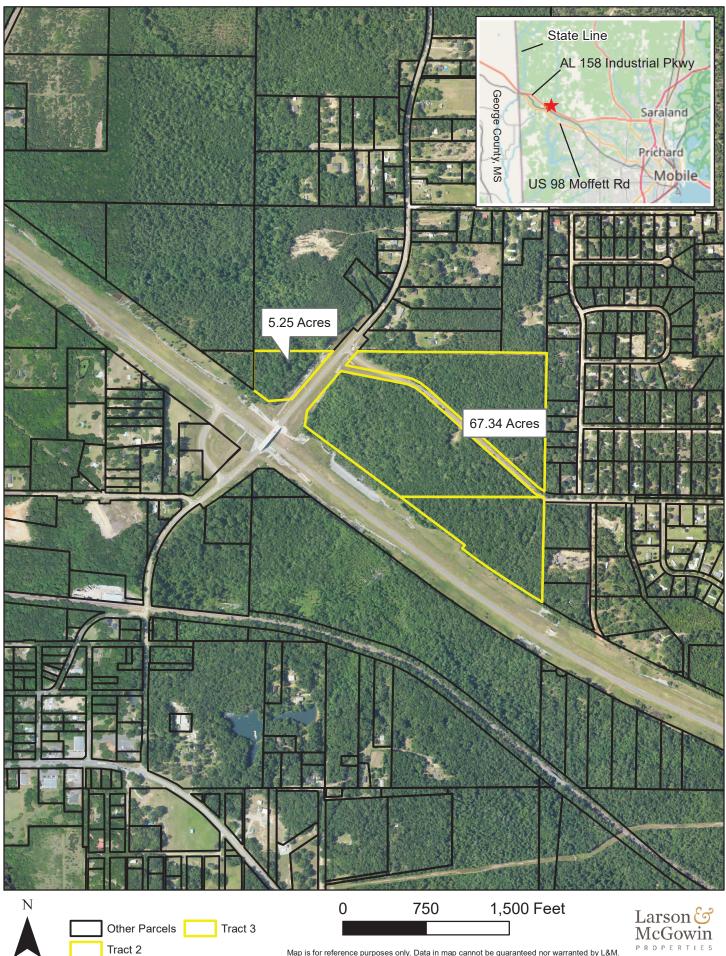

#### **Property Overview:**

**Location:** Intersection of County Road 63 & Alabama Highway 158 (to Mississippi) Just south of Wilmer Elementary School **Size:** Approx. 73 acres

**Type:** Timberland, Development Opportunity, Residential, Commercial and Industrial.

Access Points: Two access points County Road 63 and paved Danner Road

**Included Features:** Timber, road frontage **Condition:** Property is being sold AS IS.

#### **Property Details:**

- Approx. 73 Acres or Separate Parcels
- Ideal for residential, commercial, or industrial development
- Ideal for commercial sites with 1/10 mile road frontage on both sides of county Road 63.

#### **Directions:**

- Head west on Moffett Rd: turn right on County Road 63. Once you cross over AL 158, property is on the right. Turn right on Danner Road and land on both sides is included.
- From I-65 at Saraland, take AL Highway 158 west to County Road 63.