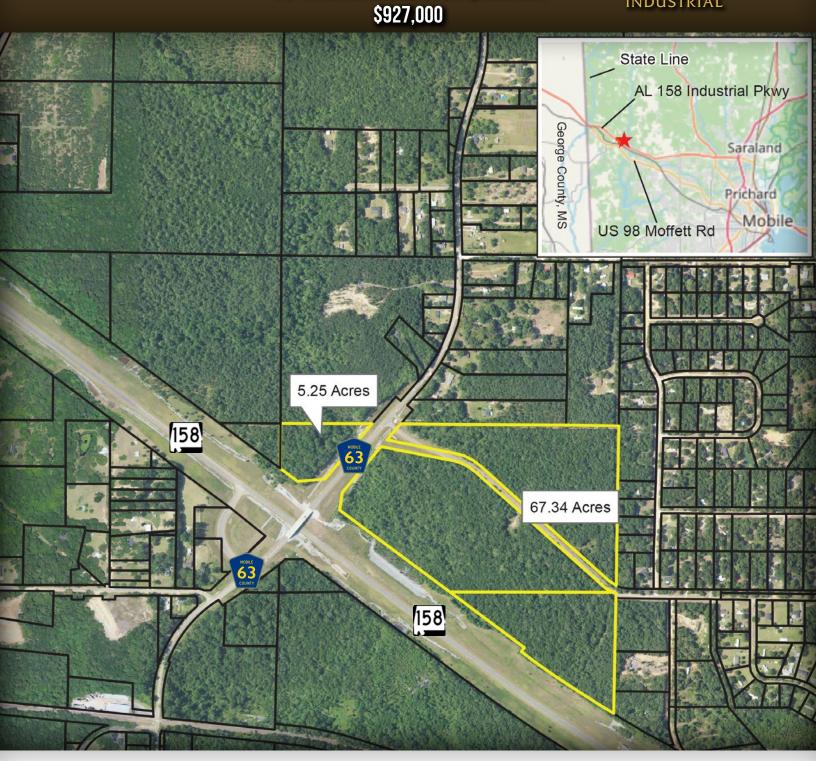

#### **Property Overview:**

**Location:** Intersection of County Road 63 & Alabama Highway 158 (to Mississippi) Just south of Wilmer Elementary School **Size:** Approx. 73 acres

**Type:** Timberland, Development Opportunity, Residential, Commercial and Industrial.

Access Points: Two access points County Road 63 and paved Danner Road

**Included Features:** Timber, road frontage **Condition:** Property is being sold AS IS.

#### **Property Details:**

- Approx. 73 Acres or Separate Parcels
- Ideal for residential, commercial, or industrial development
- Ideal for commercial sites with 1/10 mile road frontage on both sides of county Road 63.

#### **Directions:**

- Head west on Moffett Rd: turn right on County Road 63. Once you cross over AL 158, property is on the right. Turn right on Danner Road and land on both sides is included.
- From I-65 at Saraland, take AL Highway 158 west to County Road 63.