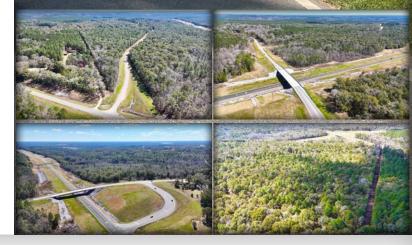

#### • Convenient Access:

Quick access to Highway 158, providing easy routes to I-65 at Saraland and Mississippi.

#### • Development Opportunity:

With access from both County Road 63 and Danner Road, both paved, the land offers flexibility for development.