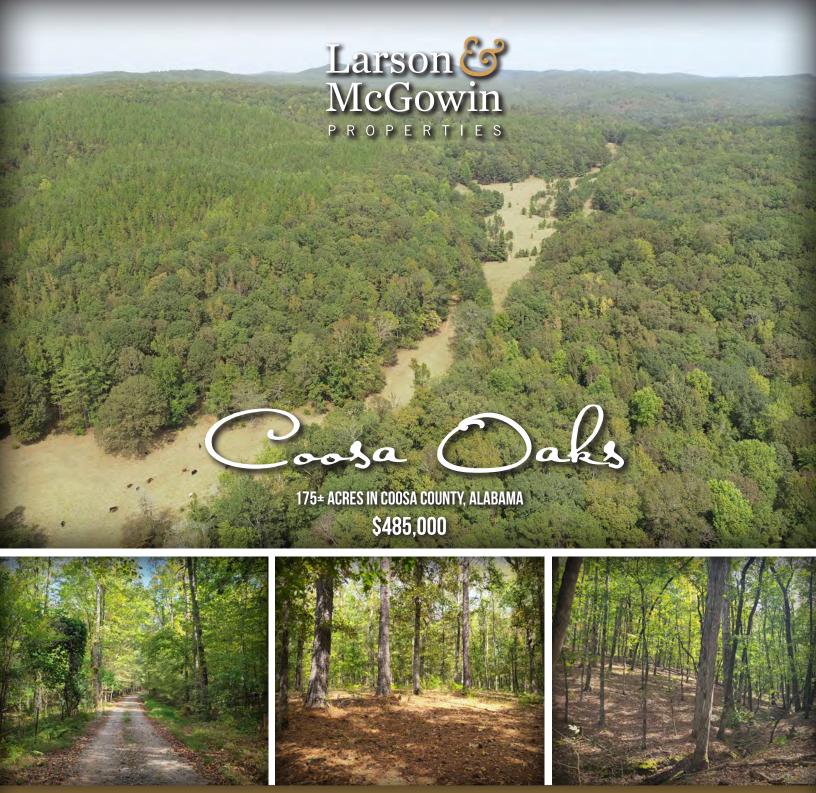

**175± acres of secluded natural pine and hardwood forest in Coosa County, AI.** Mature hardwoods and open pastures come together to create a perfect setting for recreation and relaxation. The forest is very similar to something one would encounter in the nearby Talladega National Forest with mature hardwoods and longleaf pines. Years of cattle grazing have created an open understory with amazing views across rolling hardwood ridges. Located between Wegofuka and Rockford along County Road 107, this property is secluded but accessible and has power available nearby. Offered at \$485,000