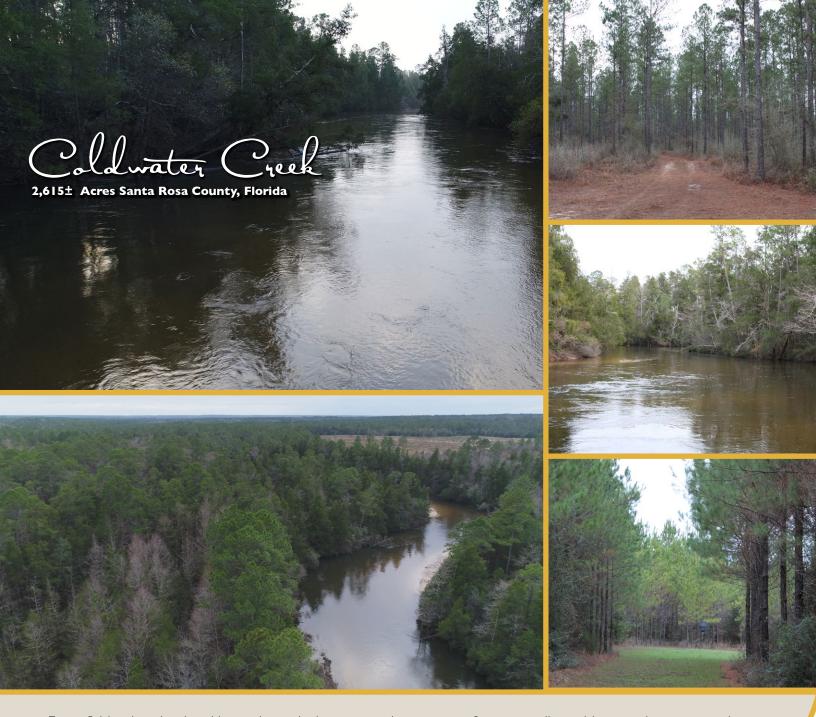

**Opportunities like this do not come along very often.** A chance to purchase 2,615± acres of professionally managed timberland, with over three miles of frontage along the Coldwater Creek. All of this located just 30 minutes from the Gulf of Mexico. Designated as a Florida Paddling trail, Coldwater Creek and its clear spring fed water meander through the property providing numerous recreational opportunities.

Chandlar Graham Qualifying Broker cgraham@larsonmcgowin.com Phone | 205.977.7706 Mobile | 334.734.1382

www.larsonmcgowinproperties.com

From fishing, hunting, kayaking or just relaxing or camping on one of many sandbars this natural treasure truly makes this property special. In addition to the creek the surrounding land has been professionally managed for timber production and features pine plantations of various ages as well as natural hardwood areas including some cypress and juniper stands. For more information please visit www.larsonmgowinproperties.com