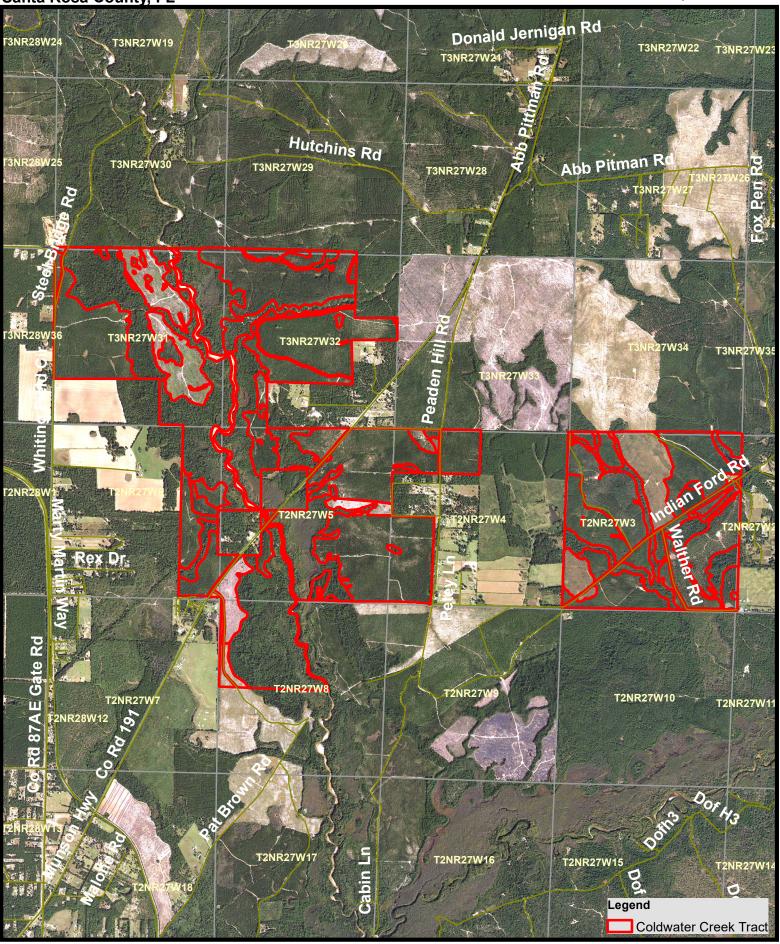

Chandlar Graham Qualifying Broker cgraham@larsonmcgowin.com Phone | 205.977.7706 Mobile | 334.734.1382

www.larsonmcgowinproperties.com

Larson & McGowin

Coldwater Creek Tract

Legend