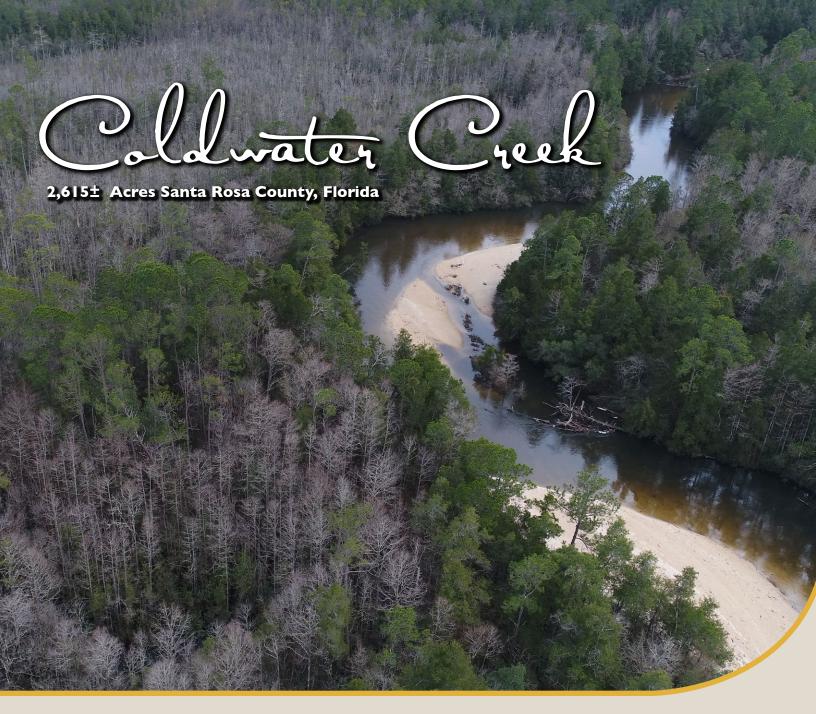

**Opportunities like this do not come along very often.** A chance to purchase 2,615± acres of professionally managed timberland, with over three miles of frontage along the Coldwater Creek. All of this located just 30 minutes from the Gulf of Mexico. Designated as a Florida Paddling trail, Coldwater Creek and its clear spring fed water meander through the property providing numerous recreational opportunities.