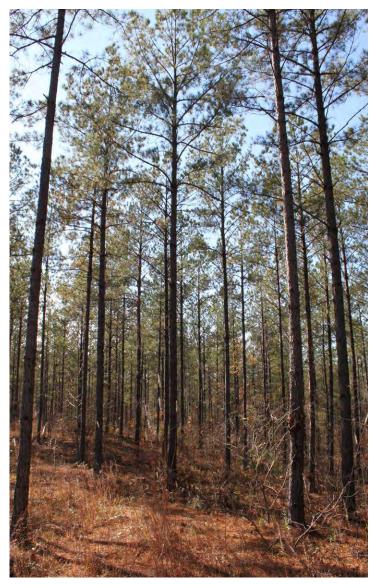

#### **OPPORTUNITY:**

6,082 ±acres of long held family ownership located in Coosa and Clay County, Alabama is on the market for the first time in over 60 years. Historically managed for sawtimber through uneven age management the property offers a diverse age structure on quality sites. Approximately 3,000 acres of natural pine hardwood stands contain mature longleaf and loblolly pines with an assortment of upland hardwood species. Most of these acres are suitable for conversion to pine plantation. The remaining acreage is comprised of even age plantations in various stages of maturity with approximately 969 acres being merchantable.