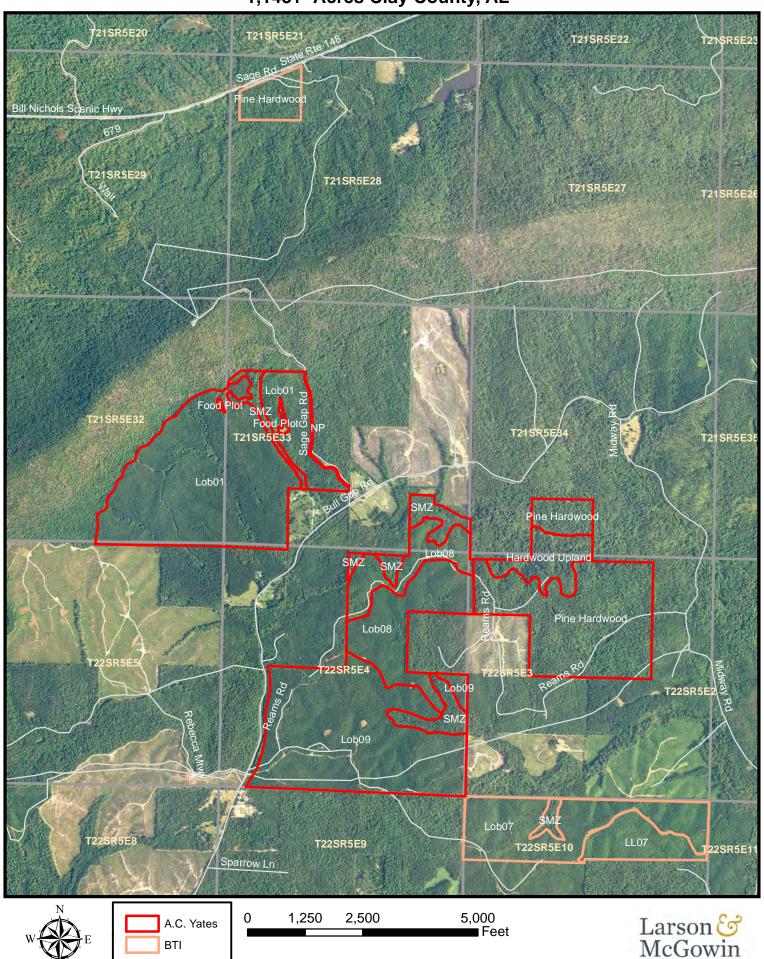

### BTI & A.C. Yates Timberlands 1,143+- Acres Clay County, AL

# BTI & A.C. Yates Timberlands 1,143+- Acres Clay County, AL