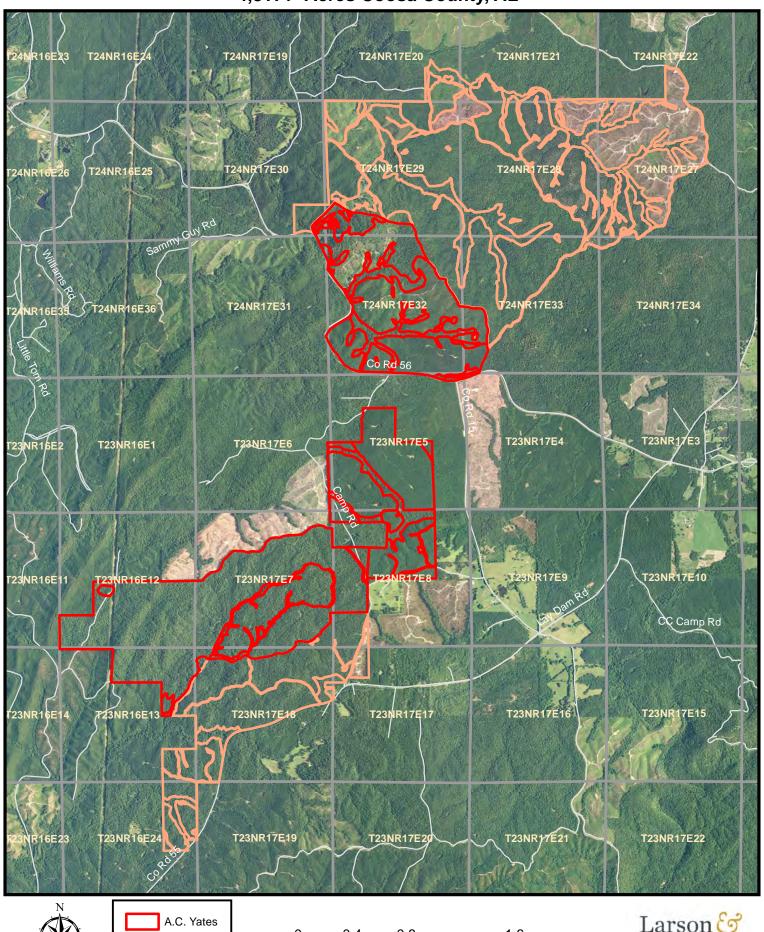

## BTI & A.C. Yates Timberlands 4,817+- Acres Coosa County, AL

# BTI & A.C. Yates Timberlands 4,817+- Acres Coosa County, AL