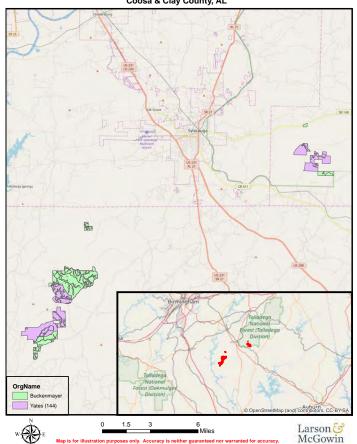

#### **OPPORTUNITY:**

6,082 ±acres of long held family ownership located in Coosa and Clay County, Alabama is on the market for the first time in over 60 years. Historically managed for sawtimber through uneven age management the property offers a diverse age structure on quality sites. Approximately 3,000 acres of natural pine hardwood stands contain mature longleaf and loblolly pines with an assortment of upland hardwood species. Most of these acres are suitable for conversion to pine plantation. The remaining acreage is comprised of even age plantations in various stages of maturity with approximately 969 acres being merchantable.

The property is being offered in two packages due to the ownership structure however the properties are very complimentary of each from an age structure standpoint as well as being contiguous providing excellent access and scale for investors.

#### MARKET:

Located in a historically strong timber market with multiple outlets within 60 miles several of which are undergoing capacity expansions providing further liquidity to the market. Geographically the property is located approximately 50 miles south of Birmingham providing potential recreational buyers for smaller parcels and demand for recreational leasing.