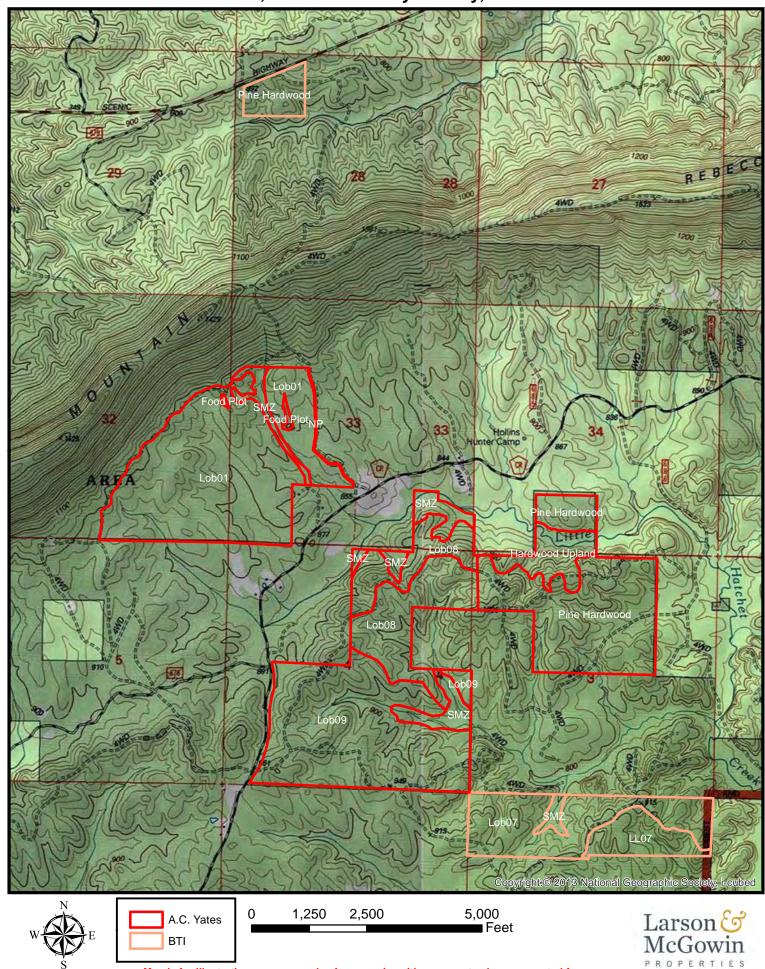

### BTI & A.C. Yates Timberlands 1,143+- Acres Clay County, AL

# BTI & A.C. Yates Timberlands 1,143+- Acres Clay County, AL