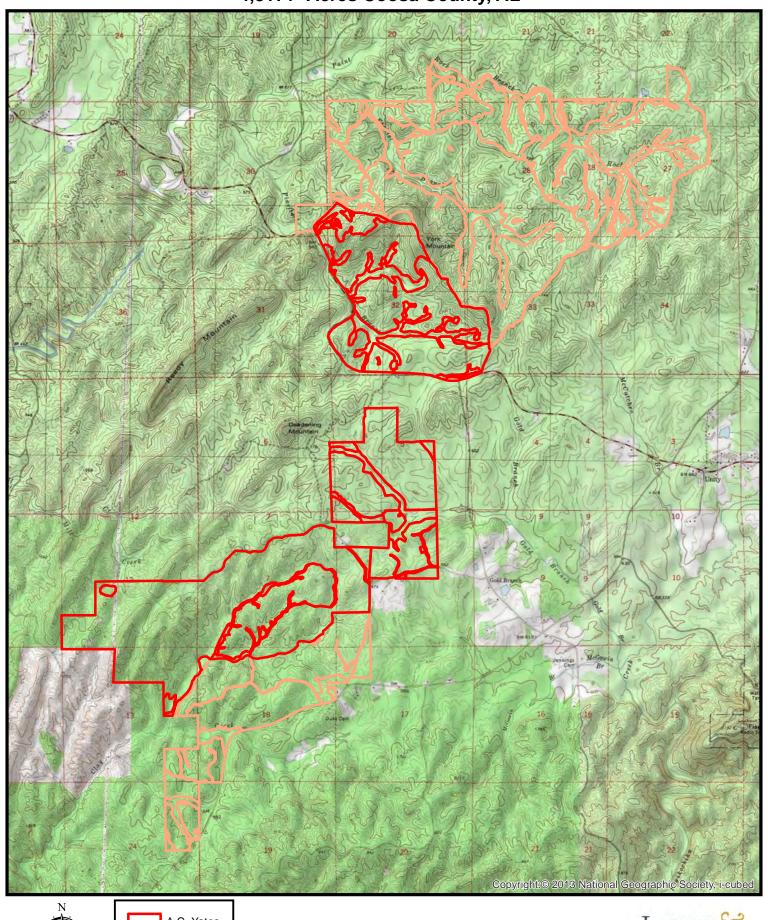

The property is being offered in two packages due to the ownership structure however the properties are very complimentary of each from an age structure standpoint as well as being contiguous providing excellent access and scale for investors.

### BTI PACKAGE 3,025 ± ACRES \$5,620,000

| BTI Land Clas             | ssification |     |
|---------------------------|-------------|-----|
| Land Type                 | Acres       | %   |
| Pre-merchantable Pine     | 909         | 30% |
| Merchantable Planted Pine | e 280       | 9%  |
| Merchantable Pine Hardw   | ood 1,691   | 56% |
| Clear-Cut                 | 101         | 3%  |
| Non-Forest                | 44          | 1%  |
|                           | 3,025       |     |
| Coosa County              | 2,836       |     |
| Clay County               | 189         |     |
| Clay Country              | 107         |     |

### YATES PACKAGE 3,057 ± ACRES \$5,655,000

| Yates Land Classification  |       |     |  |
|----------------------------|-------|-----|--|
| Land Type                  | Acres | %   |  |
| Pre-merchantable Pine      | 901   | 29% |  |
| Merchantable Planted Pine  | 679   | 22% |  |
| Merchantable Pine Hardwood | 1,321 | 43% |  |
| Clear-Cut                  | 140   | 5%  |  |
| Non-Forest                 | 16    | 1%  |  |
|                            | 3,057 |     |  |
| Coosa County               | 2,102 |     |  |
| Clay County                | 954   |     |  |

#### COMBINED PACKAGE 6,082± ACRES

| Overall Land Classification |       |     |  |  |  |  |  |
|-----------------------------|-------|-----|--|--|--|--|--|
| Land Type                   | Acres | %   |  |  |  |  |  |
| Pre-merchantable Pine       | 1,810 | 30% |  |  |  |  |  |
| Merchantable Planted Pine   | 959   | 16% |  |  |  |  |  |
| Merchantable Pine Hardwood  | 3,012 | 50% |  |  |  |  |  |
| Clear-Cut                   | 241   | 4%  |  |  |  |  |  |
| Non-Forest                  | 61    | 1%  |  |  |  |  |  |
|                             | 6,083 |     |  |  |  |  |  |
| Coosa County                | 4,938 |     |  |  |  |  |  |
| Clay County                 | 1,143 |     |  |  |  |  |  |

## BTI & A.C. Yates Timberlands 4,817+- Acres Coosa County, AL

# BTI & A.C. Yates Timberlands 4,817+- Acres Coosa County, AL