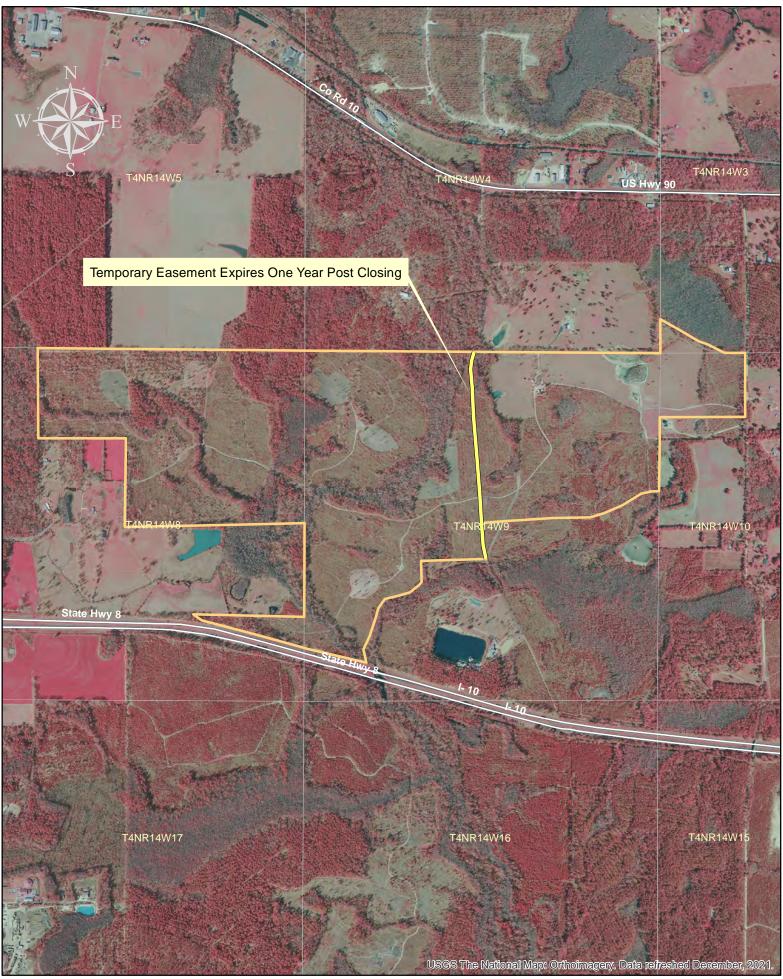

Camp Creek Holmes County, FL 616+- Acres

Imagery Source: NAIP 2023

Camp Creek Holmes County, FL 616+- Acres

Imagery Source: NAIP 2023

Camp Creek Holmes County, FL 616+- Acres

Imagery Source: NAIP 2023

Holmes County, FL 616+- Acres Larson & McGowin