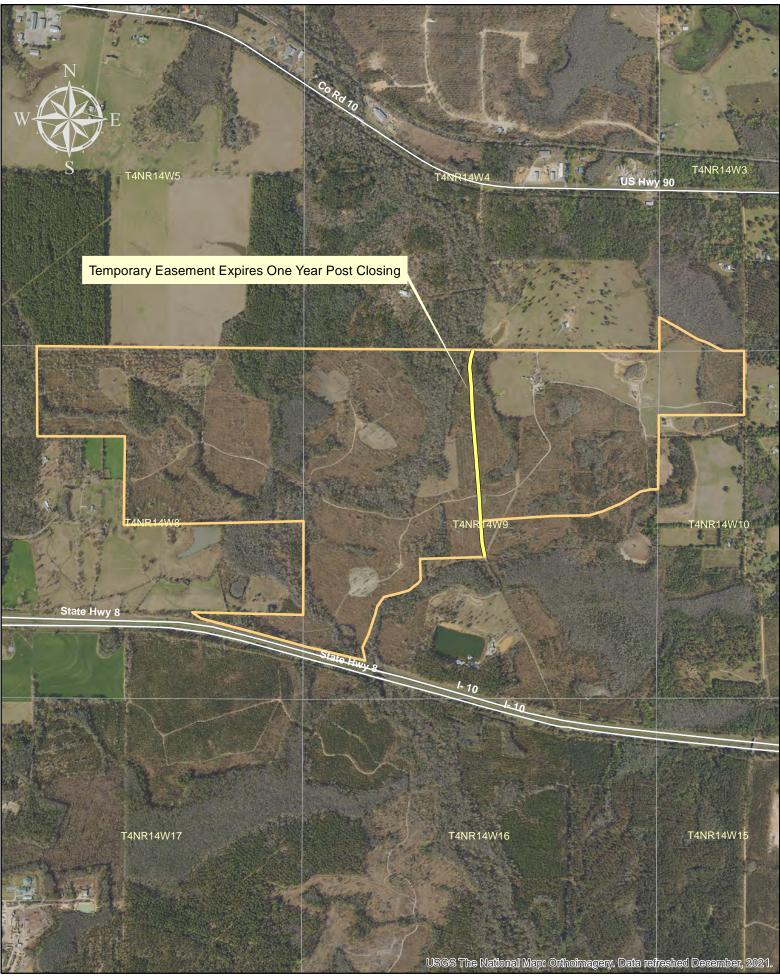

Camp Creek Holmes County, FL 616+- Acres

Imagery Source: NAIP 2023

Camp Creek Holmes County, FL 616+- Acres

Imagery Source: NAIP 2023

Camp Creek Holmes County, FL 616+- Acres

Imagery Source: NAIP 2023

Holmes County, FL 616+- Acres Larson & McGowin