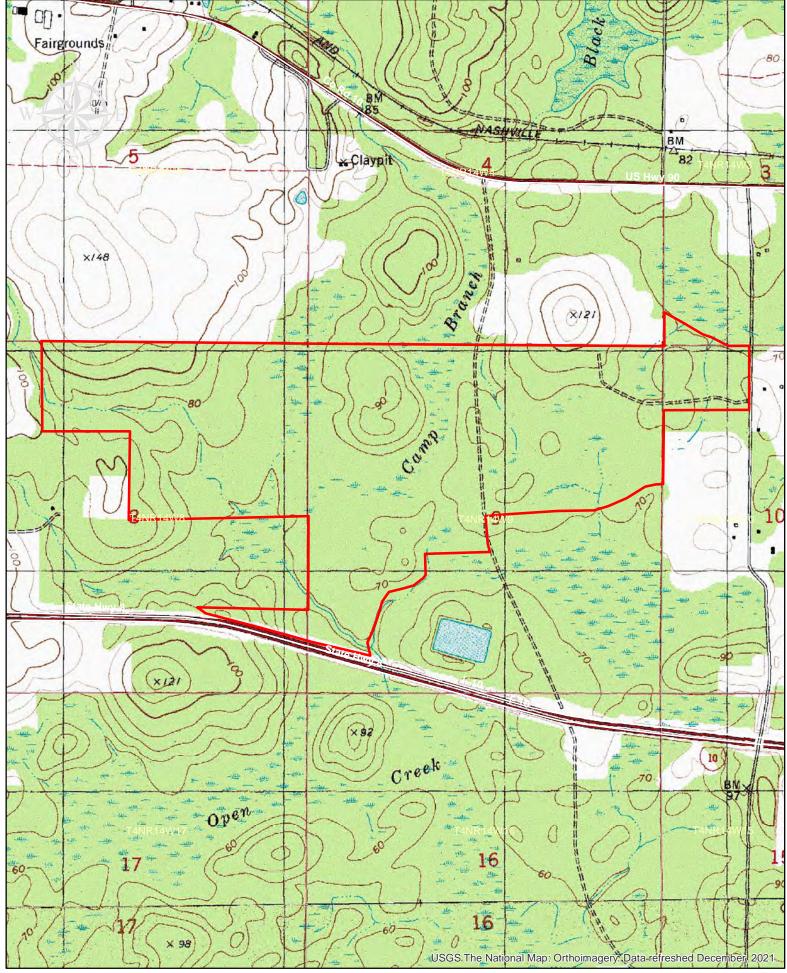

616± ACRES IN HOLMES, COUNTY FLORIDA \$1,900,000

**Camp Creek Farm consists of approximately 616 acres of recreational opportunity just east of Bonifay in Holmes, County Florida.** The owners of Camp Creek have painstakingly shaped this property into a diverse multifunctional property. There are approximately 45 acres of improved Bermuda pastures currently supporting 20 cow calf pairs. Much of the property was reestablished in Longleaf Pines which are now entering their 9th growing season. These pine stands are prime habitat for wildlife including deer, turkey, and the occasional Bob White. These pine stands are prime habitat

616± ACRES IN HOLMES, COUNTY FLORIDA \$1,900,000

wildlife including deer, turkey, and the occasional Bob White. Multiple large food plots have been thoughtfully laid out on the property to maximize hunting and viewing opportunities. Several of these plots have been planted in perennial peanuts providing beneficial forage year after year.

Camp Creek's gated entrance and an improved road system providing all weather access to the property. There is also a headquarters site which consists of several storage structures and a 1 bedroom 1 bath house.