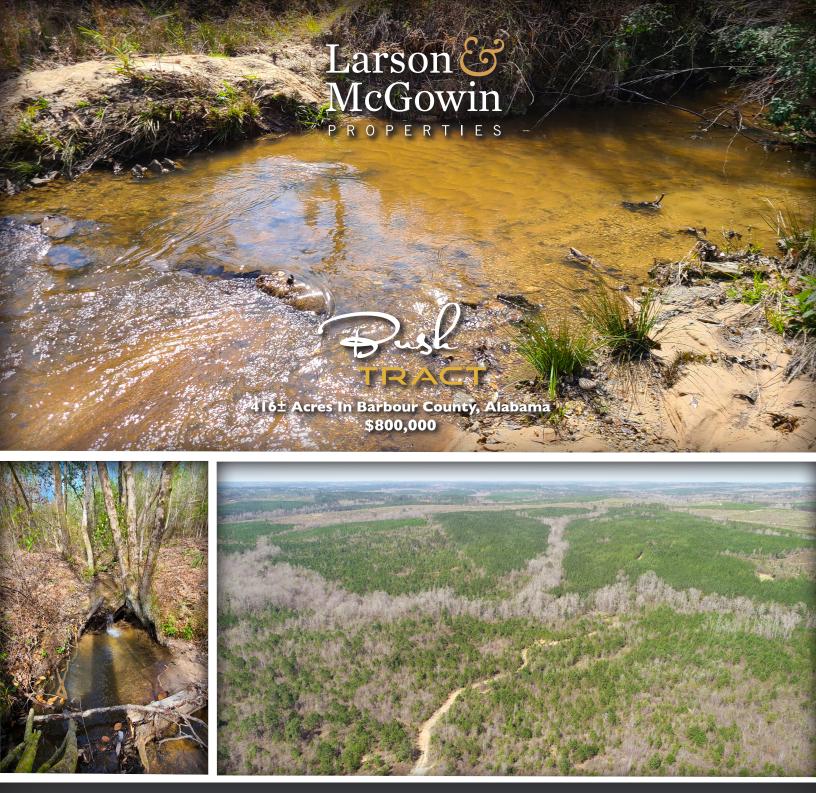

**Approximately 416± acres located in Barbour County, Alabama just west of Eufaula.** This tract has paved road frontage on CR 36 providing access to the entire tract. There are 165± acres of 2011 Loblolly plantation on the north half of the tract. The remainder of the tract is comprised of approximately 200 ± acres of Pine/Hardwood Regeneration. Additionally, a small stream flows through the property creating about 51± acres of streamside management areas. Seller will retain oil and gas rights. Offered at \$800,000