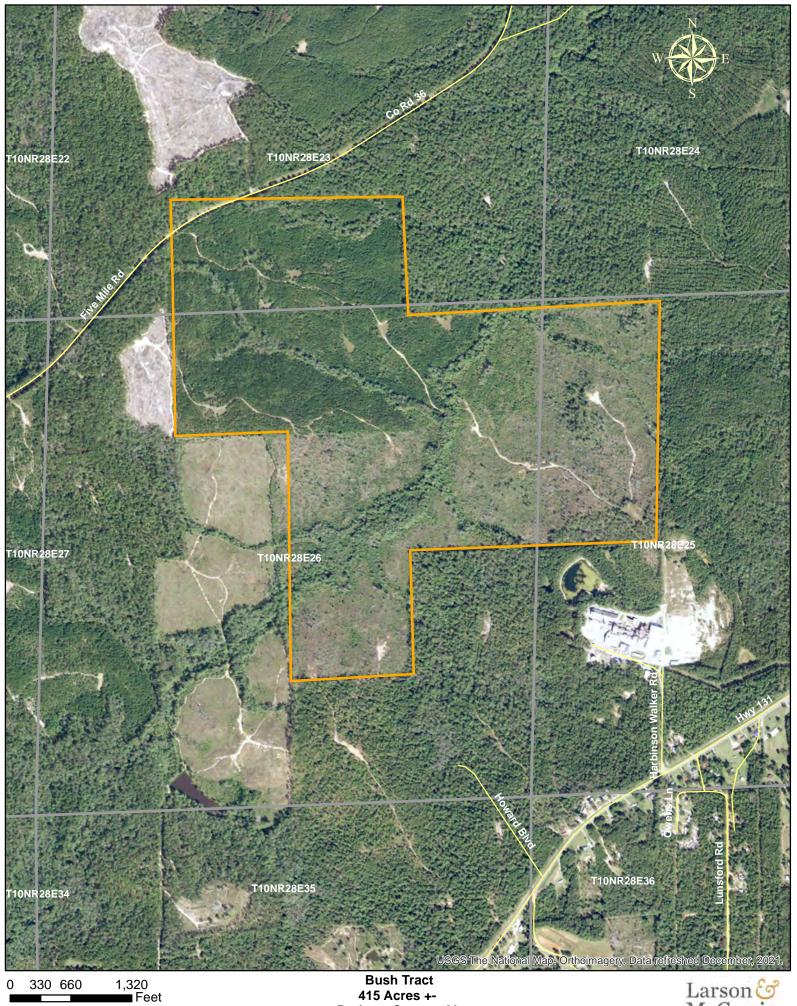

**Approximately 416± acres located in Barbour County, Alabama just west of Eufaula.** This tract has paved road frontage on CR 36 providing access to the entire tract. There are 165± acres of 2011 Loblolly plantation on the north half of the tract. The remainder of the tract is comprised of approximately 200 ± acres of Pine/Hardwood Regeneration. Additionally, a small stream flows through the property creating about 51± acres of streamside management areas. Seller will retain oil and gas rights. Offered at \$800,000

Barbour County, AL Map is for illustrative purposes only. Accuracy is neither warranted nor guaranteed.