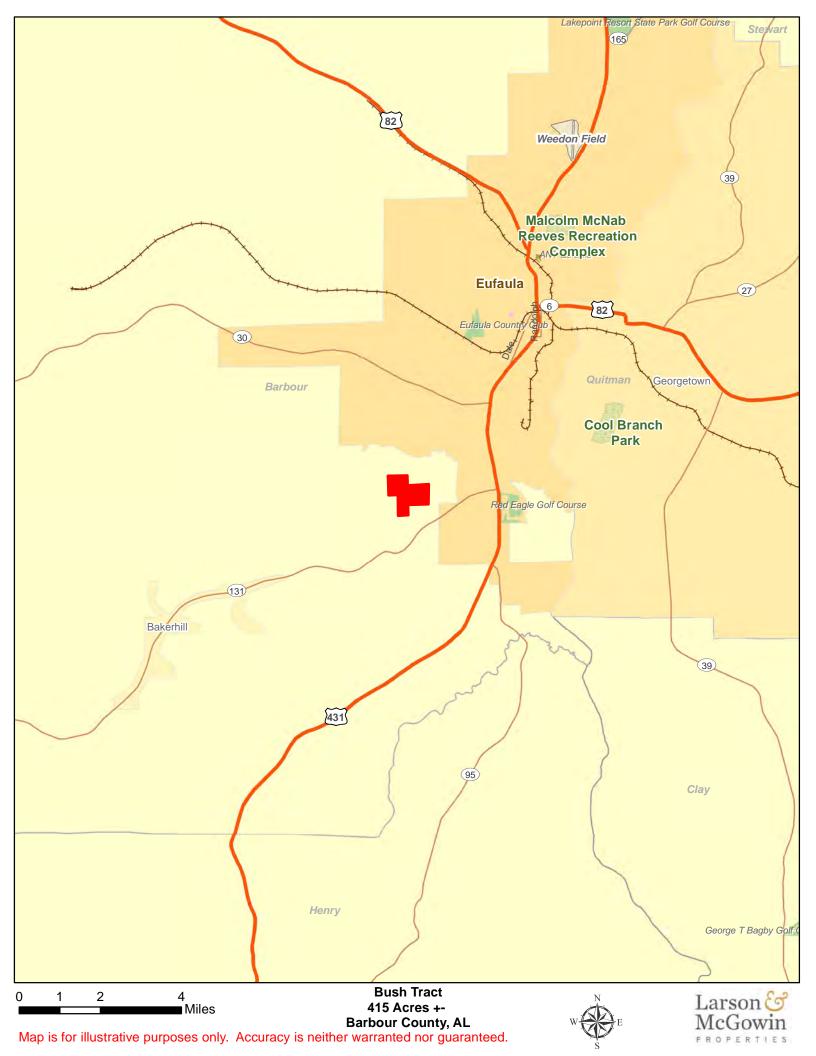

**Approximately 416± acres located in Barbour County, Alabama just west of Eufaula.** This tract has paved road frontage on CR 36 providing access to the entire tract. There are 165± acres of 2011 Loblolly plantation on the north half of the tract. The remainder of the tract is comprised of approximately 200 ± acres of Pine/Hardwood Regeneration. Additionally, a small stream flows through the property creating about 51± acres of streamside management areas. Seller will retain oil and gas rights. Offered at \$800,000

Barbour County, AL Map is for illustrative purposes only. Accuracy is neither warranted nor guaranteed.