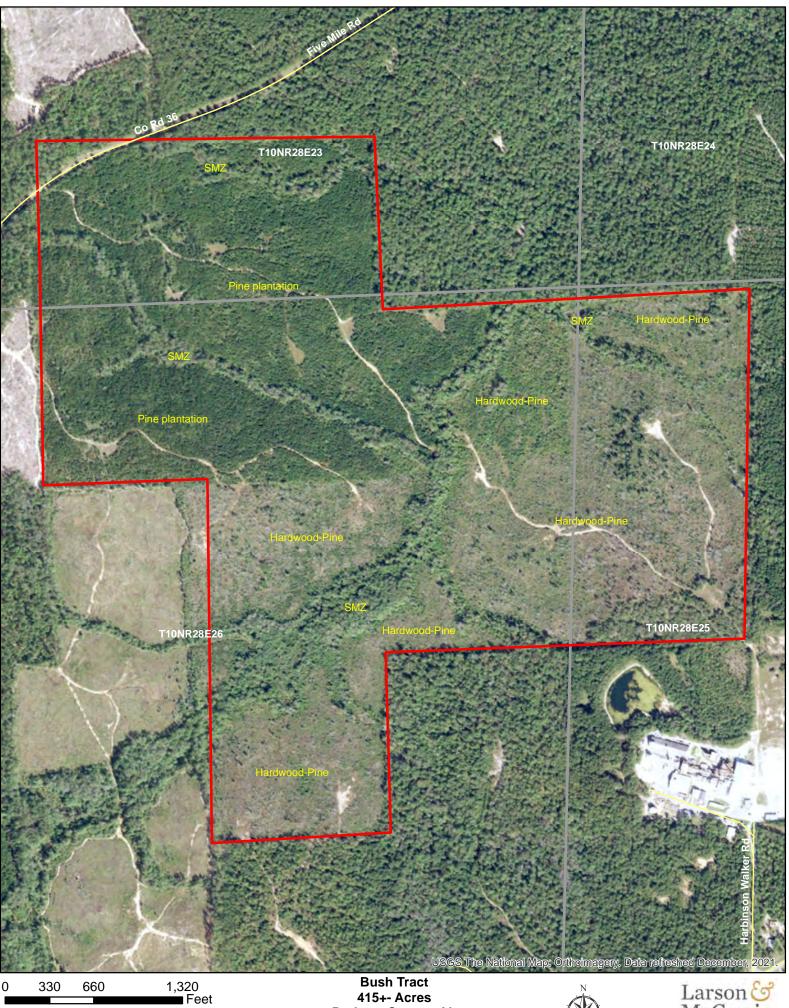

**Approximately 416± acres located in Barbour County, Alabama just west of Eufaula.** This tract has paved road frontage on CR 36 providing access to the entire tract. There are 165± acres of 2011 Loblolly plantation on the north half of the tract. The remainder of the tract is comprised of approximately 200 ± acres of Pine/Hardwood Regeneration. Additionally, a small stream flows through the property creating about 51± acres of streamside management areas. Seller will retain oil and gas rights. Offered at \$800,000

Barbour County, AL Map is for illustrative purposes only. Accuracy is neither warranted nor guaranteed.