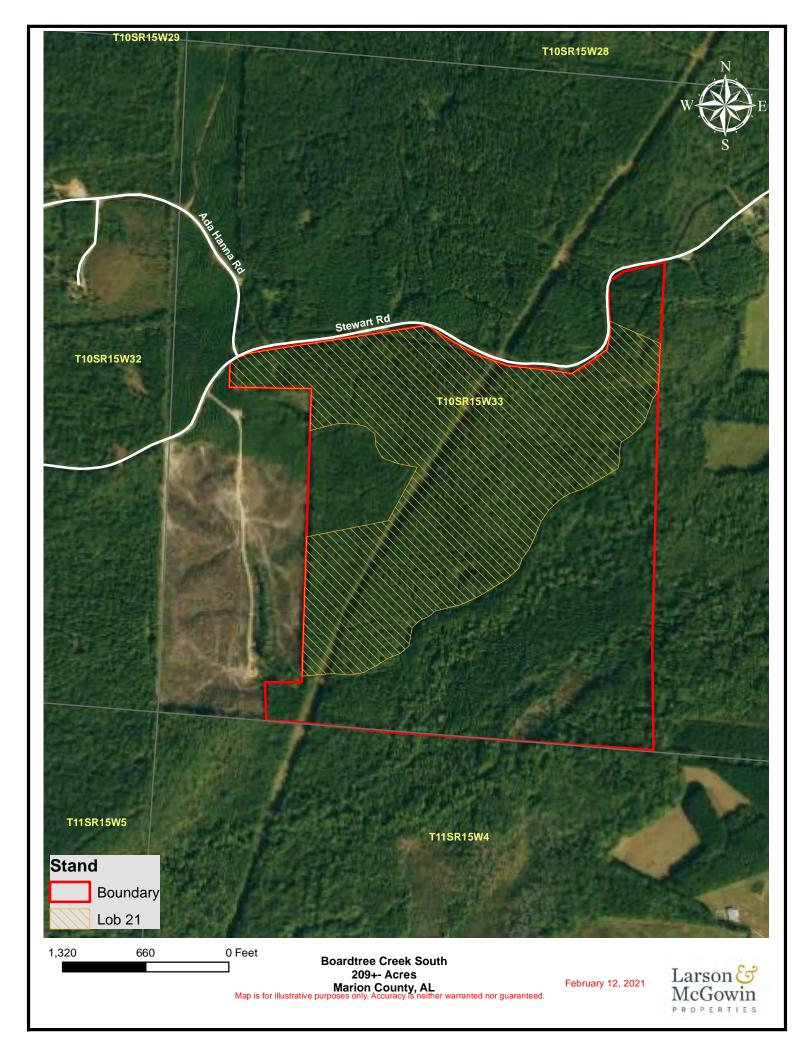

**Offered in its entirety or as two tracts** the Boardtree Tract is located just minutes from I-22 and the city of Hamilton in Marion County. The property was replanted in February of 2021 with Loblolly pine. The topography is gently rolling offering enough terrain to provide great view sheds without compromising utilization of the tract. The south parcel has frontage on beautiful Boardtree Creek offering year-round water. A paved county road provides access to both parcels.

## Boardtree South 209± Acres \$345,000

Chandlar Graham Qualifying Broker cgraham@larsonmcgowin.com Phone: 205.977.7706 | Mobile: 334.734.1382

www.larsonmcgowinproperties.com

500 Office Park Drive Suite 430 Birmingham, AL 35223 | Branch Offices: Greenville, Alabama | Mobile, Alabama | Merryville, Louisiana Licensed in AL, MS, TN, LA, TX, AR, GA, KY, FL, & SC