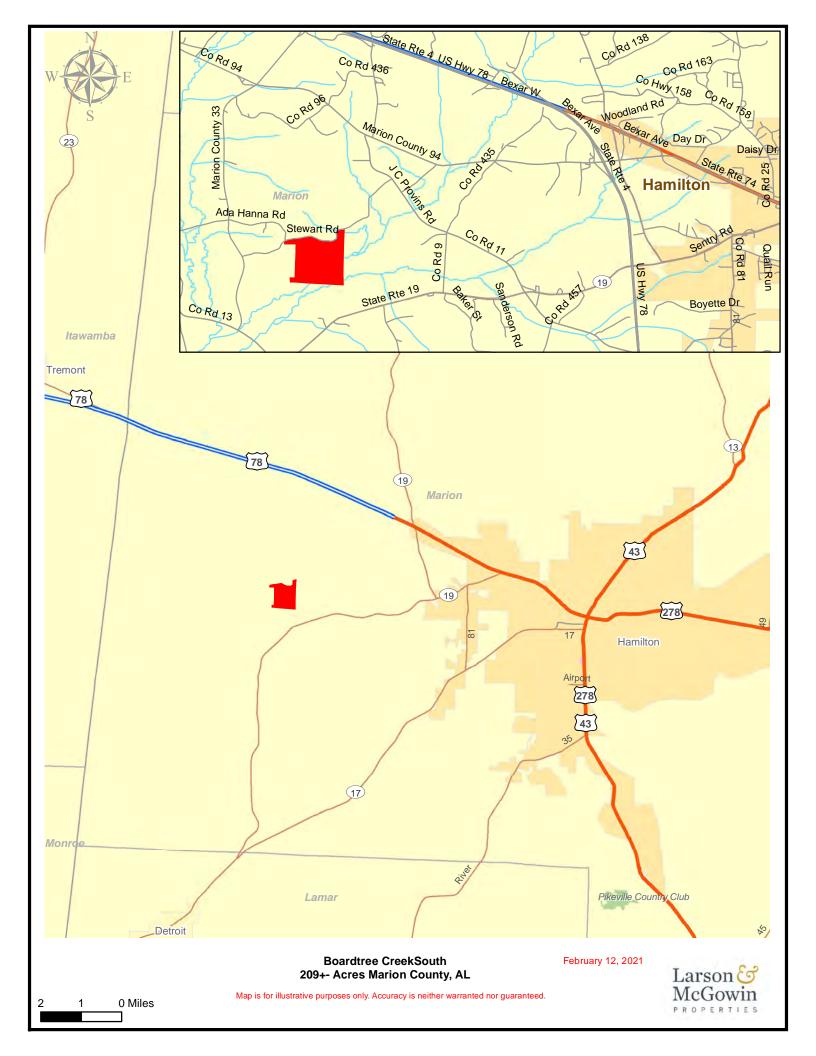

**Offered in its entirety or as two tracts** the Boardtree Tract is located just minutes from I-22 and the city of Hamilton in Marion County. The property was replanted in February of 2021 with Loblolly pine. The topography is gently rolling offering enough terrain to provide great view sheds without compromising utilization of the tract. The south parcel has frontage on beautiful Boardtree Creek offering year-round water. A paved county road provides access to both parcels.

## Boardtree South 209± Acres \$345,000

Chandlar Graham Qualifying Broker cgraham@larsonmcgowin.com Phone: 205.977.7706 | Mobile: 334.734.1382

www.larsonmcgowinproperties.com

500 Office Park Drive Suite 430 Birmingham, AL 35223 | Branch Offices: Greenville, Alabama | Mobile, Alabama | Merryville, Louisiana Licensed in AL, MS, TN, LA, TX, AR, GA, KY, FL, & SC