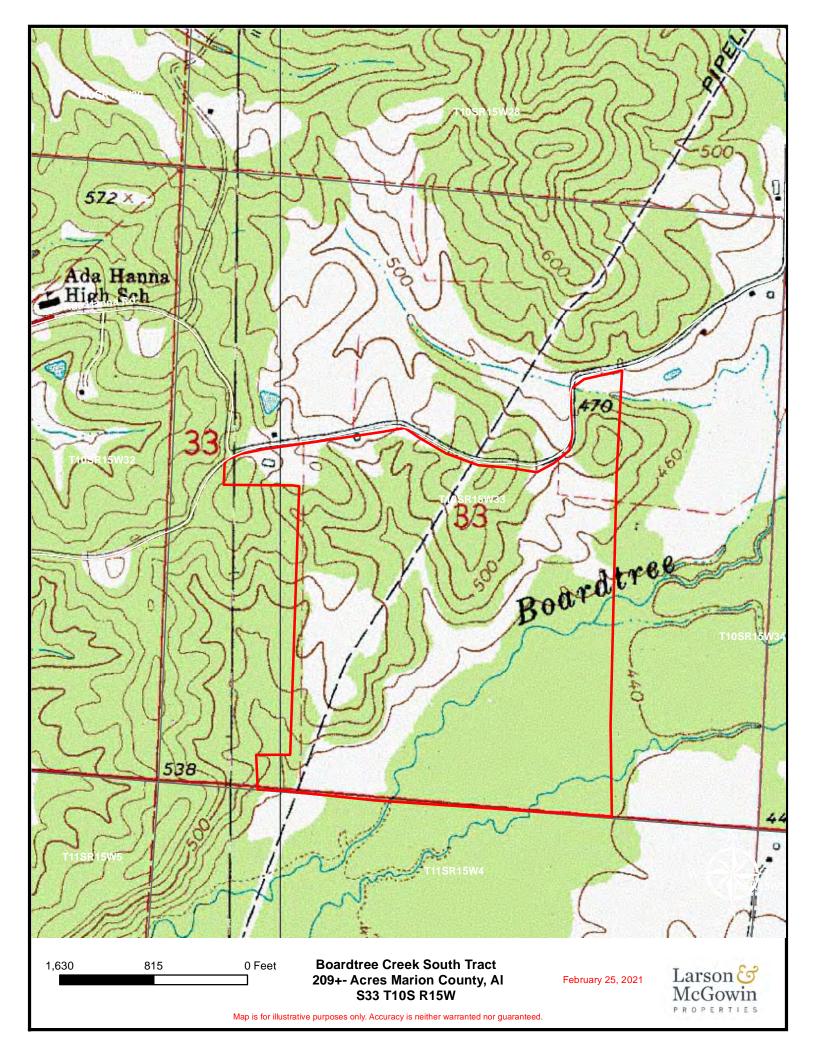

**Offered in its entirety or as two tracts** the Boardtree Tract is located just minutes from I-22 and the city of Hamilton in Marion County. The property was replanted in February of 2021 with Loblolly pine. The topography is gently rolling offering enough terrain to provide great view sheds without compromising utilization of the tract. The south parcel has frontage on beautiful Boardtree Creek offering year-round water. A paved county road provides access to both parcels.

## Boardtree South 209± Acres \$345,000

Chandlar Graham Qualifying Broker cgraham@larsonmcgowin.com Phone: 205.977.7706 | Mobile: 334.734.1382

www.larsonmcgowinproperties.com

500 Office Park Drive Suite 430 Birmingham, AL 35223 | Branch Offices: Greenville, Alabama | Mobile, Alabama | Merryville, Louisiana Licensed in AL, MS, TN, LA, TX, AR, GA, KY, FL, & SC