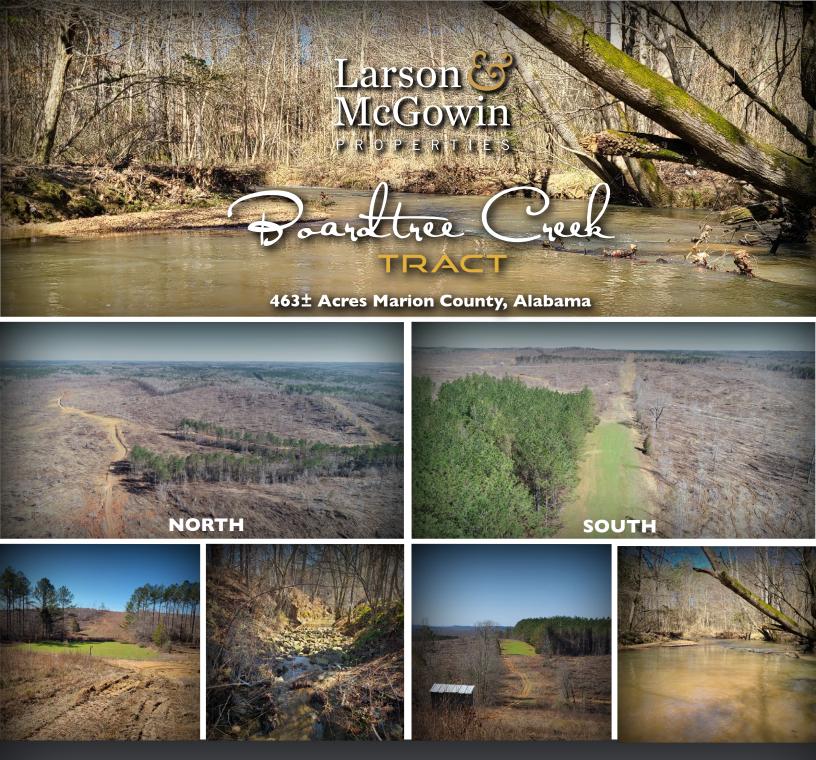

**Offered in its entirety or as two tracts** the Boardtree Tract is located just minutes from I-22 and the city of Hamilton in Marion County. The property was replanted in February of 2021 with Loblolly pine. The topography is gently rolling offering enough terrain to provide great view sheds without compromising utilization of the tract. The south parcel has frontage on beautiful Boardtree Creek offering year-round water. A paved county road provides access to both parcels.

## Boardtree North 254± Acres \$355,600

## Boardtree South 209± Acres \$345,000

Chandlar Graham Qualifying Broker cgraham@larsonmcgowin.com Phone: 205.977.7706 | Mobile: 334.734.1382

www.larsonmcgowinproperties.com

500 Office Park Drive Suite 430 Birmingham, AL 35223 | Branch Offices: Greenville, Alabama | Mobile, Alabama | Merryville, Louisiana Licensed in AL, MS, TN, LA, TX, AR, GA, KY, FL, & SC