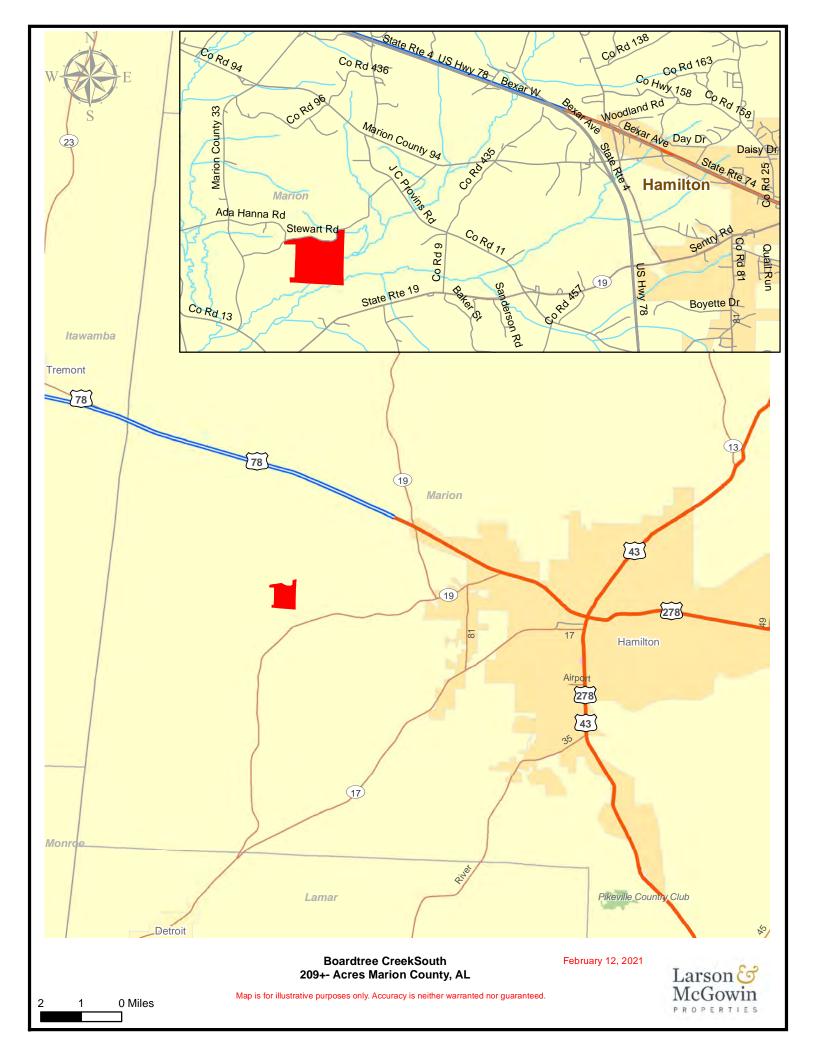

**Offered in its entirety or as two tracts** the Boardtree Tract is located just minutes from I-22 and the city of Hamilton in Marion County. The property was replanted in February of 2021 with Loblolly pine. The topography is gently rolling offering enough terrain to provide great view sheds without compromising utilization of the tract. The south parcel has frontage on beautiful Boardtree Creek offering year-round water. A paved county road provides access to both parcels.

## Boardtree South 209± Acres \$256,025

Chandlar Graham Qualifying Broker cgraham@larsonmcgowin.com Phone: 205.977.7706 | Mobile: 334.734.1382

www.larsonmcgowinproperties.com

500 Office Park Drive Suite 430 Birmingham, AL 35223 | Branch Offices: Greenville, Alabama | Mobile, Alabama | Merryville, Louisiana Licensed in AL, MS, TN, LA, TX, AR, GA, KY, FL, & SC