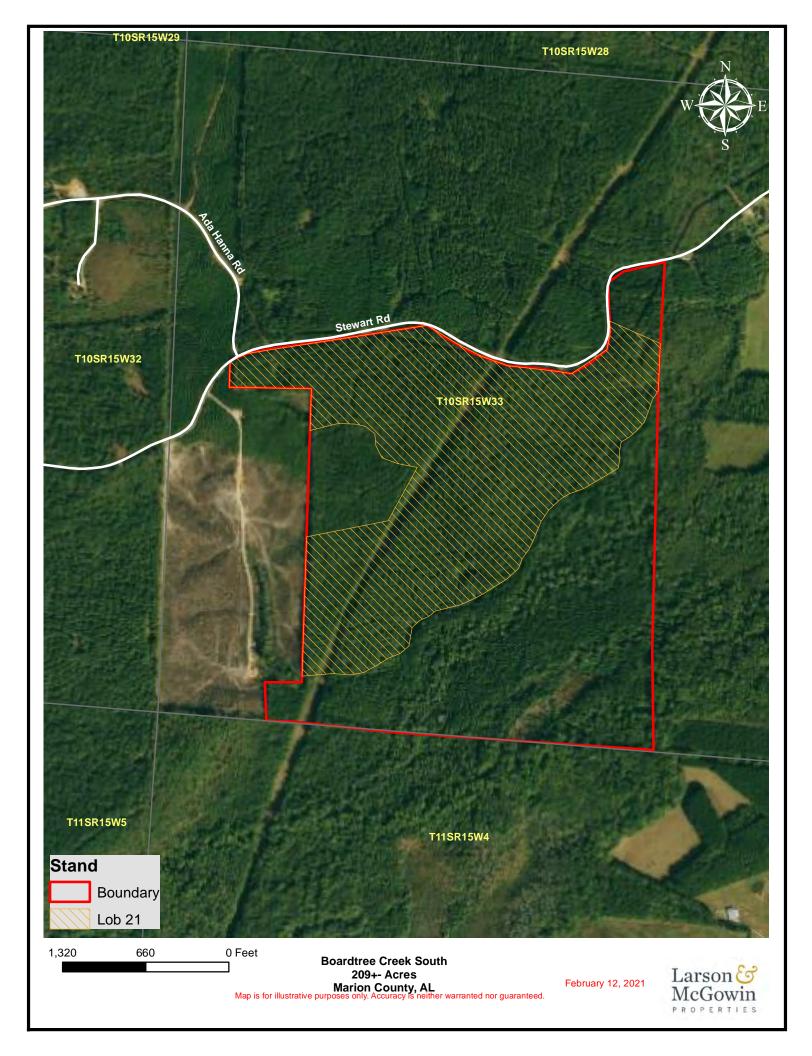

**Offered in its entirety or as two tracts** the Boardtree Tract is located just minutes from I-22 and the city of Hamilton in Marion County. The property was replanted in February of 2021 with Loblolly pine. The topography is gently rolling offering enough terrain to provide great view sheds without compromising utilization of the tract. The south parcel has frontage on beautiful Boardtree Creek offering year-round water. A paved county road provides access to both parcels.

## Boardtree South 209± Acres \$256,025

Chandlar Graham Qualifying Broker cgraham@larsonmcgowin.com Phone: 205.977.7706 | Mobile: 334.734.1382

www.larsonmcgowinproperties.com

500 Office Park Drive Suite 430 Birmingham, AL 35223 | Branch Offices: Greenville, Alabama | Mobile, Alabama | Merryville, Louisiana Licensed in AL, MS, TN, LA, TX, AR, GA, KY, FL, & SC