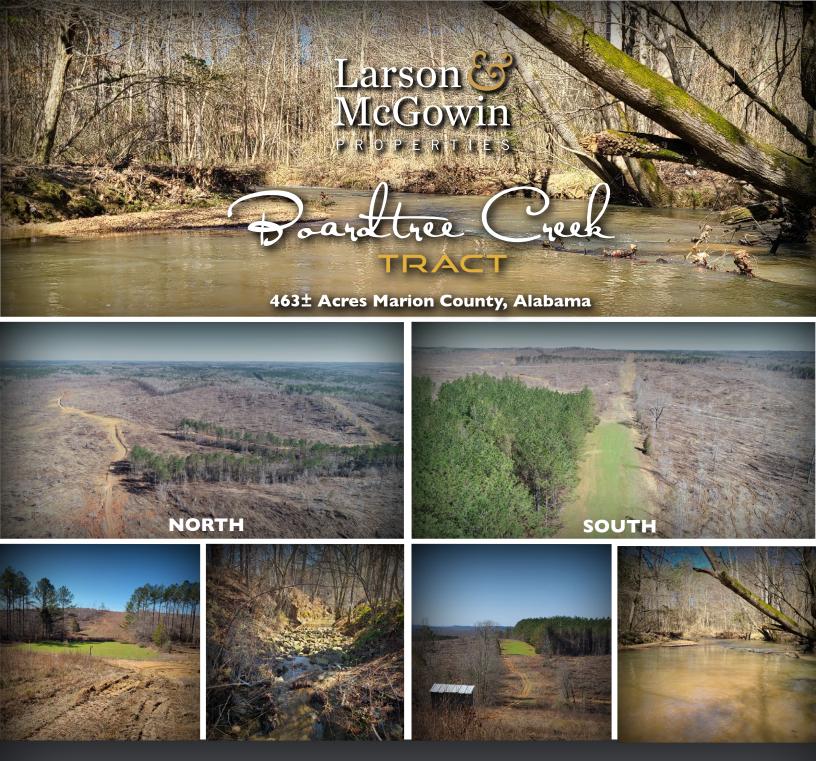

**Offered in its entirety or as two tracts** the Boardtree Tract is located just minutes from I-22 and the city of Hamilton in Marion County. The property was replanted in February of 2021 with Loblolly pine. The topography is gently rolling offering enough terrain to provide great view sheds without compromising utilization of the tract. The south parcel has frontage on beautiful Boardtree Creek offering year-round water. A paved county road provides access to both parcels.

## Boardtree North 254± Acres SOLD

## Boardtree South 209± Acres \$256,025

Chandlar Graham Qualifying Broker cgraham@larsonmcgowin.com Phone: 205.977.7706 | Mobile: 334.734.1382

www.larsonmcgowinproperties.com

500 Office Park Drive Suite 430 Birmingham, AL 35223 | Branch Offices: Greenville, Alabama | Mobile, Alabama | Merryville, Louisiana Licensed in AL, MS, TN, LA, TX, AR, GA, KY, FL, & SC