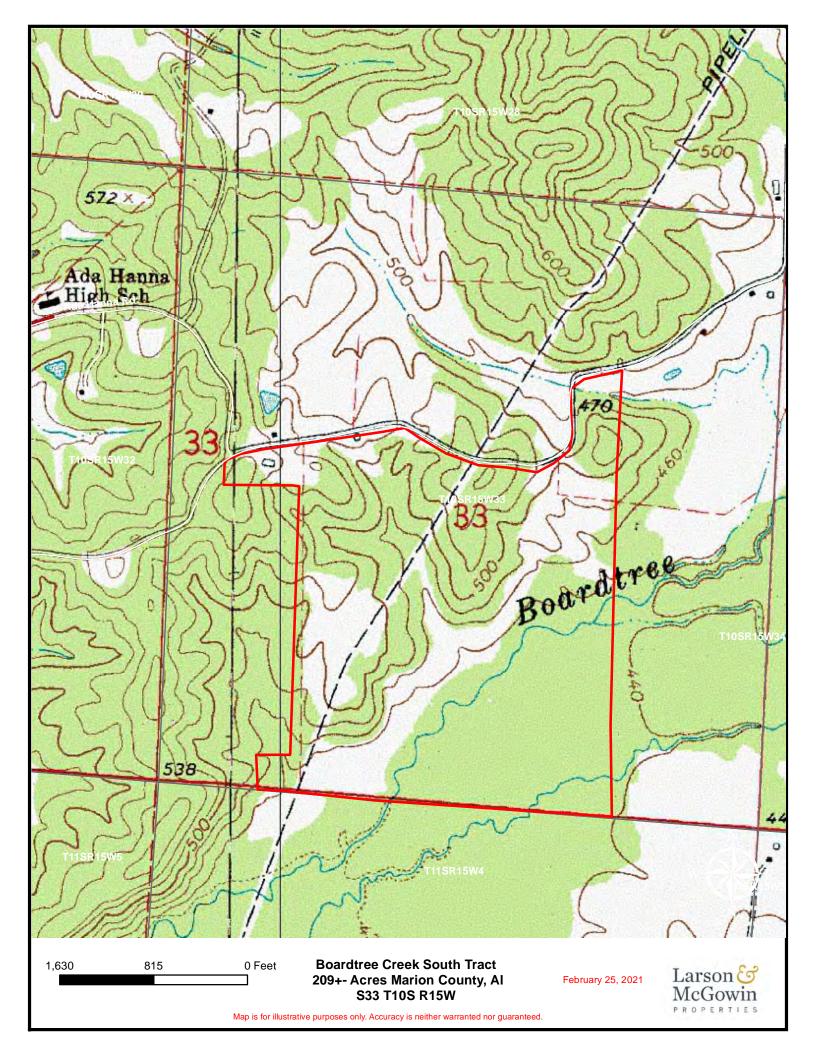

**Offered in its entirety or as two tracts** the Boardtree Tract is located just minutes from I-22 and the city of Hamilton in Marion County. The property was replanted in February of 2021 with Loblolly pine. The topography is gently rolling offering enough terrain to provide great view sheds without compromising utilization of the tract. The south parcel has frontage on beautiful Boardtree Creek offering year-round water. A paved county road provides access to both parcels.

## Boardtree South 209± Acres \$256,025

Chandlar Graham Qualifying Broker cgraham@larsonmcgowin.com Phone: 205.977.7706 | Mobile: 334.734.1382

www.larsonmcgowinproperties.com

500 Office Park Drive Suite 430 Birmingham, AL 35223 | Branch Offices: Greenville, Alabama | Mobile, Alabama | Merryville, Louisiana Licensed in AL, MS, TN, LA, TX, AR, GA, KY, FL, & SC