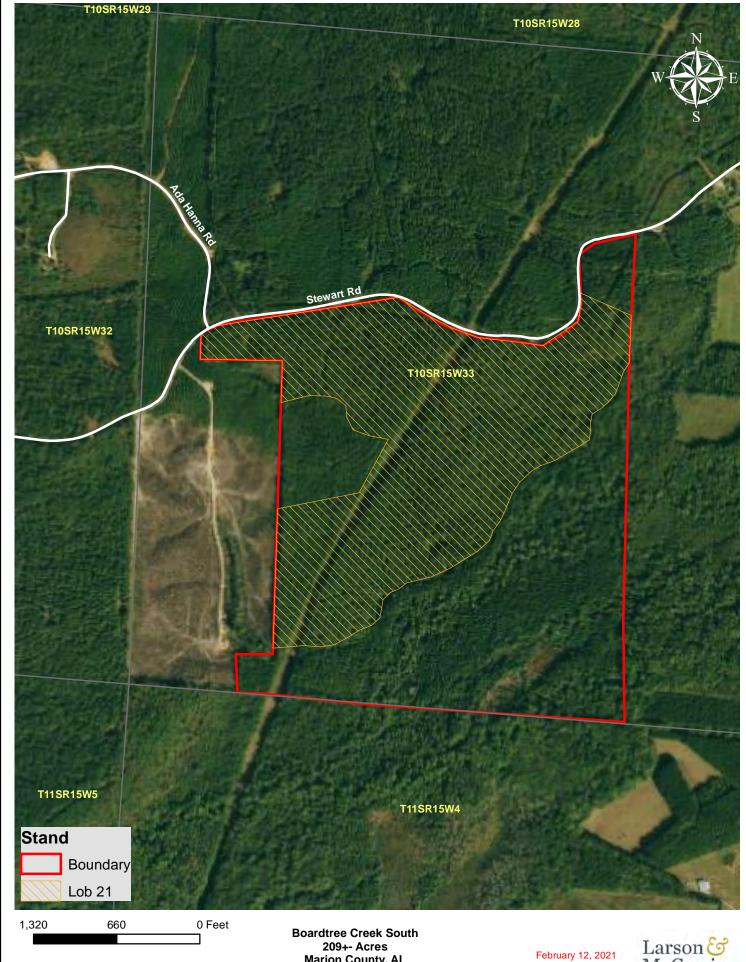

Offered in its entirety or as two tracts the Boardtree Tract is located just minutes from I-22 and the city of Hamilton in Marion County. The property was replanted in February of 2021 with Loblolly pine. The topography is gently rolling offering enough terrain to provide great view sheds without compromising utilization of the tract. The south parcel has frontage on beautiful Boardtree Creek offering year-round water. A paved county road provides access to both parcels.

Boardtree North 254± Acres UNDER CONTRACT

Boardtree South 209± Acres \$303,050

Chandlar Graham

Qualifying Broker

cgraham@larsonmcgowin.com Phone: 205.977.7706 | Mobile: 334.734.1382

www.larsonmcgowinproperties.com