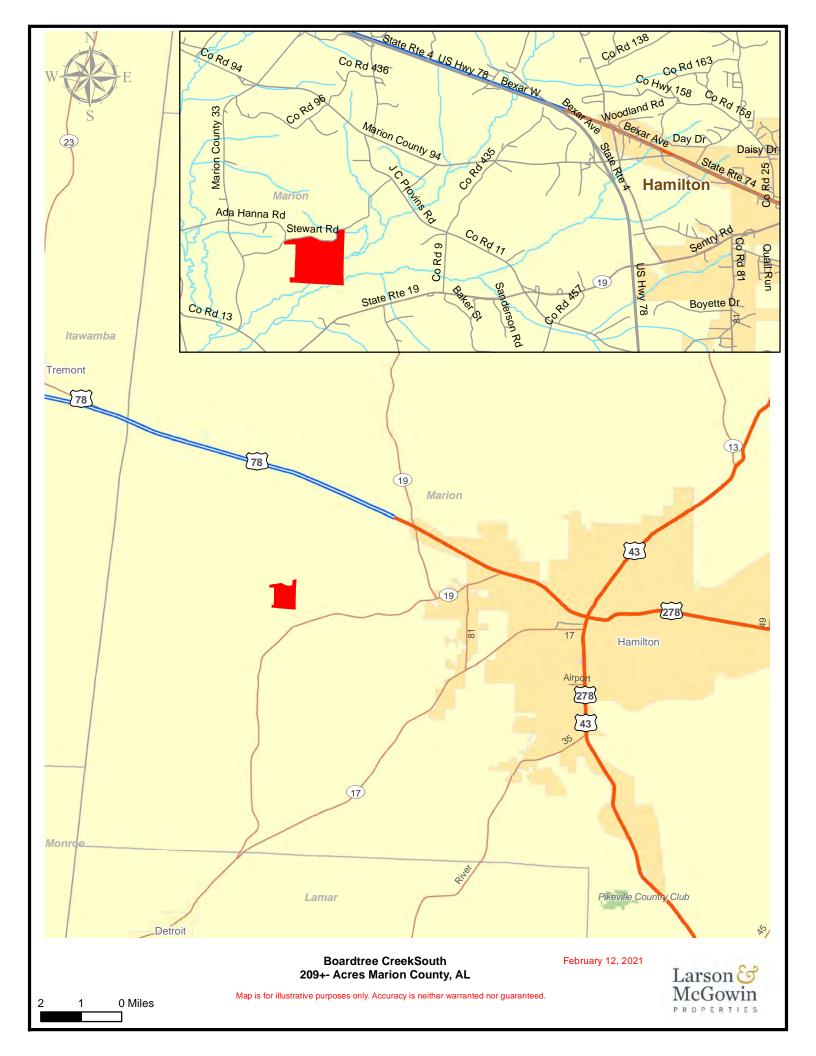

Offered in its entirety or as two tracts the Boardtree Tract is located just minutes from I-22 and the city of Hamilton in Marion County. The property was replanted in February of 2021 with Loblolly pine. The topography is gently rolling offering enough terrain to provide great view sheds without compromising utilization of the tract. The south parcel has frontage on beautiful Boardtree Creek offering year-round water. A paved county road provides access to both parcels.

Boardtree North 254± Acres UNDER CONTRACT

Boardtree South 209± Acres \$303,050

Chandlar Graham

Qualifying Broker

cgraham@larsonmcgowin.com Phone: 205.977.7706 | Mobile: 334.734.1382

www.larsonmcgowinproperties.com