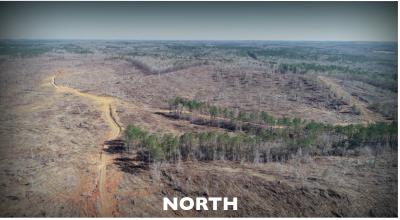

Offered in its entirety or as two tracts the Boardtree Tract is located just minutes from I-22 and the city of Hamilton in Marion County. The property was replanted in February of 2021 with Loblolly pine. The topography is gently rolling offering enough terrain to provide great view sheds without compromising utilization of the tract. The south parcel has frontage on beautiful Boardtree Creek offering year-round water. A paved county road provides access to both parcels.

Boardtree North 254± Acres UNDER CONTRACT

Boardtree South 209± Acres \$303,050

Chandlar Graham

Qualifying Broker

cgraham@larsonmcgowin.com Phone: 205.977.7706 | Mobile: 334.734.1382

www.larsonmcgowinproperties.com