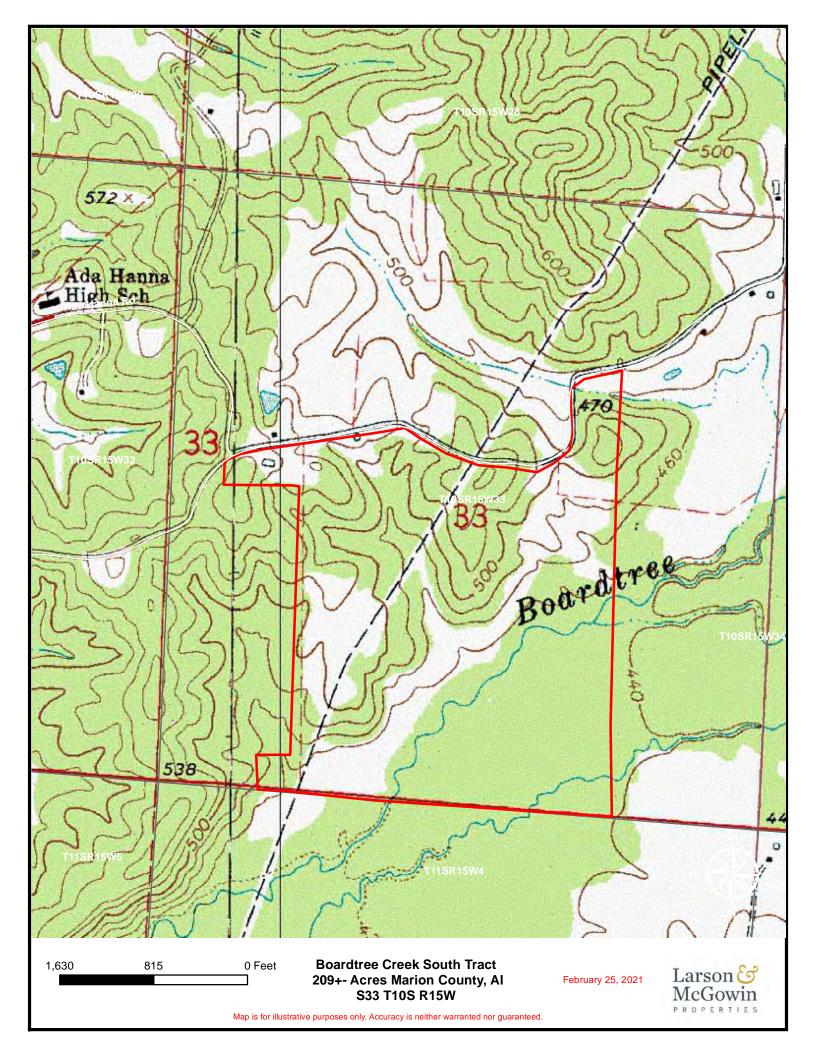

Offered in its entirety or as two tracts the Boardtree Tract is located just minutes from I-22 and the city of Hamilton in Marion County. The property was replanted in February of 2021 with Loblolly pine. The topography is gently rolling offering enough terrain to provide great view sheds without compromising utilization of the tract. The south parcel has frontage on beautiful Boardtree Creek offering year-round water. A paved county road provides access to both parcels.

Boardtree North 254± Acres UNDER CONTRACT

Boardtree South 209± Acres \$303,050

Chandlar Graham

Qualifying Broker

cgraham@larsonmcgowin.com Phone: 205.977.7706 | Mobile: 334.734.1382

www.larsonmcgowinproperties.com