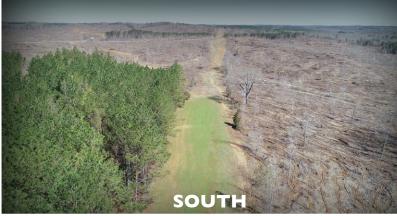

Offered in its entirety or as two tracts the Boardtree Tract is located just minutes from I-22 and the city of Hamilton in Marion County. The property was replanted in February of 2021 with Loblolly pine. The topography is gently rolling offering enough terrain to provide great view sheds without compromising utilization of the tract. The south parcel has frontage on beautiful Boardtree Creek offering year-round water. A paved county road provides access to both parcels.

Boardtree North 254± Acres UNDER CONTRACT

Boardtree South 209± Acres \$303,050

Chandlar Graham

Qualifying Broker

cgraham@larsonmcgowin.com Phone: 205.977.7706 | Mobile: 334.734.1382

www.larsonmcgowinproperties.com