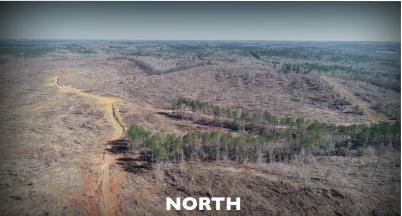

Offered in its entirety or as two tracts the Boardtree Tract is located just minutes from I-22 and the city of Hamilton in Marion County. The property was replanted in February of 2021 with Loblolly pine. The topography is gently rolling offering enough terrain to provide great view sheds without compromising utilization of the tract. The south parcel has frontage on beautiful Boardtree Creek offering year-round water. A paved county road provides access to both parcels.

Boardtree North 254± Acres \$355,600

Boardtree South 209± Acres \$345,000

Chandlar Graham

Qualifying Broker

cgraham@larsonmcgowin.com Phone: 205.977.7706 | Mobile: 334.734.1382

www.larsonmcgowinproperties.com