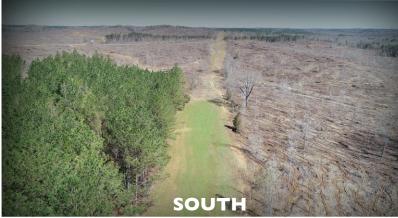

Offered in its entirety or as two tracts the Boardtree Tract is located just minutes from I-22 and the city of Hamilton in Marion County. The property was replanted in February of 2021 with Loblolly pine. The topography is gently rolling offering enough terrain to provide great view sheds without compromising utilization of the tract. The south parcel has frontage on beautiful Boardtree Creek offering year-round water. A paved county road provides access to both parcels.

Boardtree North 254± Acres \$355,600

Boardtree South 209± Acres \$345,000

Chandlar Graham

Qualifying Broker

cgraham@larsonmcgowin.com Phone: 205.977.7706 | Mobile: 334.734.1382

www.larsonmcgowinproperties.com