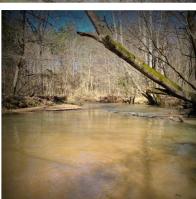

Offered in its entirety or as two tracts the Boardtree Tract is located just minutes from I-22 and the city of Hamilton in Marion County. The property was replanted in February of 2021 with Loblolly pine. The topography is gently rolling offering enough terrain to provide great view sheds without compromising utilization of the tract. The south parcel has frontage on beautiful Boardtree Creek offering year-round water. A paved county road provides access to both parcels.