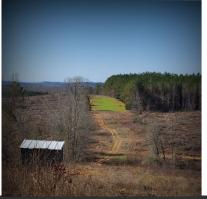

Offered in its entirety or as two tracts the Boardtree Tract is located just minutes from I-22 and the city of Hamilton in Marion County. The property was replanted in February of 2021 with Loblolly pine. The topography is gently rolling offering enough terrain to provide great view sheds without compromising utilization of the tract. The south parcel has frontage on beautiful Boardtree Creek offering year-round water. A paved county road provides access to both parcels.