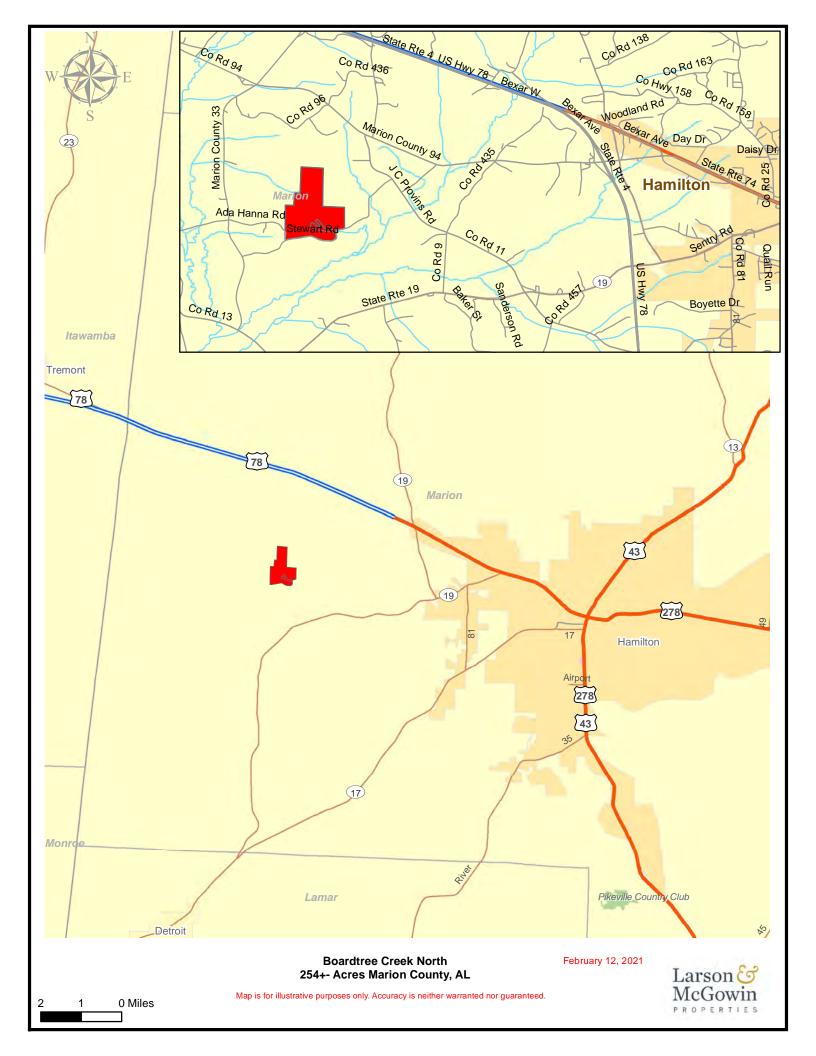

Offered in its entirety or as two tracts the Boardtree Tract is located just minutes from I-22 and the city of Hamilton in Marion County. The property was replanted in February of 2021 with Loblolly pine. The topography is gently rolling offering enough terrain to provide great view sheds without compromising utilization of the tract. The south parcel has frontage on beautiful Boardtree Creek offering year-round water. A paved county road provides access to both parcels.

Boardtree North 254± Acres \$355,600

Boardtree South 209± Acres \$345,000

Chandlar Graham

Qualifying Broker

cgraham@larsonmcgowin.com Phone: 205.977.7706 | Mobile: 334.734.1382

www.larsonmcgowinproperties.com