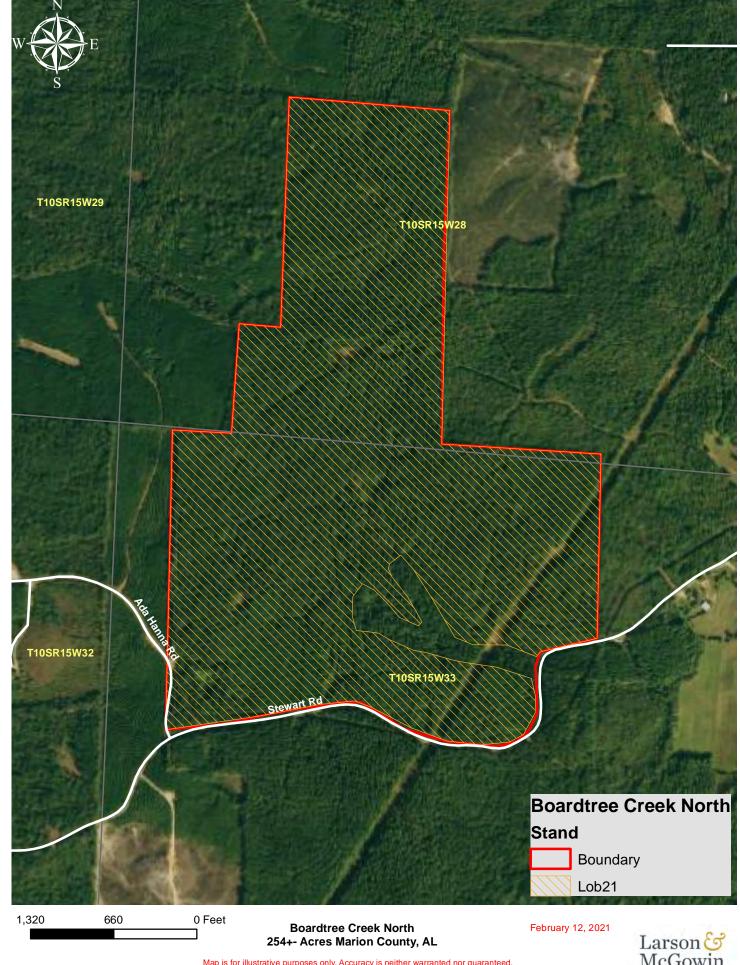

Offered in its entirety or as two tracts the Boardtree Tract is located just minutes from I-22 and the city of Hamilton in Marion County. The property was replanted in February of 2021 with Loblolly pine. The topography is gently rolling offering enough terrain to provide great view sheds without compromising utilization of the tract. The south parcel has frontage on beautiful Boardtree Creek offering year-round water. A paved county road provides access to both parcels.

Boardtree North 254± Acres \$355,600

Boardtree South 209± Acres \$345,000

Chandlar Graham

Qualifying Broker

cgraham@larsonmcgowin.com Phone: 205.977.7706 | Mobile: 334.734.1382

www.larsonmcgowinproperties.com