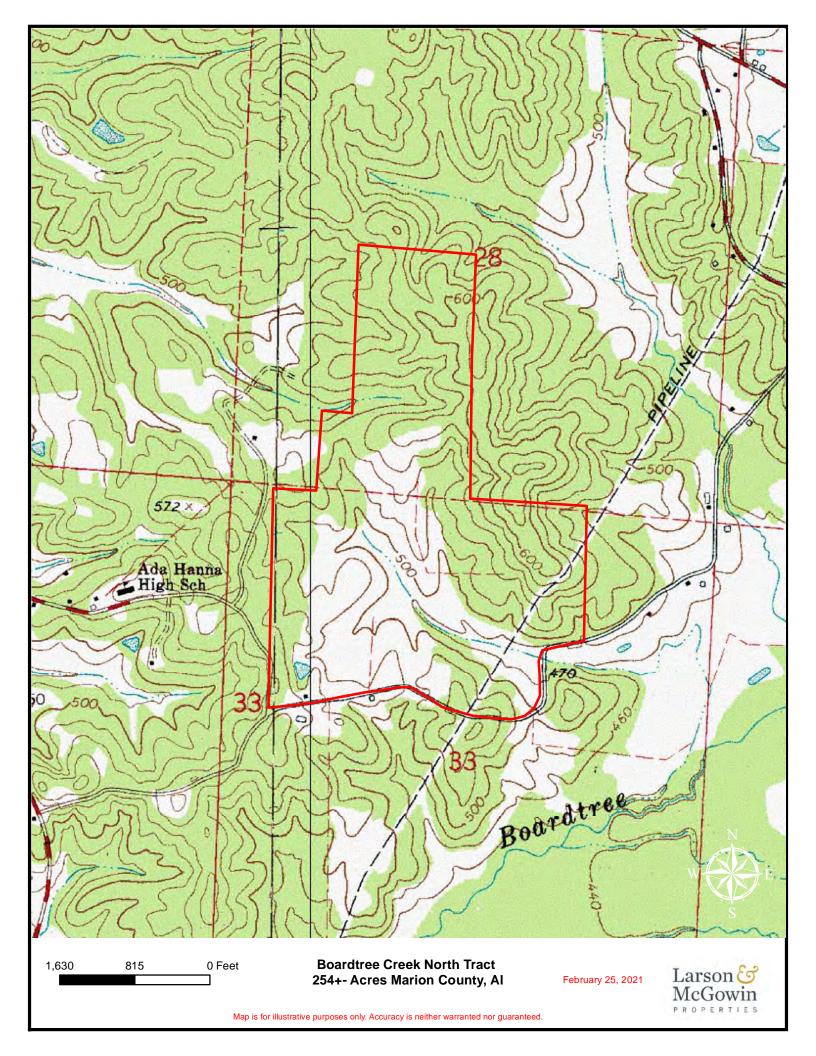

Offered in its entirety or as two tracts the Boardtree Tract is located just minutes from I-22 and the city of Hamilton in Marion County. The property was replanted in February of 2021 with Loblolly pine. The topography is gently rolling offering enough terrain to provide great view sheds without compromising utilization of the tract. The south parcel has frontage on beautiful Boardtree Creek offering year-round water. A paved county road provides access to both parcels.

Boardtree North 254± Acres \$355,600

Boardtree South 209± Acres \$345,000

Chandlar Graham

Qualifying Broker

cgraham@larsonmcgowin.com Phone: 205.977.7706 | Mobile: 334.734.1382

www.larsonmcgowinproperties.com