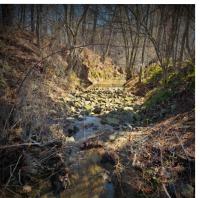

Offered in its entirety or as two tracts the Boardtree Tract is located just minutes from I-22 and the city of Hamilton in Marion County. The property was replanted in February of 2021 with Loblolly pine. The topography is gently rolling offering enough terrain to provide great view sheds without compromising utilization of the tract. The south parcel has frontage on beautiful Boardtree Creek offering year-round water. A paved county road provides access to both parcels.