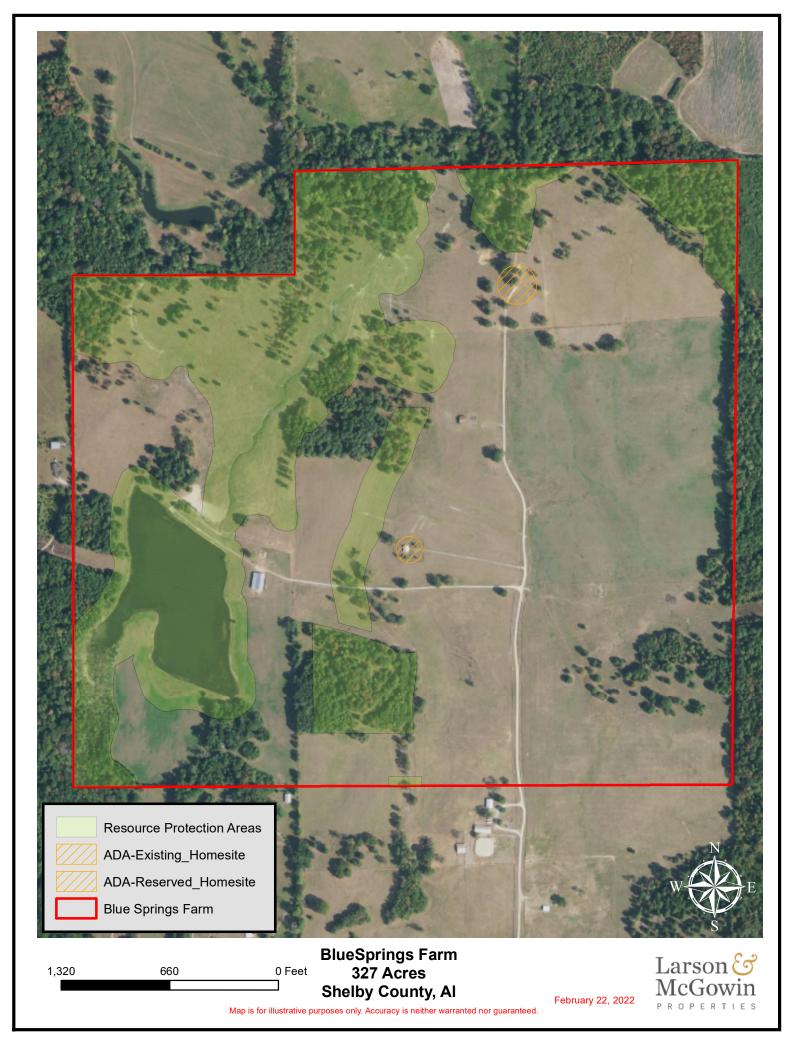

**Located just outside the city limits of Wilsonville, AL** in Shelby County, the 327± acres of Blue Springs Farm offer an amazing escape just 25 miles from The Summit Shopping Center. The property is open pasture with scattered pockets of timber as well as an approximately 14-acre lake and Four Mile Creek meanders along the northern boundary providing year-round water and a wildlife corridor. A quaint 3-bedroom house is centrally located on the property with amazing views of the surrounding pastures. The property is subject to a generous conservation easement limiting some uses but allowing the owner to create the perfect rural escape. Offered at \$1,300,000