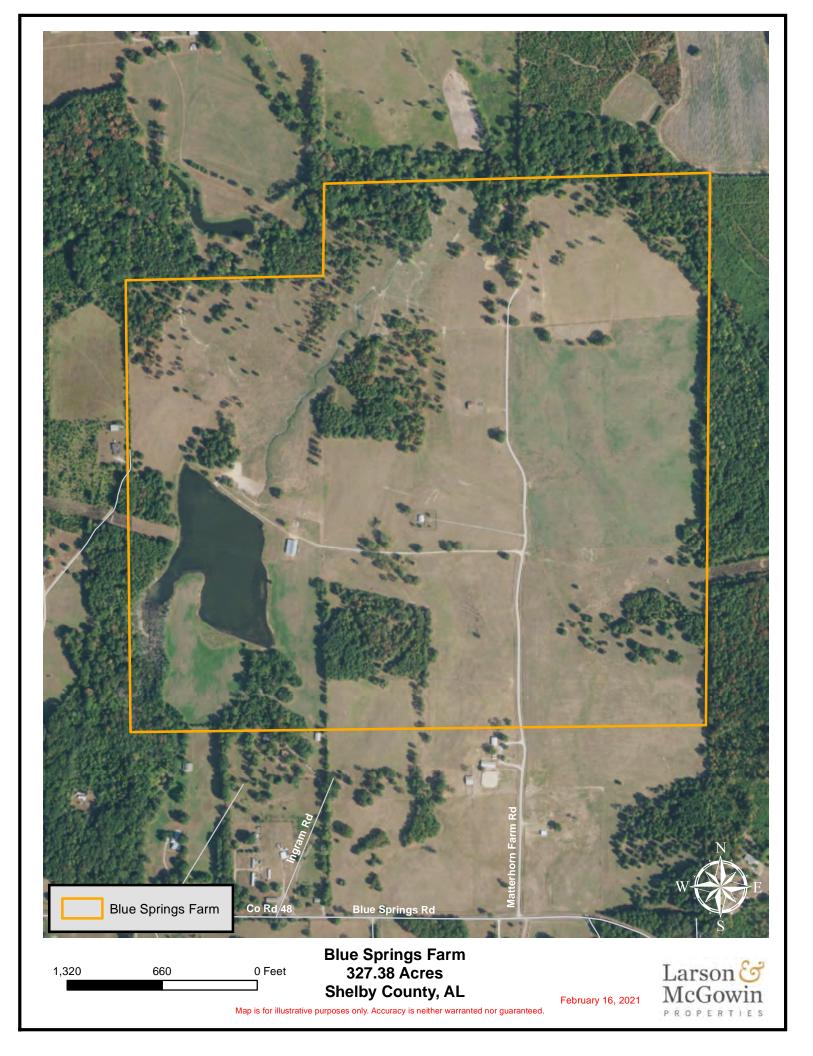

**Located just outside the city limits of Wilsonville, AL** in Shelby County, the 327± acres of Blue Springs Farm offer an amazing escape just 25 miles from The Summit Shopping Center. The property is open pasture with scattered pockets of timber as well as an approximately 14-acre lake and Four Mile Creek meanders along the northern boundary providing year-round water and a wildlife corridor. A quaint 3-bedroom house is centrally located on the property with amazing views of the surrounding pastures. The property is subject to a generous conservation easement limiting some uses but allowing the owner to create the perfect rural escape. Offered at \$1,300,000