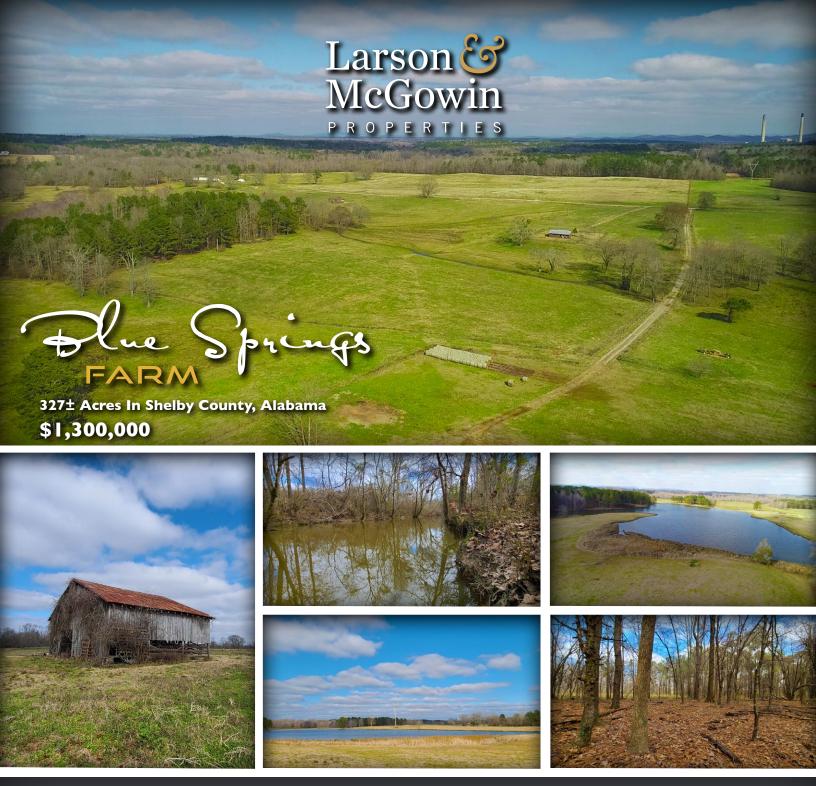

**Located just outside the city limits of Wilsonville, AL** in Shelby County, the 327± acres of Blue Springs Farm offer an amazing escape just 25 miles from The Summit Shopping Center. The property is open pasture with scattered pockets of timber as well as an approximately 14-acre lake and Four Mile Creek meanders along the northern boundary providing year-round water and a wildlife corridor. A quaint 3-bedroom house is centrally located on the property with amazing views of the surrounding pastures. The property is subject to a generous conservation easement limiting some uses but allowing the owner to create the perfect rural escape. Offered at \$1,300,000