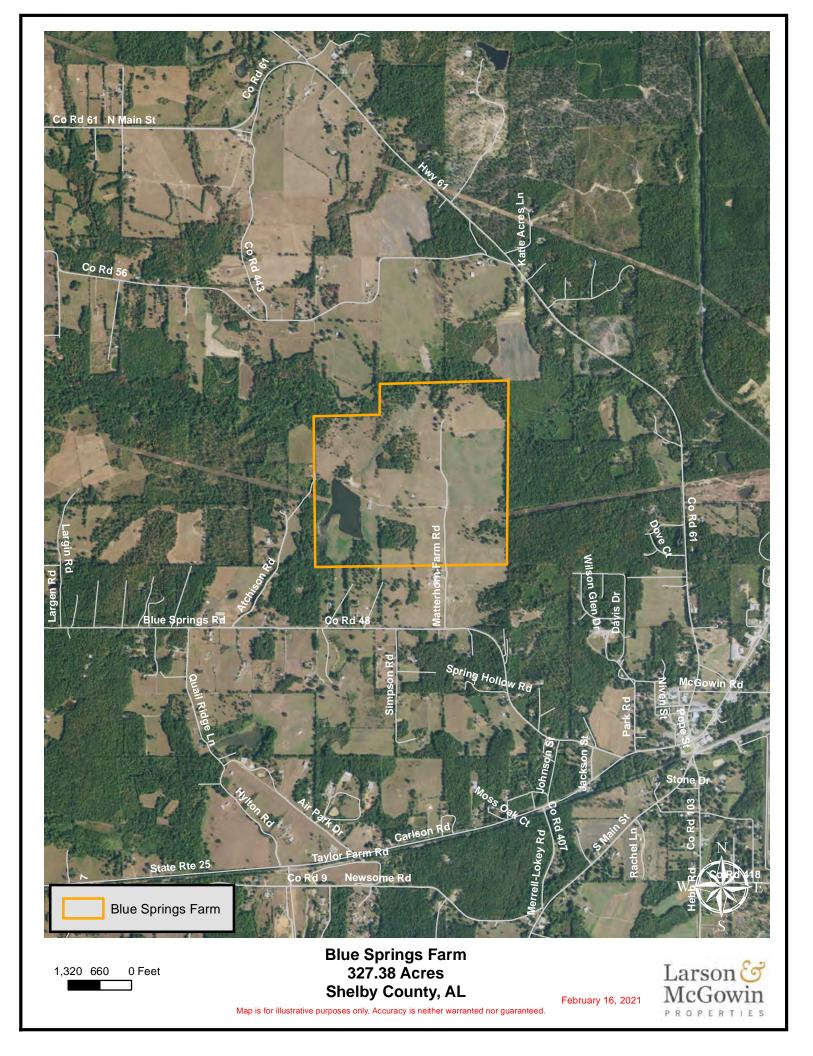

**Located just outside the city limits of Wilsonville, AL** in Shelby County, the 327± acres of Blue Springs Farm offer an amazing escape just 25 miles from The Summit Shopping Center. The property is open pasture with scattered pockets of timber as well as an approximately 14-acre lake and Four Mile Creek meanders along the northern boundary providing year-round water and a wildlife corridor. A quaint 3-bedroom house is centrally located on the property with amazing views of the surrounding pastures. The property is subject to a generous conservation easement limiting some uses but allowing the owner to create the perfect rural escape. Offered at \$1,300,000