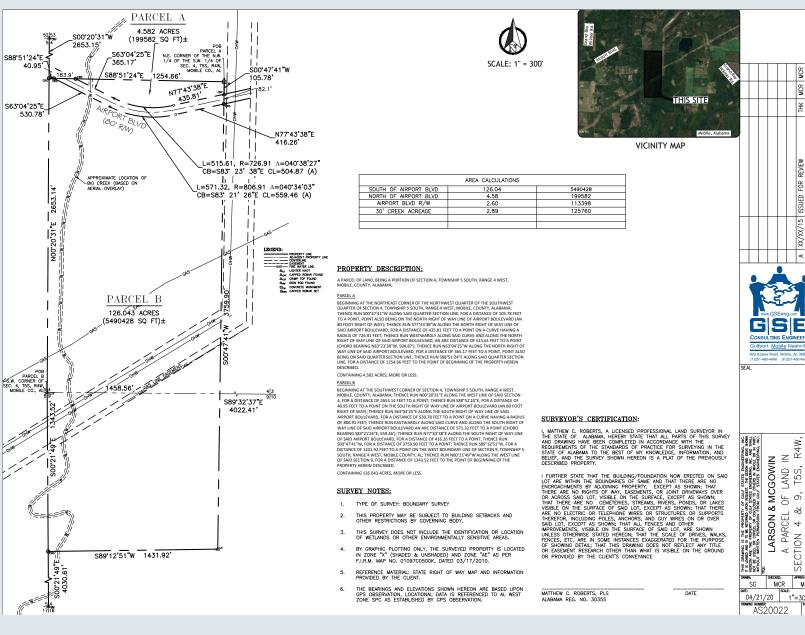

Jessica L. Little

Qualifying Broker

jlittle@larsonmcgowin.com

Office: 251.273.6674 | Mobile: 251.604.7768

**Located just 10 miles past the Mobile Regional Airport**, this 133± acres is the perfect investment and recreational tract with approximately ¼ mile frontage on both the north and south sides of Airport Boulevard, timberland, open spaces and about ¾ mile of frontage along both the east and west banks of Big Creek. The timber is a good mix of natural pine and hardwood. Excellently maintained roads give good access through the property. An active hunting club has hunted for turkey and deer on the property for many years. Established food plots, sandy banks along the creek and natural hardwood bottoms make this a perfect hunting and recreational property.