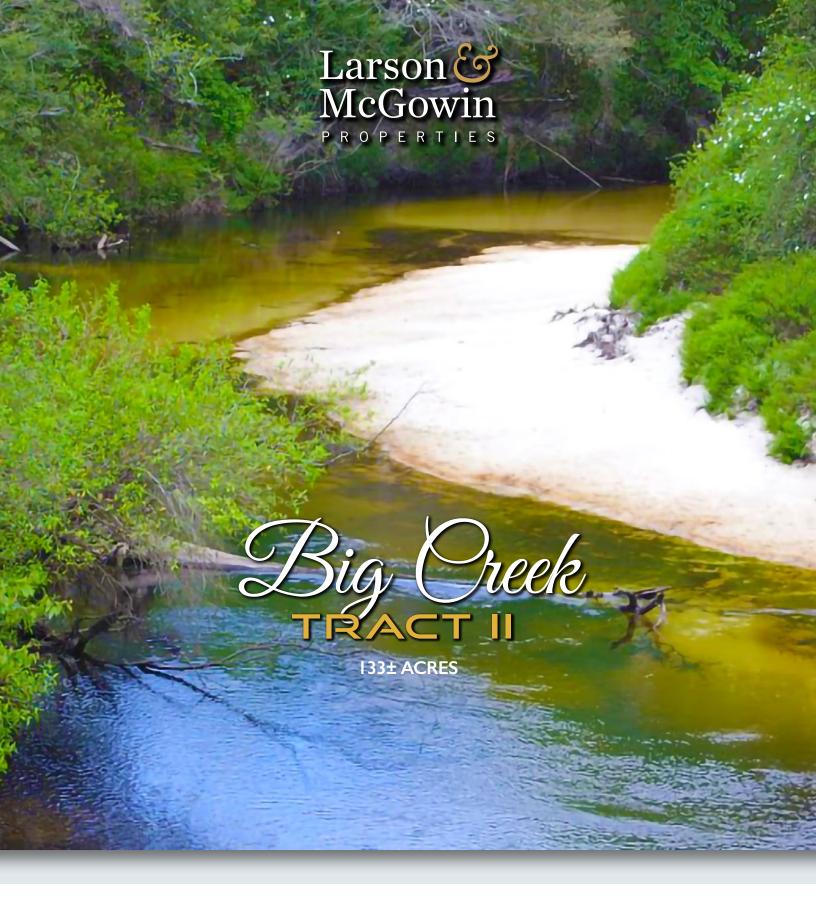

Jessica L. Little

Qualifying Broker

jlittle@larsonmcgowin.com

Office: 251.273.6674 | Mobile: 251.604.7768

**Located just 10 miles past the Mobile Regional Airport**, this 133± acres is the perfect investment and recreational tract with approximately ¼ mile frontage on both the north and south sides of Airport Boulevard, timberland, open spaces and about ¾ mile of frontage along both the east and west banks of Big Creek. The timber is a good mix of natural pine and hardwood. Excellently maintained roads give good access through the property. An active hunting club has hunted for turkey and deer on the property for many years. Established food plots, sandy banks along the creek and natural hardwood bottoms make this a perfect hunting and recreational property.