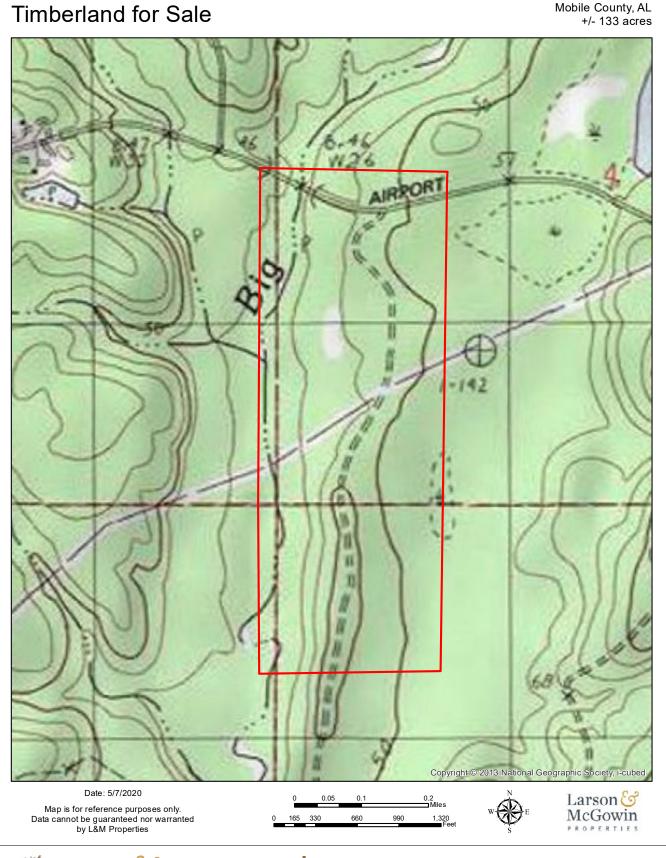

## Mobile County, AL +/- 133 acres Timberland for Sale

Date: 5/7/2020

Map is for reference purposes only.

Data cannot be guaranteed nor warranted
by L&M Properties

Jessica L. Little

Qualifying Broker

jlittle@larsonmcgowin.com Office: 251.273.6674 | Mobile: 251.604.7768

Jessica L. Little

Qualifying Broker

jlittle@larsonmcgowin.com

Office: 251.273.6674 | Mobile: 251.604.7768

**Located just 10 miles past the Mobile Regional Airport**, this 133± acres is the perfect investment and recreational tract with approximately ¼ mile frontage on both the north and south sides of Airport Boulevard, timberland, open spaces and about ¾ mile of frontage along both the east and west banks of Big Creek. The timber is a good mix of natural pine and hardwood. Excellently maintained roads give good access through the property. An active hunting club has hunted for turkey and deer on the property for many years. Established food plots, sandy banks along the creek and natural hardwood bottoms make this a perfect hunting and recreational property.