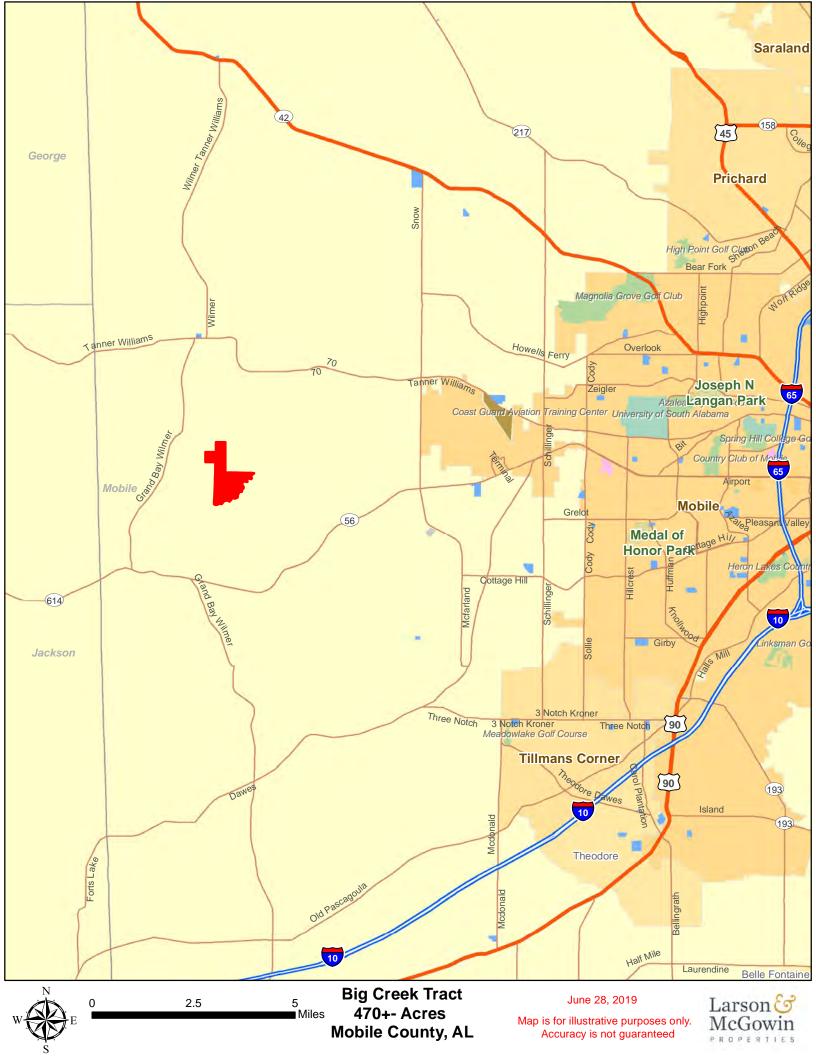

**Located just 10 miles past the Mobile Regional Airport,** this 470 acres has timberland, open spaces and a mile and a half of creek frontage along Big Creek. The timber is a good mix of natural and planted pine and hardwood. Established food plots, sandy banks along the creek and natural hardwood bottoms make this a perfect hunting and recreational property.

**Mobile County, AL** 

Map is for illustrative purposes only.
Accuracy is not guaranteed