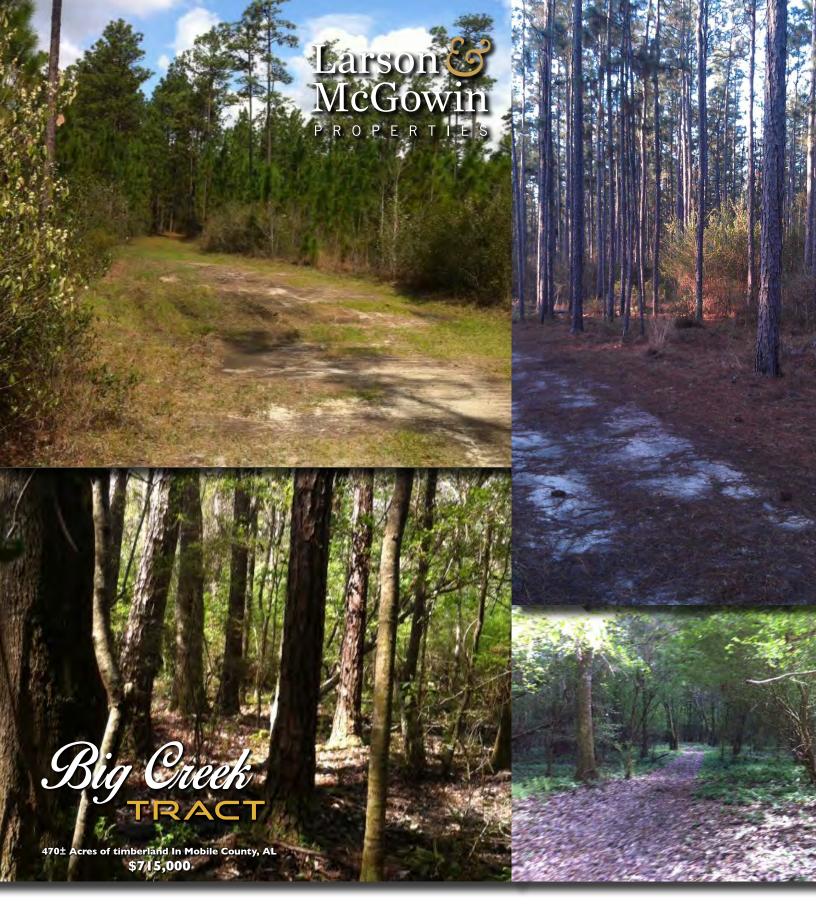

**Located just 10 miles past the Mobile Regional Airport,** this 470 acres has timberland, open spaces and a mile and a half of creek frontage along Big Creek. The timber is a good mix of natural and planted pine and hardwood. Established food plots, sandy banks along the creek and natural hardwood bottoms make this a perfect hunting and recreational property.