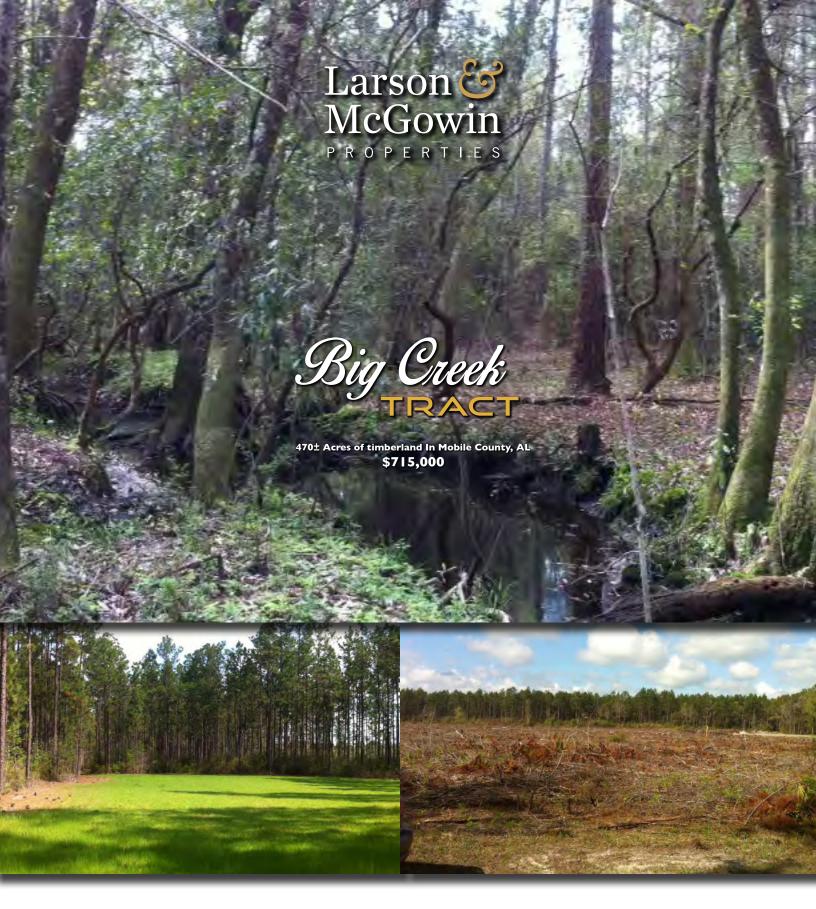

**Located just 10 miles past the Mobile Regional Airport,** this 470 acres has timberland, open spaces and a mile and a half of creek frontage along Big Creek. The timber is a good mix of natural and planted pine and hardwood. Established food plots, sandy banks along the creek and natural hardwood bottoms make this a perfect hunting and recreational property.