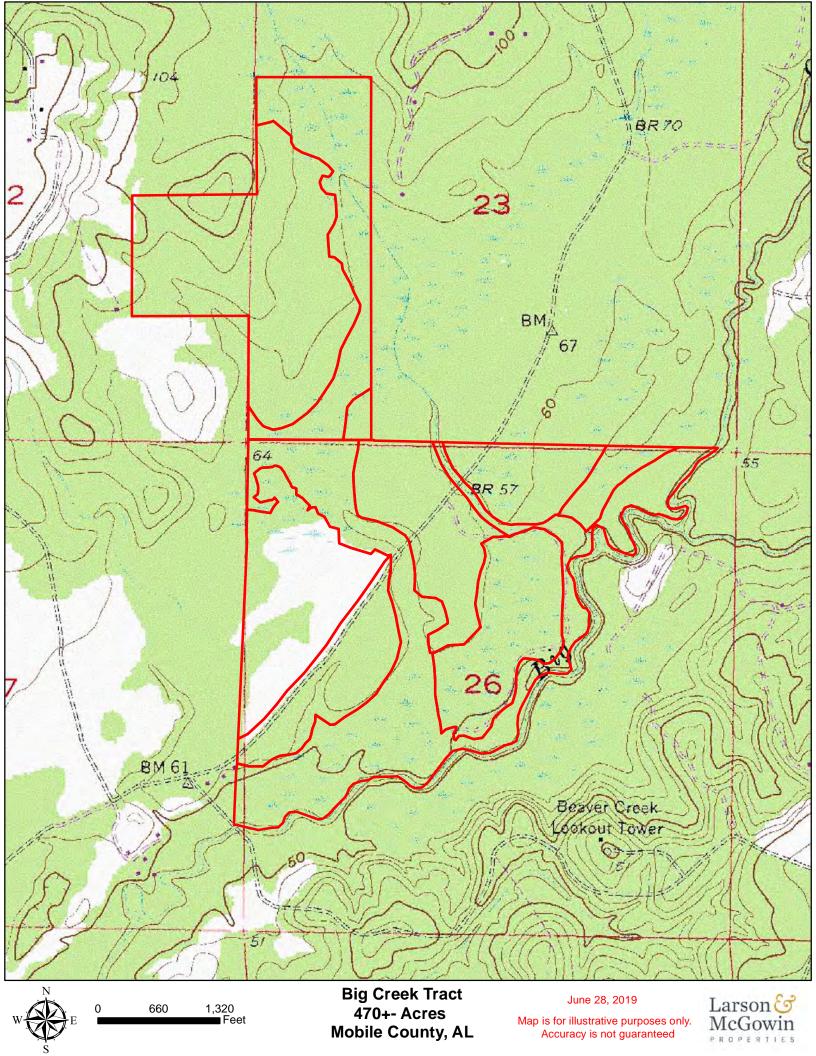

**Located just 10 miles past the Mobile Regional Airport,** this 470 acres has timberland, open spaces and a mile and a half of creek frontage along Big Creek. The timber is a good mix of natural and planted pine and hardwood. Established food plots, sandy banks along the creek and natural hardwood bottoms make this a perfect hunting and recreational property.

**Mobile County, AL** 

Map is for illustrative purposes only.
Accuracy is not guaranteed