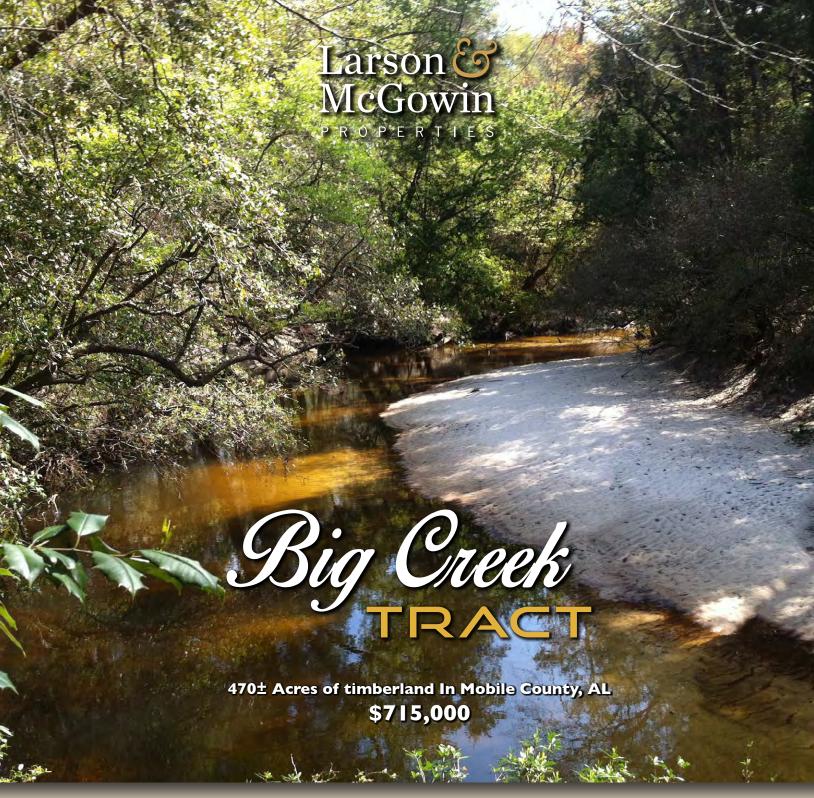

**Located just 10 miles past the Mobile Regional Airport,** this 470 acres has timberland, open spaces and a mile and a half of creek frontage along Big Creek. The timber is a good mix of natural and planted pine and hardwood. Established food plots, sandy banks along the creek and natural hardwood bottoms make this a perfect hunting and recreational property.